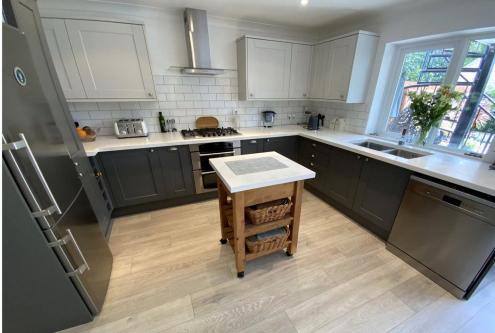

Ground floor kitchen/breakfast room with integrated appliances and bi-fold doors to the garden.

Ground floor shower room, separate utility room and integral garage with electric door.

Top floor bedroom with en suite, velux windows and velux balcony with simply stunning far reaching views over Mudeford quay, Christchurch harbour and beyond.