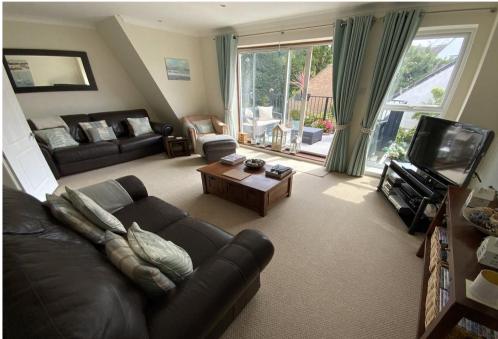

A spacious lounge/dining room with sun balcony on the first floor. Spiral staircase from the balcony down to the garden.

Separate dining room which could be used as a further bedroom, separate study and cloakroom.

Immaculate presentation throughout.