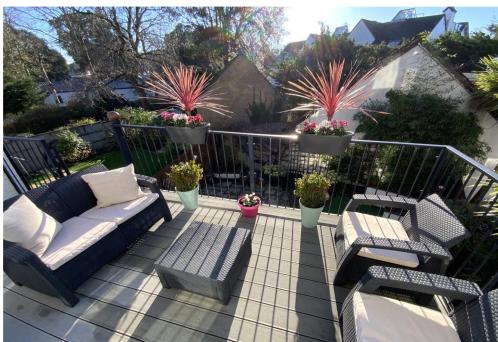

A spacious lounge/dining room with sun balcony on the first floor. Spiral staircase from the balcony down to the garden.

Separate dining room which could be used as a further bedroom, separate study and cloakroom.

## At a glance:

- Four bedrooms
- Lounge/dining room
- Kitchen/breakfast room
- Two en suites & family bathroom
- Utility room
- Ground floor shower room
- Integral garage & off road parking
- Sun balcony
- Velux balcony with Harbour views
- Landscaped garden
- Annual maintenance/service charge of approximately £150 payable
- Short walk to Mudeford quay and sandy Avon Beach