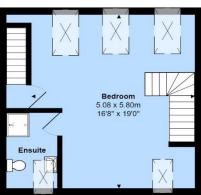

Ground floor kitchen/breakfast room with integrated appliances and bi-fold doors to the garden.

Ground floor shower room, separate utility room and integral garage with electric door.

Top floor bedroom with en suite, velux windows and velux balcony with simply stunning far reaching views over Mudeford quay, Christchurch harbour and beyond.

Third Floor