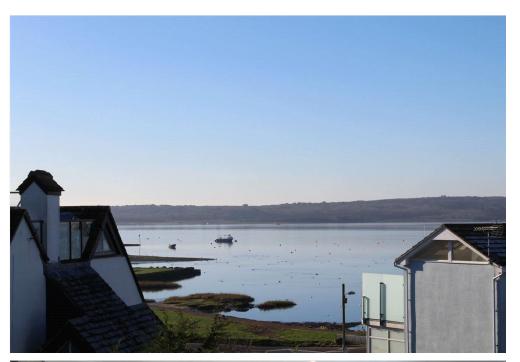

Ground floor kitchen/breakfast room with integrated appliances and bi-fold doors to the garden.

Ground floor shower room, separate utility room and integral garage with electric door.

Top floor bedroom with en suite, velux windows and velux balcony with simply stunning far reaching views over Mudeford quay, Christchurch harbour and beyond.

## At a glance:

- Four bedrooms
- Lounge/dining room
- Kitchen/breakfast room
- Two en suites & family bathroom
- Utility room
- Ground floor shower room
- Integral garage & off road parking
- Sun balcony
- Velux balcony with Harbour views
- Landscaped garden
- Annual maintenance/service charge of approximately £150 payable
- Short walk to Mudeford quay and sandy Avon Beach