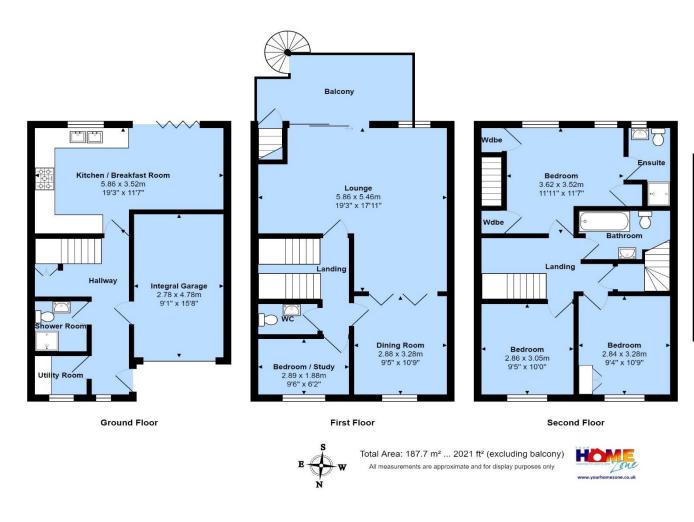

## Description:

A very well situated town house with stunning views just a short walk from sandy Avon Beach and the picturesque Mudeford Quay:

Three second floor bedrooms with en suite to the master and separate family bathroom.

A spacious lounge/dining room with sun balcony on the first floor. Spiral staircase from the balcony down to the garden.

Separate dining room which could be used as a further bedroom, separate study and cloakroom.

Ground floor kitchen/breakfast room with integrated appliances and bi-fold doors to the garden.

Ground floor shower room, separate utility room and integral garage with electric door.

Top floor bedroom with en suite, velux windows and velux balcony with simply stunning far reaching views over Mudeford quay, Christchurch harbour and beyond.

## At a glance:

- Four bedrooms
- Lounge/dining room
- Kitchen/breakfast room
- Two en suites & family bathroom
- Utility room
- Ground floor shower room
- Integral garage & off road parking
- Sun balcony
- Velux balcony with Harbour views
- Landscaped garden
- Annual maintenance/service charge of approximately £150 payable
- Short walk to Mudeford quay and sandy Avon Beach