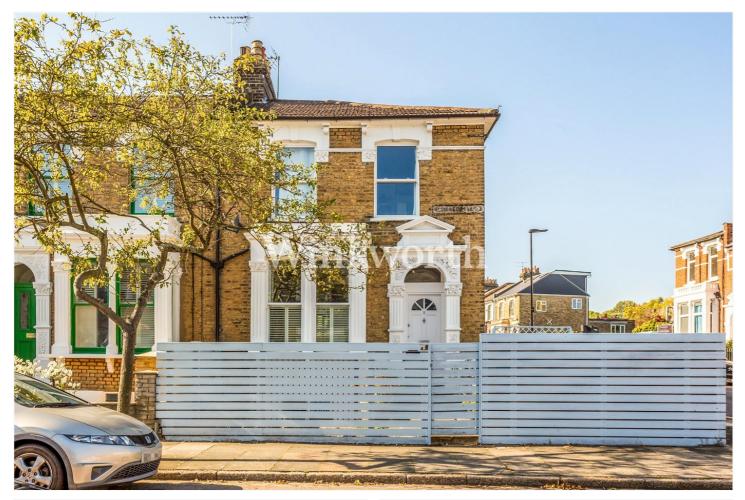

## TANCRED ROAD, N4 **£770,000 SHARE OF FREEHOLD – UNDER OFFER AT 752K**

## **DESCRIPTION:**

Beautifully presented three bedroom period apartment arranged over the ground and lower ground floors of Handesome Victorian а end of terrace building.

Lease - 125 years from March 2010 with Share of Freehold.

This stunning flat features its own private entrance west and facing rear garden. Tastefully interior with designed modern fittings fused with and complemented by traditional period character features such as

Superb cul-de-sac location within 100 metres of Finsbury Park and half a mile of Manor House Underground Station (Piccadilly Line Zone 2)

with links into the City and