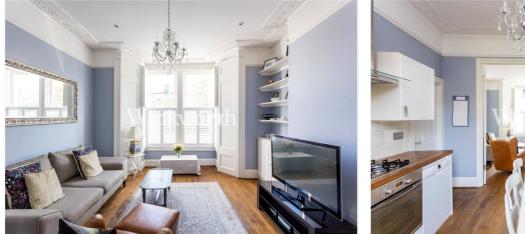

This stunning flat features its own private entrance west and facing rear garden. Tastefully interior with designed modern fittings fused with and complemented by traditional period character features such as

ceilings, high centre ceiling roses/cornicing to the West End. name a few.

Accommodation comprises a spacious reception room opening on to kitchendining room, three bedrooms, family bathroom and an en- suite bathroom and a glorious West facing rear-garden overlooking views of the New River