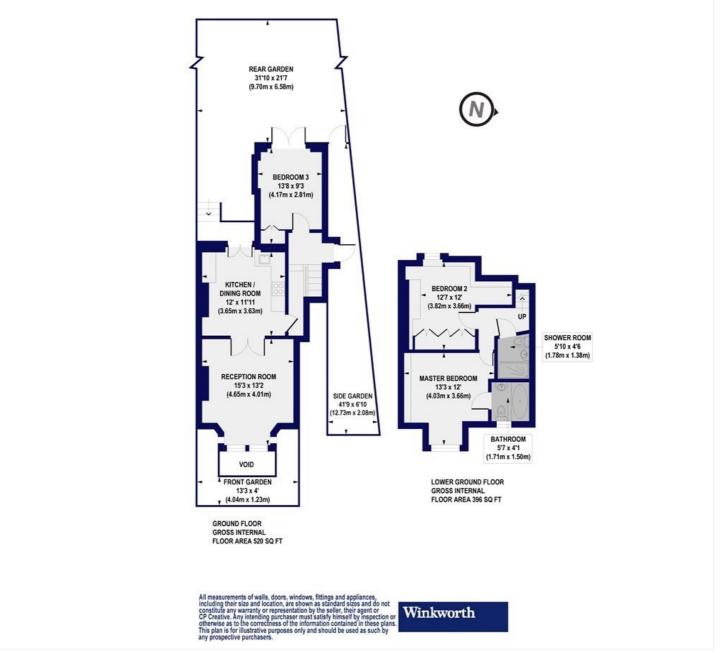

## **DESCRIPTION:**

Beautifully presented three bedroom period apartment arranged over the ground and lower ground floors of Handesome Victorian а end of terrace building.

Lease - 125 years from March 2010 with Share of Freehold.

ceilings, high centre ceiling roses/cornicing to the West End. name a few.

Accommodation comprises a spacious reception room opening on to kitchendining room, three bedrooms, family bathroom and an en- suite bathroom and a glorious West facing rear-garden overlooking views of the New River

## Tancred Road, N4 Approx. Gross Internal Floor Area 916 sq. ft / 85.10 sq. m

This floorplan is for illustration purposes only and is not to scale. The position and size of doors, windows, appliances and other features are approximate.