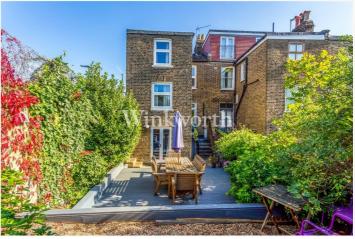

This stunning flat features its own private entrance west and facing rear garden. Tastefully interior with designed modern fittings fused with and complemented by traditional period character features such as

ceilings, high centre ceiling roses/cornicing to the West End. name a few.

Accommodation comprises a spacious reception room opening on to kitchendining room, three bedrooms, family bathroom and an en- suite bathroom and a glorious West facing rear-garden overlooking views of the New River