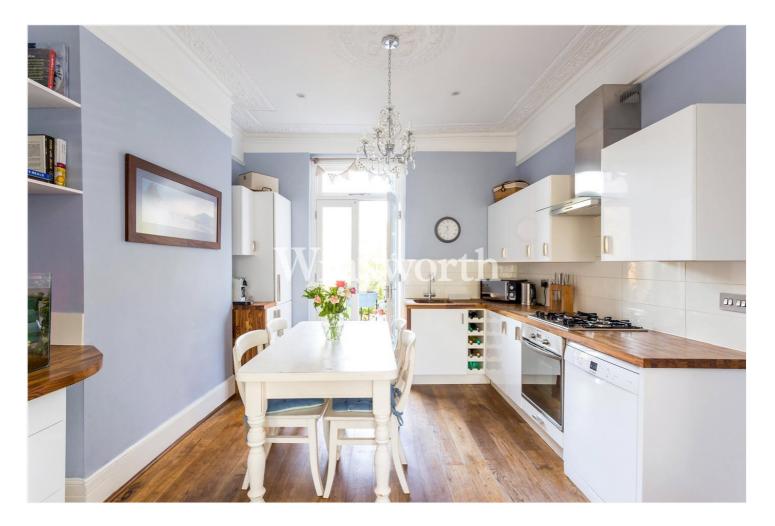

ceilings, high centre ceiling roses/cornicing to the West End. name a few.

Accommodation comprises a spacious reception room opening on to kitchendining room, three bedrooms, family bathroom and an en- suite bathroom and a glorious West facing rear-garden overlooking views of the New River