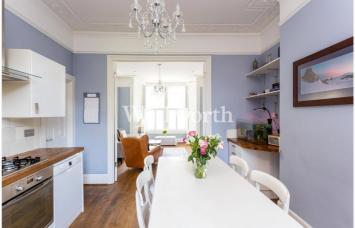

ceilings, high centre ceiling roses/cornicing to the West End. name a few.

Accommodation comprises a spacious reception room opening on to kitchendining room, three bedrooms, family bathroom and an en- suite bathroom and a glorious West facing rear-garden overlooking views of the New River