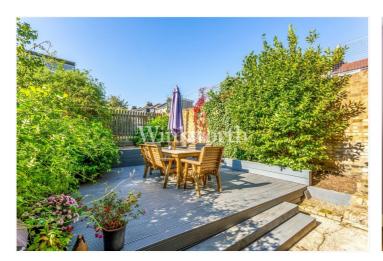

This stunning flat features its own private entrance west and facing rear garden. Tastefully interior with designed modern fittings fused with and complemented by traditional period character features such as

ceilings, high centre ceiling roses/cornicing to the West End. name a few.

Accommodation comprises a spacious reception room opening on to kitchendining room, three bedrooms, family bathroom and an en- suite bathroom and a glorious West facing rear-garden overlooking views of the New River