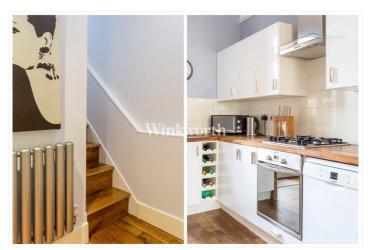

## **DESCRIPTION:**

Beautifully presented three bedroom period apartment arranged over the ground and lower ground floors of Handesome Victorian а end of terrace building.

Lease - 125 years from March 2010 with Share of Freehold.

This stunning flat features its own private entrance west and facing rear garden. Tastefully interior with designed modern fittings fused with and complemented by traditional period character features such as

ceilings, high centre ceiling roses/cornicing to the West End. name a few.

Accommodation comprises a spacious reception room opening on to kitchendining room, three bedrooms, family bathroom and an en- suite bathroom and a glorious West facing rear-garden overlooking views of the New River