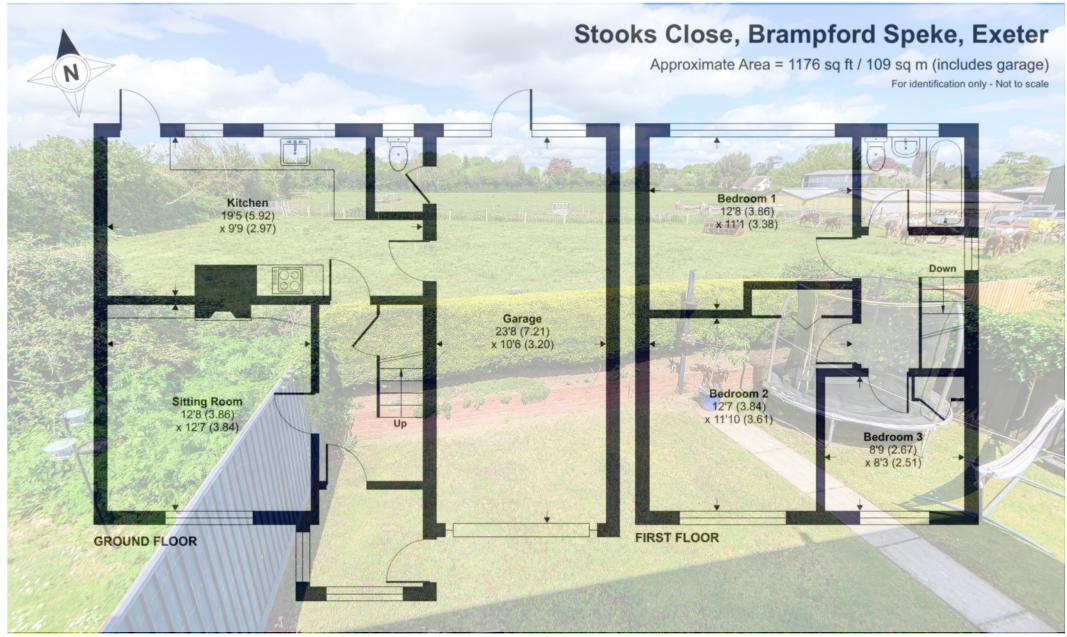

# **Entrance Porch**

Recently fitted uPVC door with stained glass window, wood effect flooring and front door, part glass leading into the hallway.

# **Sitting Room**

Brick built mantle with decorative iron fireplace and stone hearth. Large double glazed window overlooking the front garden.

## Hallway

Wood effect flooring, under stairs cupboard, covered radiator, carpeted stairs to first floor. Opaque glass wooden door to...

## Kitchen

Wood effect work tops with a number of wall and base units, kitchen drawers, induction hob with extractor over and single electric oven below. Freestanding fridge freezer, space and plumbing for washing machine and separate dryer space. TV point and covered radiator. Space for dining room table and chairs in front of the uPVC double glazed door leading out onto the patio.

#### First Floor

## **Bathroom**

Shower over bath, wash hand basin and WC. Stainless steel ladder heated towel rail. Opaque window to rear.

#### **Bedroom One**

Large double glazed window overlooking fields beyond, space for wardrobe and space for hanging rail. Radiator.

### Bedroom Two

Large double glazed window to front, space for wardrobe and free standing drawers. Airing cupboard. Radiator.

## **Bedroom Three**

Double glazed window to front, built in cupboard, Radiator.

#### Outside

Garage and hard standing to front for two cars, double metal doors opening into the garage which has power and light. WC and double glazed door to rear garden which is well established and mainly laid to lawn with garden path, low level brick wall and a number of shrub borders. The land behind is owned by Luxtons Farm.