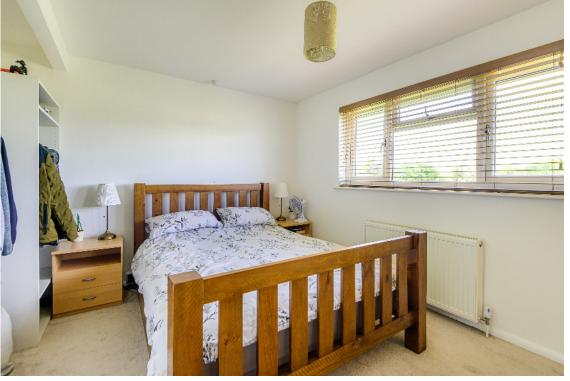

#### **Bedroom One**

Large double glazed window overlooking fields beyond, space for wardrobe and space for hanging rail. Radiator.