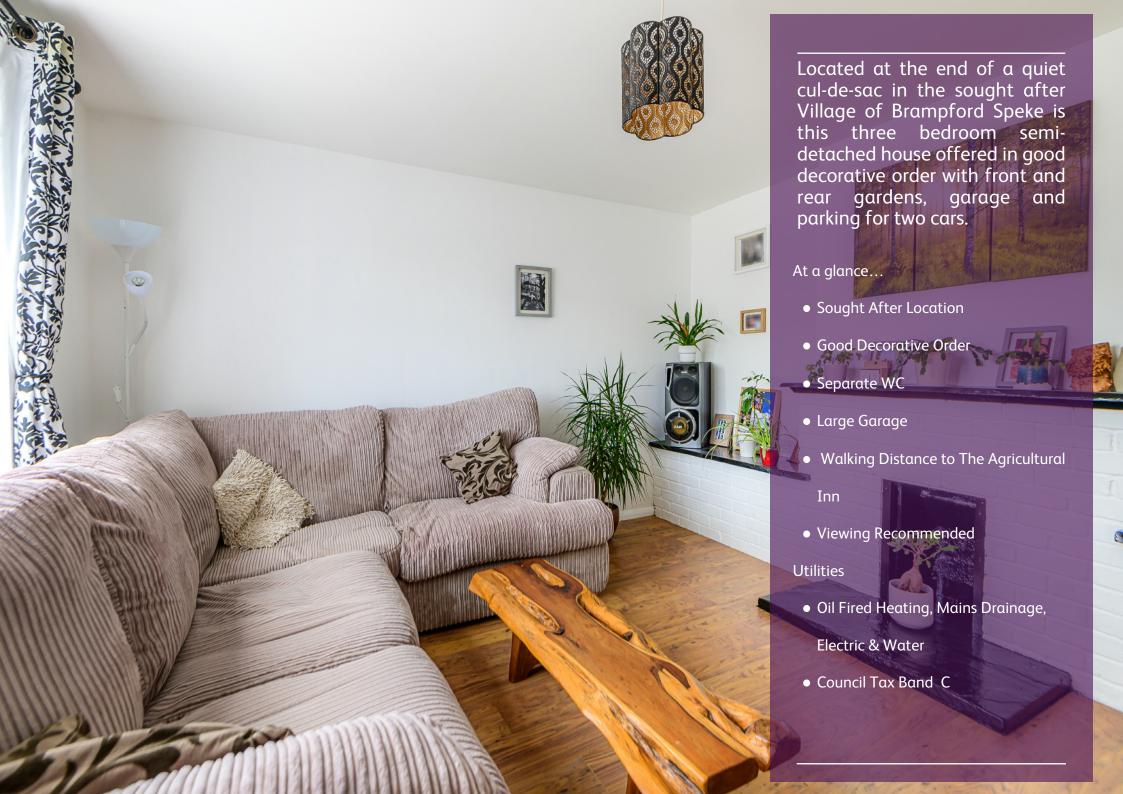

# **Sitting Room**

Brick built mantle with decorative iron fireplace and stone hearth. Large double glazed window overlooking the front garden.