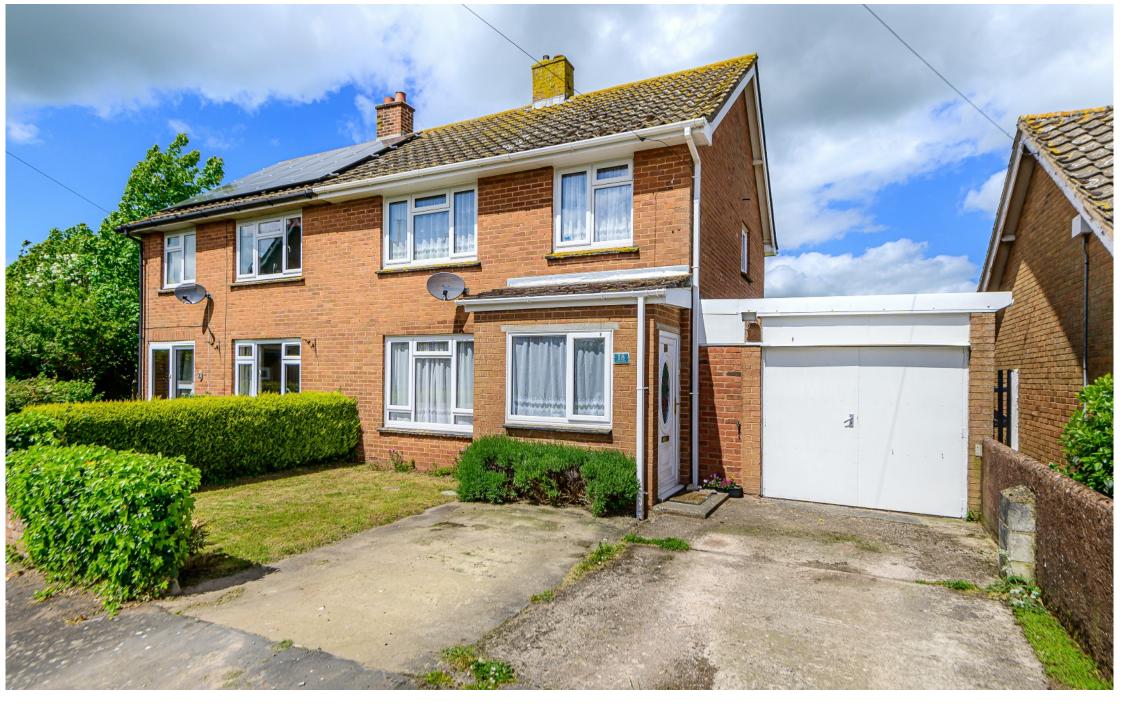

18 STOOKS CLOSE, BRAMPFORD SPEKE EX5 5DT

#### Outside

Garage and hard standing to front for two cars, double metal doors opening into the garage which has power and light. WC and double glazed door to rear garden which is well established and mainly laid to lawn with garden path, low level brick wall and a number of shrub borders. The land behind is owned by Luxtons Farm.