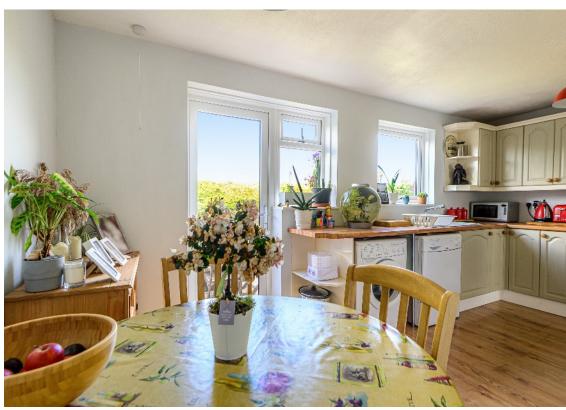

## Kitchen

Wood effect work tops with a number of wall and base units, kitchen drawers, induction hob with extractor over and single electric oven below. Freestanding fridge freezer, space and plumbing for washing machine and separate dryer space. TV point and covered radiator. Space for dining room table and chairs in front of the uPVC double glazed door leading out onto the patio.