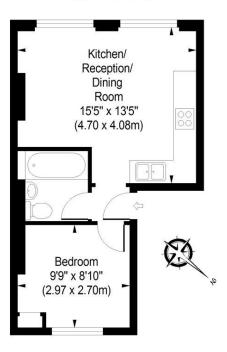

## **Amwell Street**

Approximate Gross Internal Area 328 sq ft / 30.48 sq m

First Floor

ILLUSTRATION FOR IDENTIFICATION PURPOSES ONLY

ALL MEASUREMENTS ARE MAXIMUM, AND INCLUDE WINDOW BAYS AND WARDROBES WHERE APPLICABLE THIS PLAN MUST NOT BE REPRODUCED BY ANY OTHER PERSON WITHOUT PERMISSION

This floorplan is for illustration purposes only and is not to scale. The position and size of doors, windows, appliances and other features are approximate.

Clerkenwell | 020 7405 1288 | clerkenwell@winkworth.co.uk