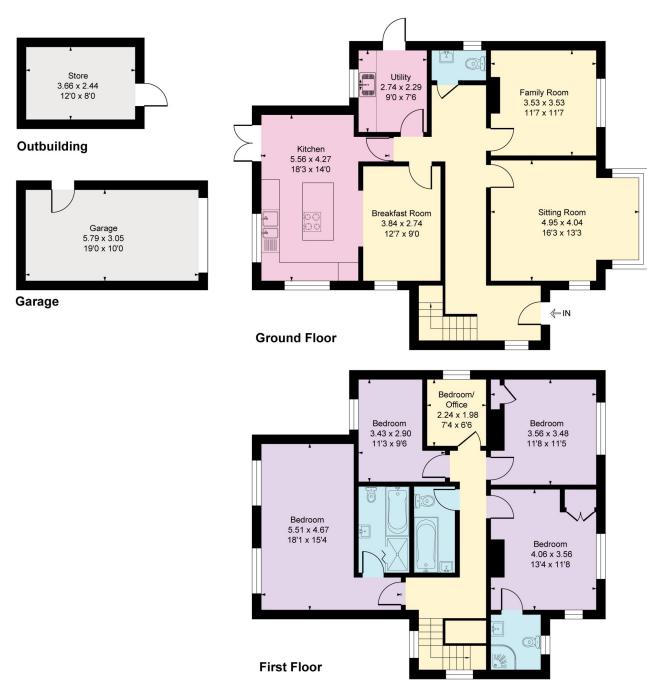

# Shortheath Road GU9

Approximate Gross Internal Floor Area = 179.2 sq m / 1929 sq ft
Garage Area = 17.6 sq m / 190 sq ft
Outbuilding Area = 8.9 sq m / 96 sq ft
Total Area = 205.8 sq m / 2216 sq ft

Illustration for identification purposes only, measurements are approximate, not to scale.

#### **ACCOMMODATION**

Prime residential road in South Farnham

Three reception rooms

**Utility room** 

1930s original features

Principal bedroom with en suite

Guest bedroom with en suite

Garage and outbuilding

#### **DESCRIPTION**

The property is presented to a high standard throughout whilst still maintaining some of its original features. The downstairs accommodation comprises an inviting entrance hallway, dual aspect formal sitting room with bay window and wood burning stove, family room/snug, recently fitted open plan kitchen/breakfast room with central island and French doors to garden, utility room, downstairs cloakroom and understairs storage.

Stairs from the hallway lead up to a landing space with access to all the bedrooms. The principal bedroom is of generous size with en suite bathroom, guest bedroom with en suite shower room, two further double bedrooms, single bedroom/office, family bathroom.

#### Outside

The country style rear garden is well screened throughout by mature trees and shrubbery. There is a sun patio that runs across the width of the plot, large lawned area, single garage and outbuilding. To the front, the property sits well back from the road and the newly laid driveway provides parking for numerous cars.