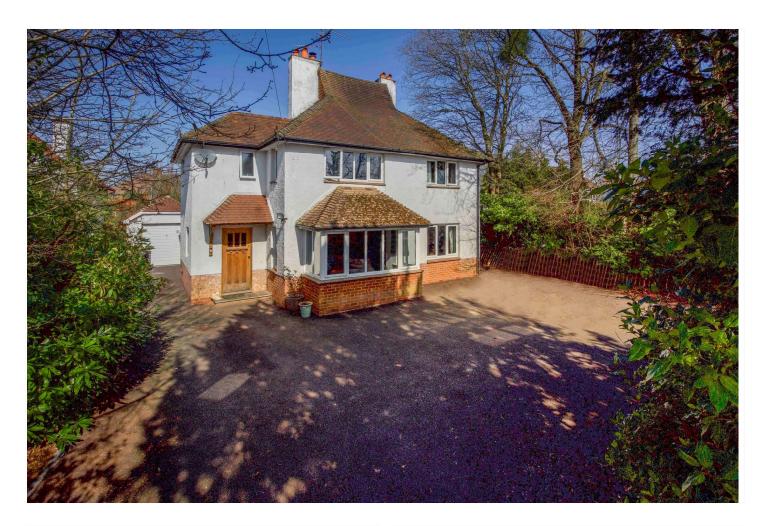

# Shortheath Road, Farnham, Surrey, GU9

**Guide Price £1,200,000** 

This charming 1930's familly home is situated in a highly sought after tree lined residential road in South Farnham within a short walk of Farnham's historic market town and main line station.

#### Outside

The country style rear garden is well screened throughout by mature trees and shrubbery. There is a sun patio that runs across the width of the plot, large lawned area, single garage and outbuilding. To the front, the property sits well back from the road and the newly laid driveway provides parking for numerous cars.