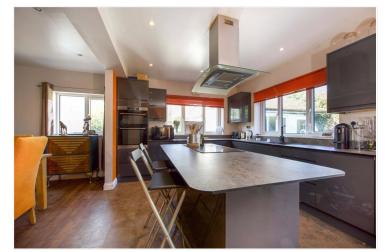

#### **DESCRIPTION**

The property is presented to a high standard throughout whilst still maintaining some of its original features. The downstairs accommodation comprises an inviting entrance hallway, dual aspect formal sitting room with bay window and wood burning stove, family room/snug, recently fitted open plan kitchen/breakfast room with central island and French doors to garden, utility room, downstairs cloakroom and understairs storage.