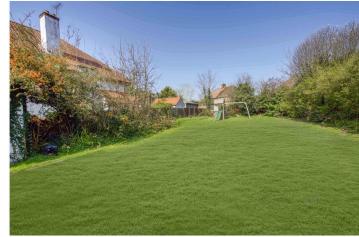

#### Outside

The country style rear garden is well screened throughout by mature trees and shrubbery. There is a sun patio that runs across the width of the plot, large lawned area, single garage and outbuilding. To the front, the property sits well back from the road and the newly laid driveway provides parking for numerous cars.