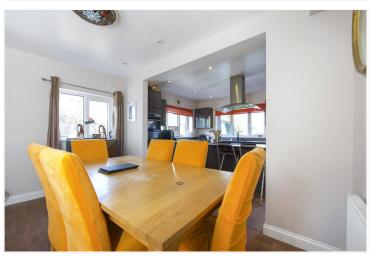

#### **DESCRIPTION**

The property is presented to a high standard throughout whilst still maintaining some of its original features. The downstairs accommodation comprises an inviting entrance hallway, dual aspect formal sitting room with bay window and wood burning stove, family room/snug, recently fitted open plan kitchen/breakfast room with central island and French doors to garden, utility room, downstairs cloakroom and understairs storage.