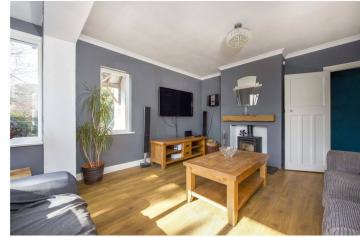

#### **DESCRIPTION**

The property is presented to a high standard throughout whilst still maintaining some of its original features. The downstairs accommodation comprises an inviting entrance hallway, dual aspect formal sitting room with bay window and wood burning stove, family room/snug, recently fitted open plan kitchen/breakfast room with central island and French doors to garden, utility room, downstairs cloakroom and understairs storage.