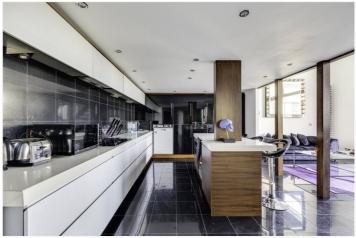

## **DESCRIPTION:**

This three bedroom flat is located on the fifth floor of a modern block with fantastic views over London from the private roof terrace.

The flat is contemporary and comprises a large open plan kitchen/reception room with floor to ceiling sliding doors allowing an abundance of natural light to fill the room with an abundance of space for a dining table and chairs, sofas and a coffee table. Above there is a mezzanine reception room and bar area which is ideal for entertaining. In addition, there are three bedrooms and two modern bathrooms, one of which is en suite. The private roof terrace spans over 850sqft and has far reaching views of London's skyline, it is perfect for a summer evening barbeque.