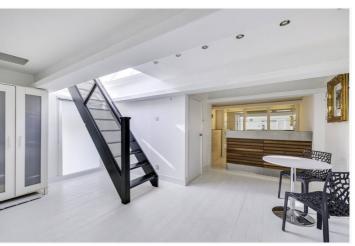

## **DESCRIPTION:**

This three bedroom flat is located on the fifth floor of a modern block with fantastic views over London from the private roof terrace.

The flat is contemporary and comprises a large open plan kitchen/reception room with floor to ceiling sliding doors allowing an abundance of natural light to fill the room with an abundance of space for a dining table and chairs, sofas and a coffee table. Above there is a mezzanine reception room and bar area which is ideal for entertaining. In addition, there are three bedrooms and two modern bathrooms, one of which is en suite. The private roof terrace spans over 850sqft and has far reaching views of London's skyline, it is perfect for a summer evening barbeque.