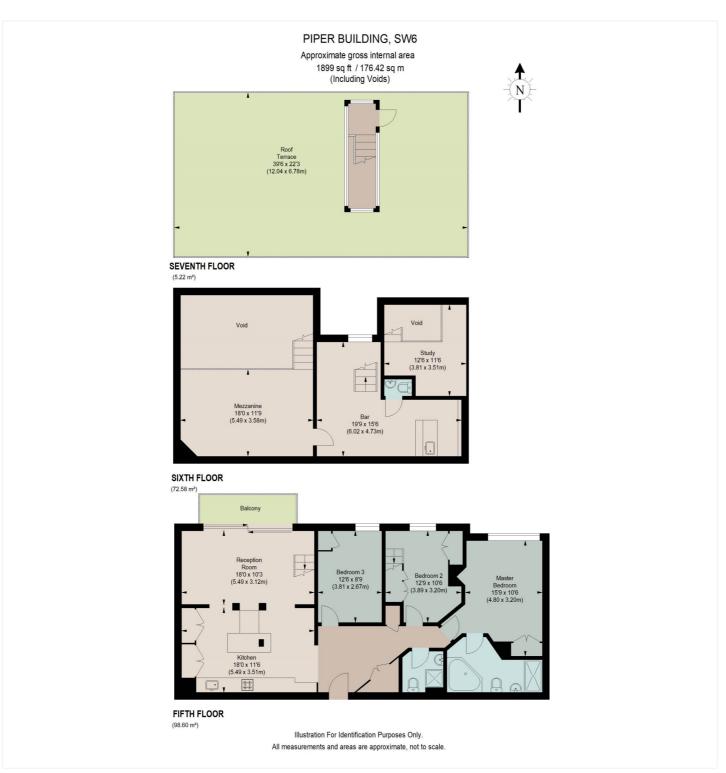

## **ACCOMMODATION**

Leasehold 975 years, 3 Bedrooms, 2 to 3 Bathrooms, Flat/Apartment, Upper Floor with Lift, Roof Terrace, Off Street Parking, Modern, Good decoration

This floorplan is for illustration purposes only and is not to scale. The position and size of doors, windows, appliances and other features are approximate.