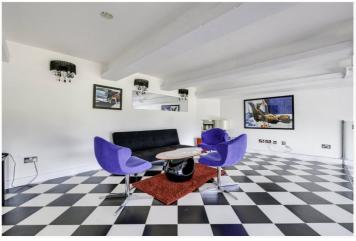

## **DESCRIPTION:**

This three bedroom flat is located on the fifth floor of a modern block with fantastic views over London from the private roof terrace.

The flat is contemporary and comprises a large open plan kitchen/reception room with floor to ceiling sliding doors allowing an abundance of natural light to fill the room with an abundance of space for a dining table and chairs, sofas and a coffee table. Above there is a mezzanine reception room and bar area which is ideal for entertaining. In addition, there are three bedrooms and two modern bathrooms, one of which is en suite. The private roof terrace spans over 850sqft and has far reaching views of London's skyline, it is perfect for a summer evening barbeque.