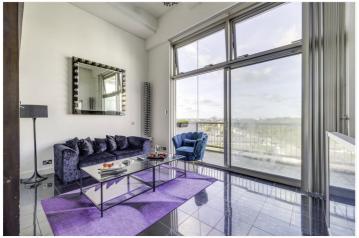

## **DESCRIPTION:**

This three bedroom flat is located on the fifth floor of a modern block with fantastic views over London from the private roof terrace.

The flat is contemporary and comprises a large open plan kitchen/reception room with floor to ceiling sliding doors allowing an abundance of natural light to fill the room with an abundance of space for a dining table and chairs, sofas and a coffee table. Above there is a mezzanine reception room and bar area which is ideal for entertaining. In addition, there are three bedrooms and two modern bathrooms, one of which is en suite. The private roof terrace spans over 850sqft and has far reaching views of London's skyline, it is perfect for a summer evening barbeque.