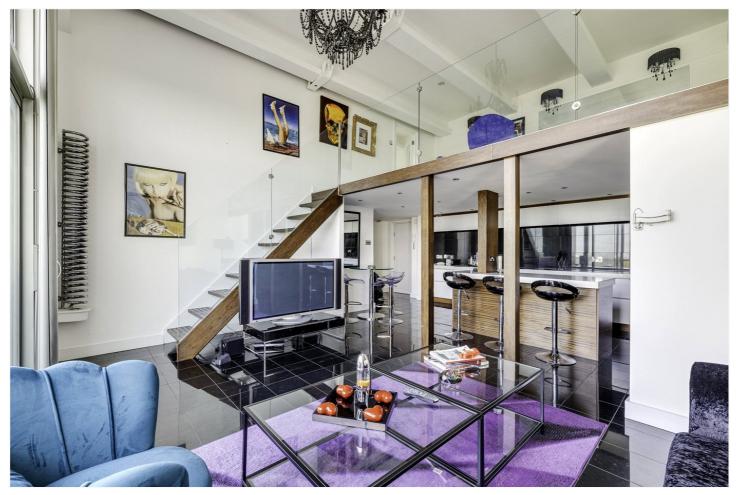

## **DESCRIPTION:**

This three bedroom flat is located on the fifth floor of a modern block with fantastic views over London from the private roof terrace.

The flat is contemporary and comprises a large open plan kitchen/reception room with floor to ceiling sliding doors allowing an abundance of natural light to fill the room with an abundance of space for a dining table and chairs, sofas and a coffee table. Above there is a mezzanine reception room and bar area which is ideal for entertaining. In addition, there are three bedrooms and two modern bathrooms, one of which is en suite. The private roof terrace spans over 850sqft and has far reaching views of London's skyline, it is perfect for a summer evening barbeque.