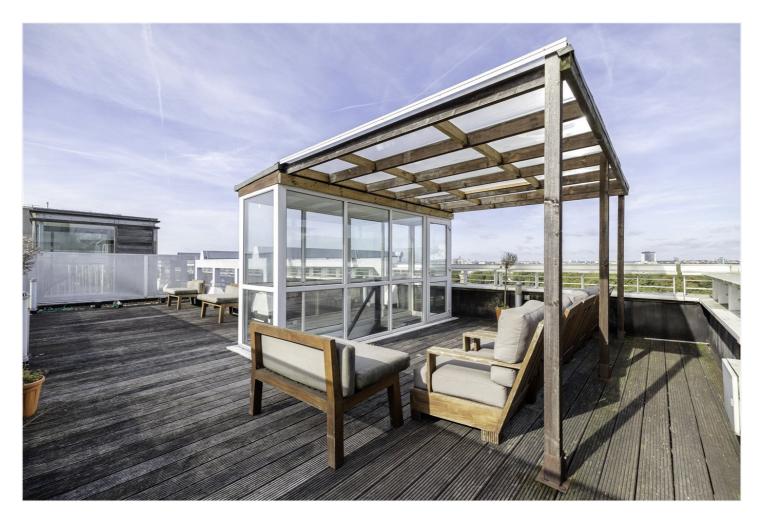

## **DESCRIPTION:**

This three bedroom flat is located on the fifth floor of a modern block with fantastic views over London from the private roof terrace.

The flat is contemporary and comprises a large open plan kitchen/reception room with floor to ceiling sliding doors allowing an abundance of natural light to fill the room with an abundance of space for a dining table and chairs, sofas and a coffee table. Above there is a mezzanine reception room and bar area which is ideal for entertaining. In addition, there are three bedrooms and two modern bathrooms, one of which is en suite. The private roof terrace spans over 850sqft and has far reaching views of London's skyline, it is perfect for a summer evening barbeque.