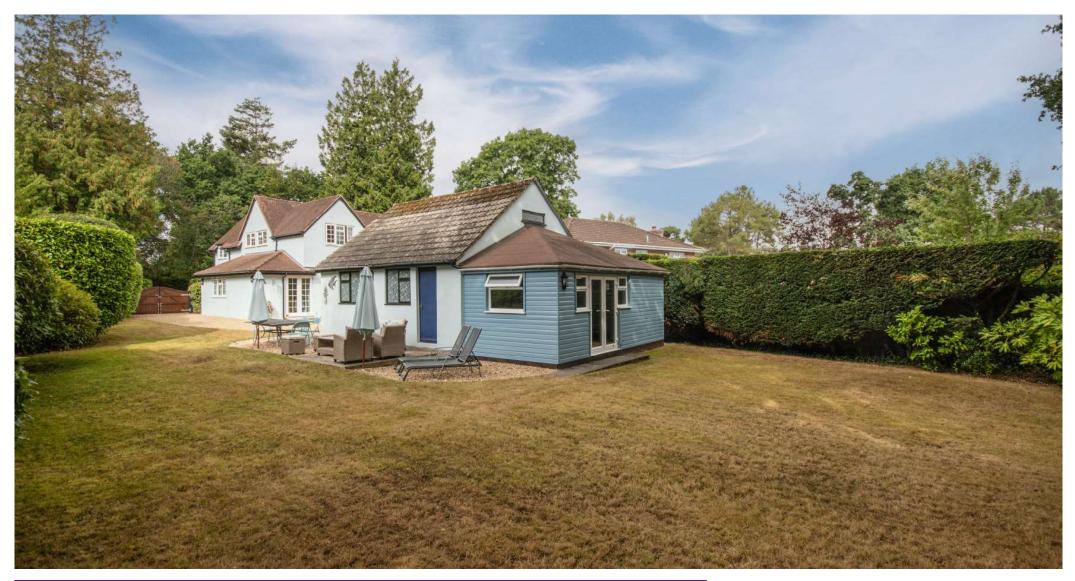

## GUIDE PRICE ₤950,000 FREEHOLD

'Old Roses' sits proudly on a secluded plot positioned on a very sought after residential road, just a short distance from Ferndown schools and amenities.

This stunning family home is immaculate throughout, with the perfect mix of character features and modern touches. The layout of this five bedroom, three bathroom detached house will suit a range of needs and further benefits from a garden home office/studio and a double garage with electric door.

Five Bedrooms Three Bathrooms Secluded Plot Detached Stunning Family Home Driveway Double Garage With Electric Door & Eaves Storage Versatile Accommodation - Potential Annexe Style Living Garden Home Office/Studio With Cloakroom Sought After Location