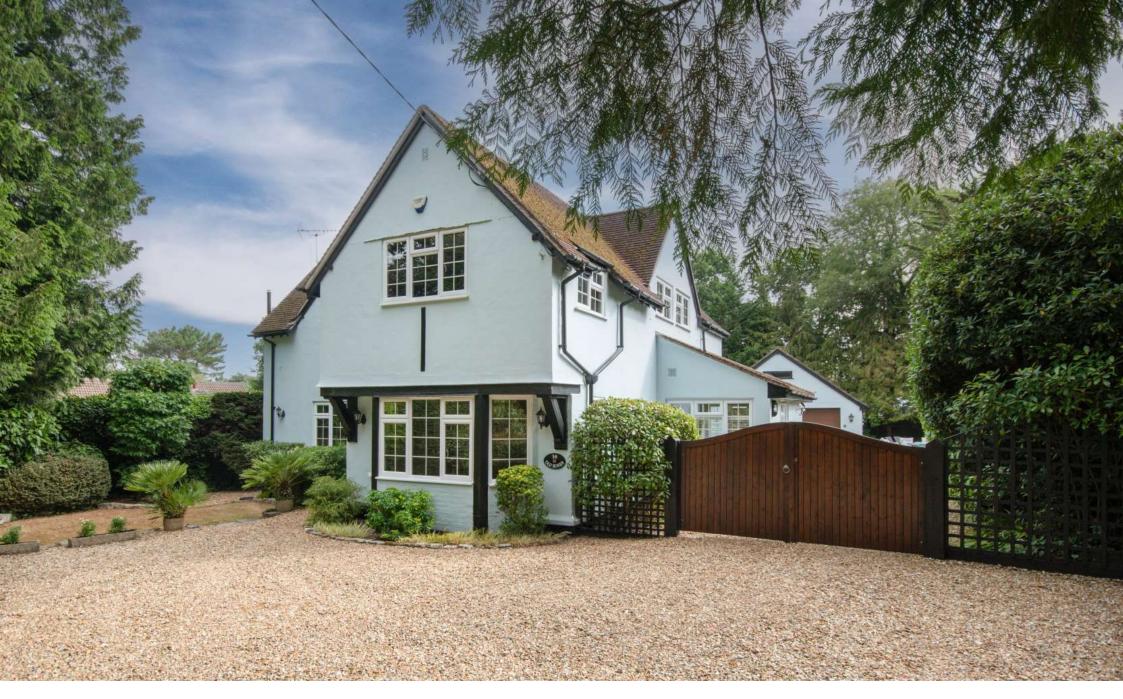

Old Roses, 38 Pinewood Road Ferndown, BH22 9RR GUIDE PRICE **£950,000** 

## GUIDE PRICE ₤950,000 FREEHOLD

'Old Roses' sits proudly on a secluded plot positioned on a very sought after residential road, just a short distance from Ferndown schools and amenities.

This stunning family home is immaculate throughout, with the perfect mix of character features and modern touches. The layout of this five bedroom, three bathroom detached house will suit a range of needs and further benefits from a garden home office/studio and a double garage with electric door.