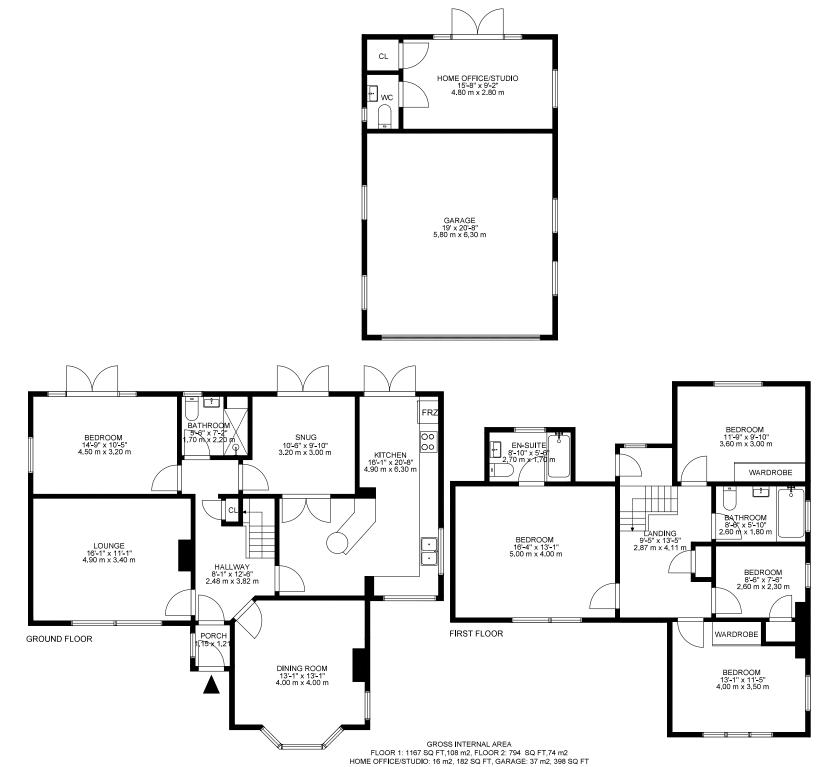

## GUIDE PRICE ₤950,000 FREEHOLD

'Old Roses' sits proudly on a secluded plot positioned on a very sought after residential road, just a short distance from Ferndown schools and amenities.

This stunning family home is immaculate throughout, with the perfect mix of character features and modern touches. The layout of this five bedroom, three bathroom detached house will suit a range of needs and further benefits from a garden home office/studio and a double garage with electric door.

## EPC D Council Tax Band F

01202 434365 ferndown@winkworth.co.uk

TOTAL: 2540 SQ FT, 235 m2 SIZE AND DIMENSIONS ARE APPROXIMATE, ACTUAL MAY VARY