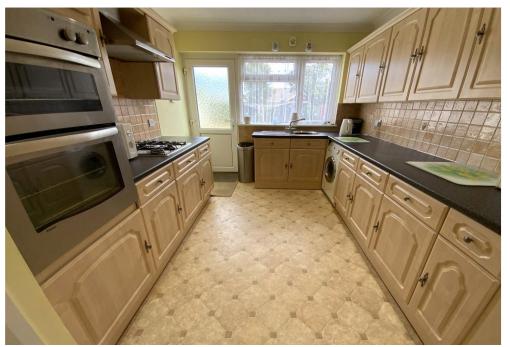

Three bedrooms with the principal bedroom benefiting from fitted furniture

Dual aspect lounge/dining room with patio doors to the garden and feature fireplace

Fitted kitchen with a range of base and eye level units and drawers, door to the garden.