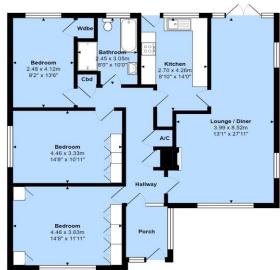

Three bedrooms with the principal bedroom benefiting from fitted furniture

Dual aspect lounge/dining room with patio doors to the garden and feature fireplace

Fitted kitchen with a range of base and eye level units and drawers, door to the garden.

Luxury family bathroom with bath and separate walk-in shower

Spacious entrance porch at the front

Tandem length garage with up and over door, side door to the garden. Further storage area with side door at the rear of the garage.