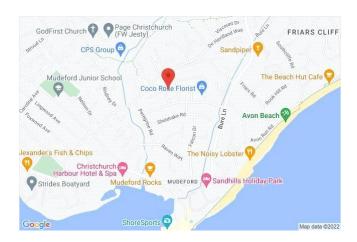

## **Situation:**

The property is situated within easy reach of some of the area's most beautiful beaches and unspoilt coastline with Mudeford's sandy Avon Beach and Friars Cliff Beach easily accessible. Mudeford Quay is just across the road. A short car ride from the property is the New Forest National Park offering some of the country's most stunning countryside interwoven with ancient woodlands.

The nearby historic town of Christchurch has a wide range of shops, restaurants and banks. More extensive facilities can be found further afield at Bournemouth and Southampton.

Christchurch Railway Station provides a fast and regular service to Bournemouth, Southampton and London Waterloo. Bournemouth and Southampton International Airports are also within a short drive.