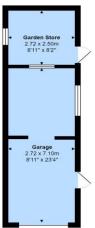

Luxury family bathroom with bath and separate walk-in shower

Spacious entrance porch at the front

Tandem length garage with up and over door, side door to the garden. Further storage area with side door at the rear of the garage.