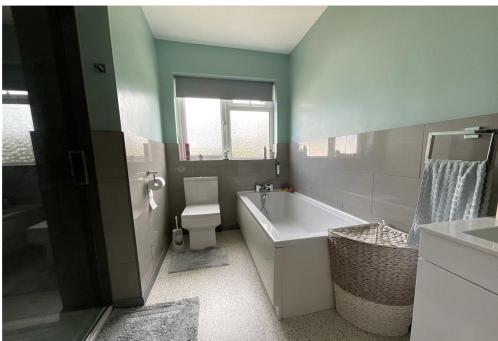

Luxury family bathroom with bath and separate walk-in shower

Spacious entrance porch at the front

Tandem length garage with up and over door, side door to the garden. Further storage area with side door at the rear of the garage.