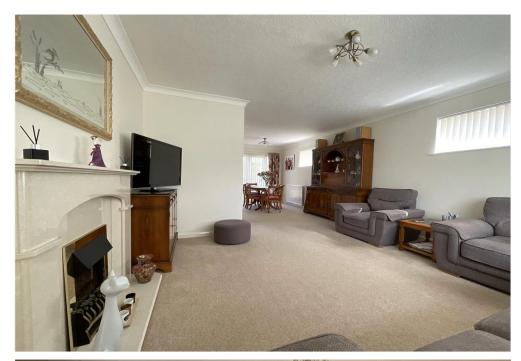

Three bedrooms with the principal bedroom benefiting from fitted furniture

Dual aspect lounge/dining room with patio doors to the garden and feature fireplace

Fitted kitchen with a range of base and eye level units and drawers, door to the garden.