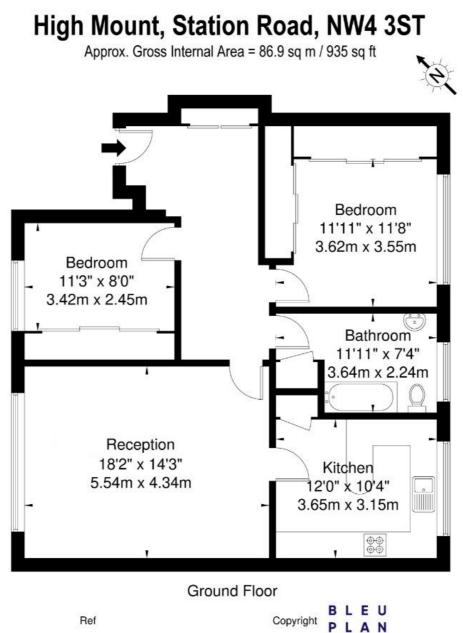

## **DESCRIPTION:**

This is a spacious two double bedroom ground floor apartment located within the prestigious High Mount development, just off Station Road. The apartment, which extends to c. 935 sq. ft. and comprises a large reception, two double bedrooms with fitted storage, separate eat-in kitchen together with a tiled family bathroom.

## **AT A GLANCE**

- GROUND FLOOR TWO BEDROOM APARTMENT IN FANTASTIC CONDITION
- PLENTY OF STORAGE
- RESIDENTS PARKING
- COMMUNAL GARDENS
- ON-SITE CARETAKE
- SHARE OF FREEHOLD

The Floor plan is not to scale and measurements and areas shown are approximate and therefore should be used for illustrative purposes only. The plan has been prepared in accordance with the RICS code of Measuring Practice and whilst we have confidence in the information produced it must not be relied on. If there is any aspect of particular importance, you should carry out or commission your own inspection of the property.

Copyright @ BLEUPLAN

This floorplan is for illustration purposes only and is not to scale. The position and size of doors, windows, appliances and other features are approximate.

Hendon | 020 8202 1031 | hendon@winkworth.co.uk