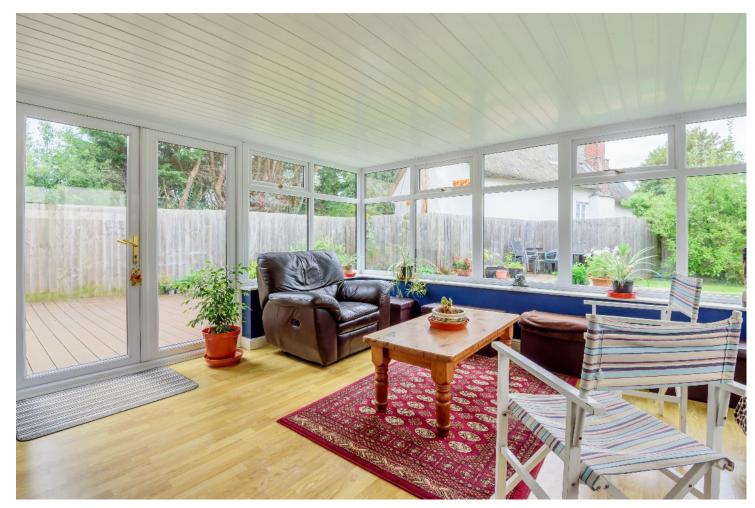

Internally the accommodation has been very well maintained and modernised to a high standard throughout and briefly comprises an entrance hall with downstairs cloakroom, a good sized living room with woodurning stove which also provides heat to multiple radiators throughout the ground floor of the property. There are double doors into the conservatory, a modern fitted kitchen with ample cupboard and drawer space as well as built in appliances and a separate utility room. On the first floor there are four good sized double bedrooms as well as a stylish and modern family bathroom.

Outside the property enjoys pretty enclosed gardens. The patio doors from the conservatory open out to a decked area with the rest of the garden laid mostly to lawn with some mature shrubs and paving area. There is a large garage with remote up and over door as well as parking for several vehicles.