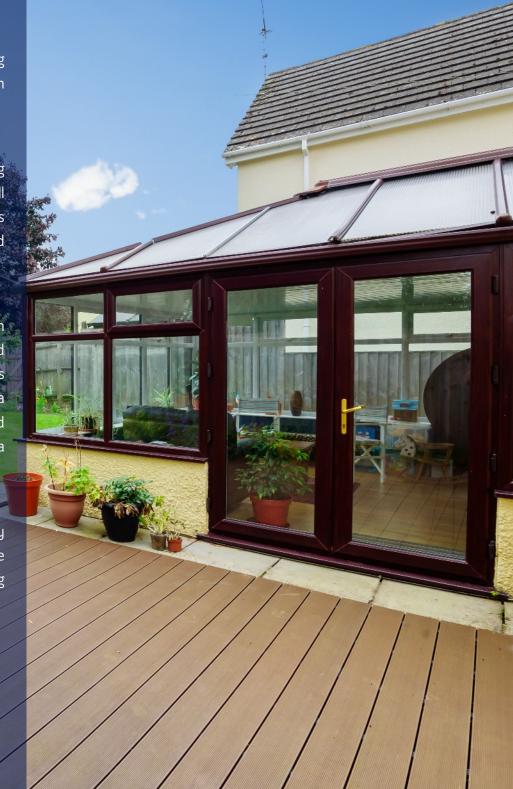

Internally the accommodation has been very well maintained and modernised to a high standard throughout and briefly comprises an entrance hall with downstairs cloakroom, a good sized living room with woodurning stove which also provides heat to multiple radiators throughout the ground floor of the property. There are double doors into the conservatory, a modern fitted kitchen with ample cupboard and drawer space as well as built in appliances and a separate utility room. On the first floor there are four good sized double bedrooms as well as a stylish and modern family bathroom.

Outside the property enjoys pretty enclosed gardens. The patio doors from the conservatory open out to a decked area with the rest of the garden laid mostly to lawn with some mature shrubs and paving area. There is a large garage with remote up and over door as well as parking for several vehicles.