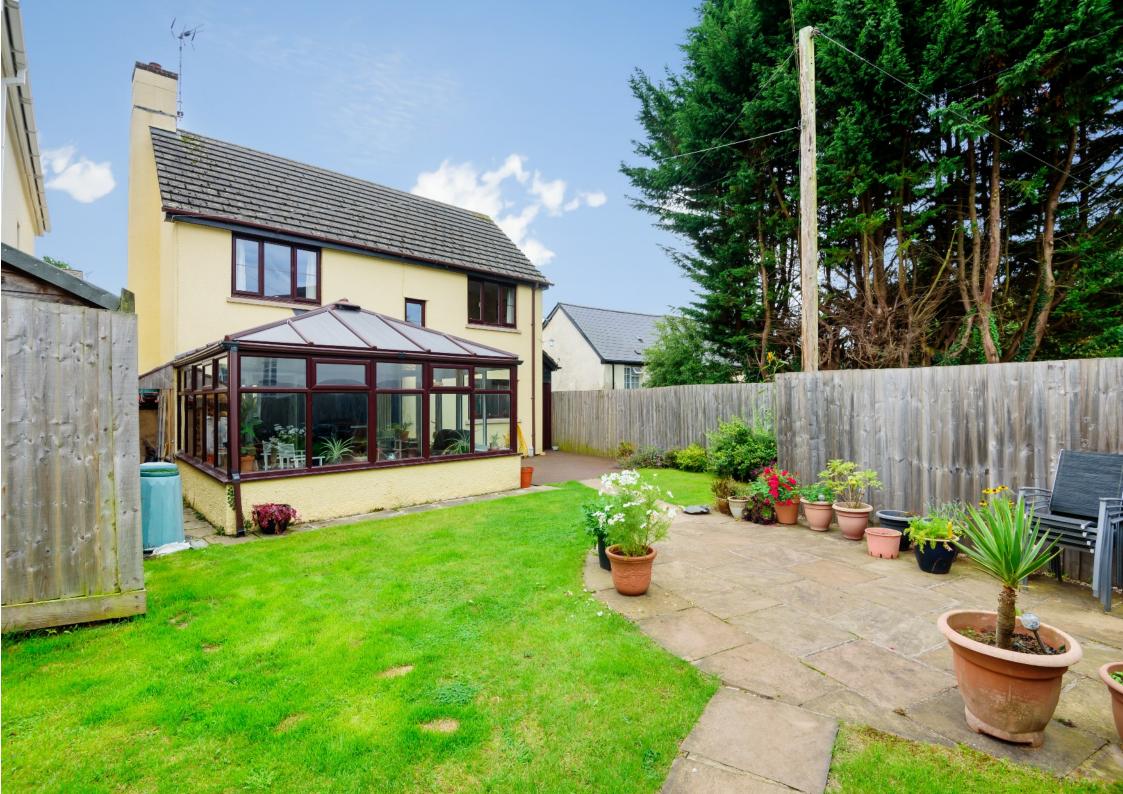

Outside the property enjoys pretty enclosed gardens. The patio doors from the conservatory open out to a decked area with the rest of the garden laid mostly to lawn with some mature shrubs and paving area. There is a large garage with remote up and over door as well as parking for several vehicles.