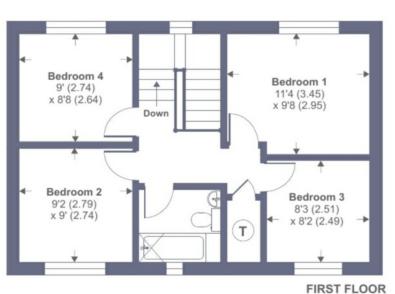

Internally the accommodation has been very well maintained and modernised to a high standard throughout and briefly comprises an entrance hall with downstairs cloakroom, a good sized living room with woodurning stove which also provides heat to multiple radiators throughout the ground floor of the property. There are double doors into the conservatory, a modern fitted kitchen with ample cupboard and drawer space as well as built in appliances and a separate utility room. On the first floor there are four good sized double bedrooms as well as a stylish and modern family bathroom.

## Glenrue, Bow, Crediton, EX17

Approximate Area = 1479 sq ft / 137.4 sq m (includes garage)

For identification only - Not to scale

**Crediton Office** 

115 High Street, Crediton, EX17 3LG 01363 773757

crediton@winkworth.co.uk