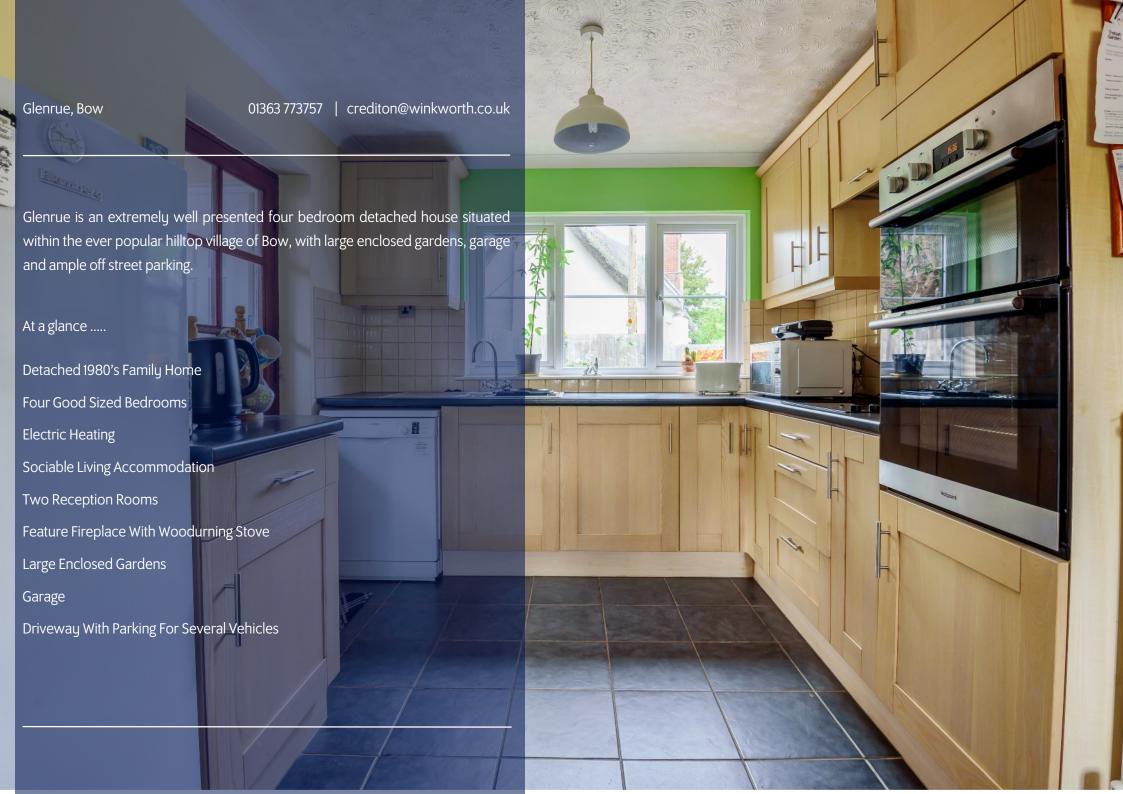

Internally the accommodation has been very well maintained and modernised to a high standard throughout and briefly comprises an entrance hall with downstairs cloakroom, a good sized living room with woodurning stove which also provides heat to multiple radiators throughout the ground floor of the property. There are double doors into the conservatory, a modern fitted kitchen with ample cupboard and drawer space as well as built in appliances and a separate utility room. On the first floor there are four good sized double bedrooms as well as a stylish and modern family bathroom.

Outside the property enjoys pretty enclosed gardens. The patio doors from the conservatory open out to a decked area with the rest of the garden laid mostly to lawn with some mature shrubs and paving area. There is a large garage with remote up and over door as well as parking for several vehicles.