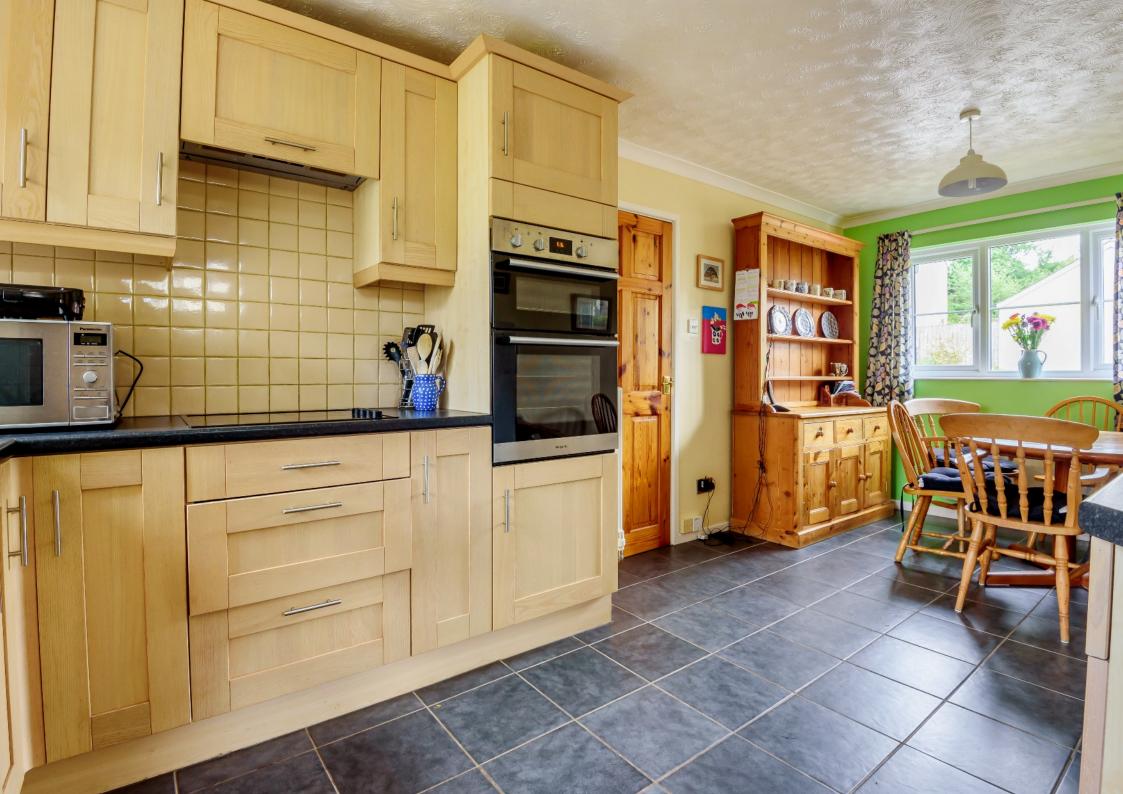

Internally the accommodation has been very well maintained and modernised to a high standard throughout and briefly comprises an entrance hall with downstairs cloakroom, a good sized living room with woodurning stove which also provides heat to multiple radiators throughout the ground floor of the property. There are double doors into the conservatory, a modern fitted kitchen with ample cupboard and drawer space as well as built in appliances and a separate utility room. On the first floor there are four good sized double bedrooms as well as a stylish and modern family bathroom.