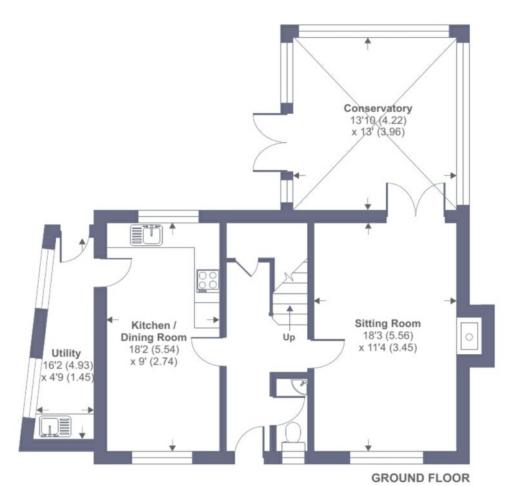

Internally the accommodation has been very well maintained and modernised to a high standard throughout and briefly comprises an entrance hall with downstairs cloakroom, a good sized living room with woodurning stove which also provides heat to multiple radiators throughout the ground floor of the property. There are double doors into the conservatory, a modern fitted kitchen with ample cupboard and drawer space as well as built in appliances and a separate utility room. On the first floor there are four good sized double bedrooms as well as a stylish and modern family bathroom.

## Glenrue, Bow, Crediton, EX17

Approximate Area = 1479 sq ft / 137.4 sq m (includes garage)

For identification only - Not to scale

**Crediton Office** 

115 High Street, Crediton, EX17 3LG 01363 773757

crediton@winkworth.co.uk