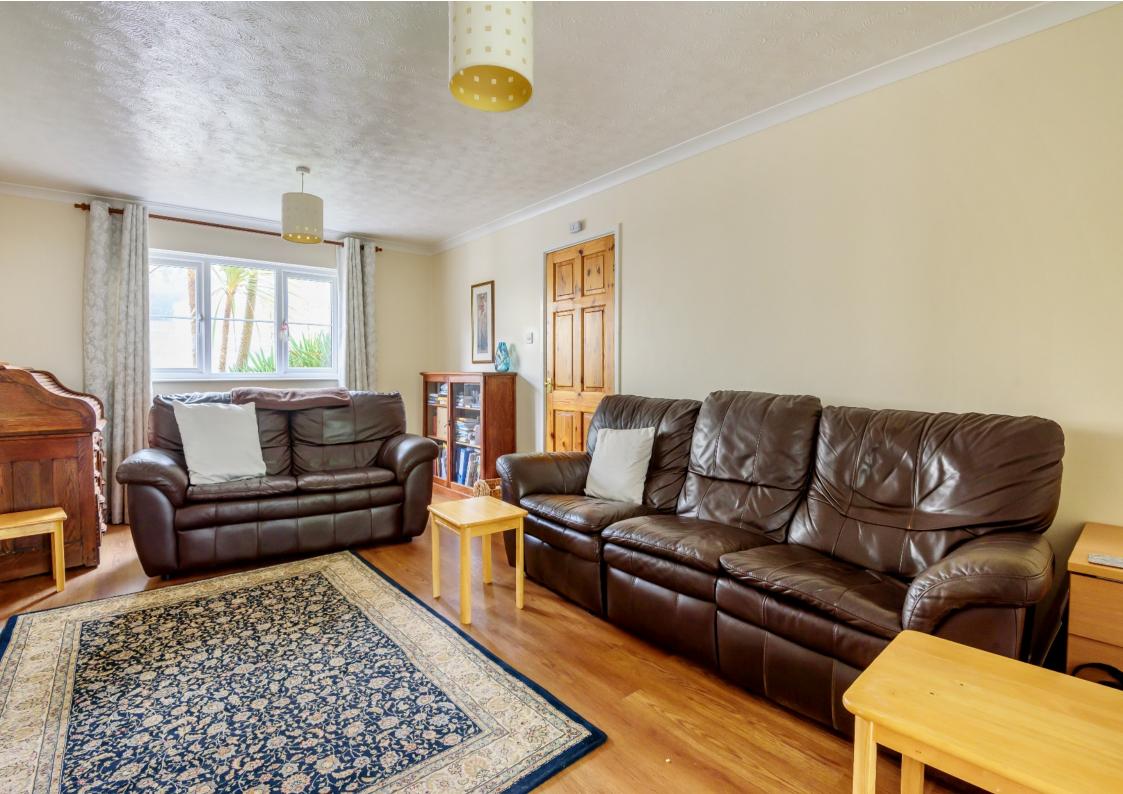

Internally the accommodation has been very well maintained and modernised to a high standard throughout and briefly comprises an entrance hall with downstairs cloakroom, a good sized living room with woodurning stove which also provides heat to multiple radiators throughout the ground floor of the property. There are double doors into the conservatory, a modern fitted kitchen with ample cupboard and drawer space as well as built in appliances and a separate utility room. On the first floor there are four good sized double bedrooms as well as a stylish and modern family bathroom.