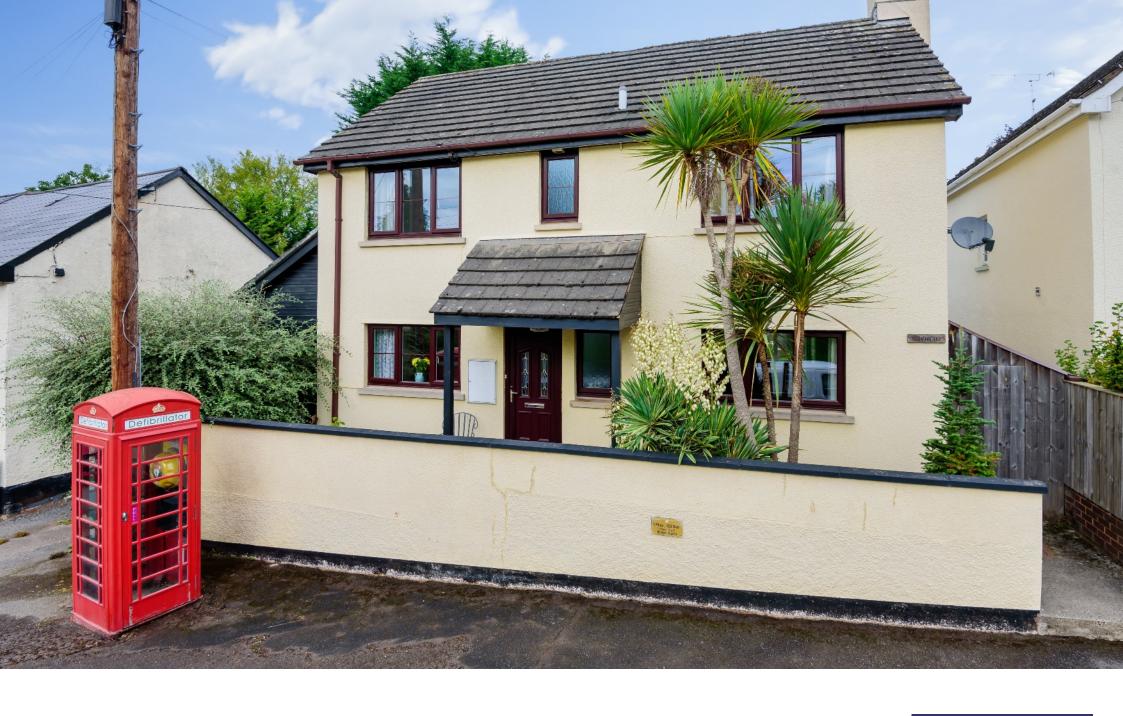

## **DIRECTIONS** -

From Crediton High Street, head west towards Copplestone. Go through Copplestone, bearing left at the traffic lights and proceed up the hill towards Bow. As you enter Bow, the property can be found on the right just after the village pub and beside the red telephone box.

Glenrue is situated in the attractive and popular village of Bow. The village offers a thriving community and many local amenities including a village pub, garden centre with cafe, a small convenience store and a primary school. It further benefits from good transport and bus links with the railway station in Copplestone around three miles away which offers links to Exeter and Barnstaple.