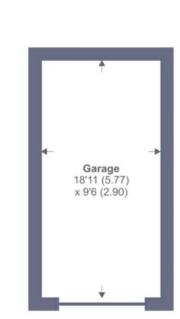

Outside the property enjoys pretty enclosed gardens. The patio doors from the conservatory open out to a decked area with the rest of the garden laid mostly to lawn with some mature shrubs and paving area. There is a large garage with remote up and over door as well as parking for several vehicles.

## Glenrue, Bow, Crediton, EX17

Approximate Area = 1479 sq ft / 137.4 sq m (includes garage)

For identification only - Not to scale

**Crediton Office** 

115 High Street, Crediton, EX17 3LG 01363 773757

crediton@winkworth.co.uk