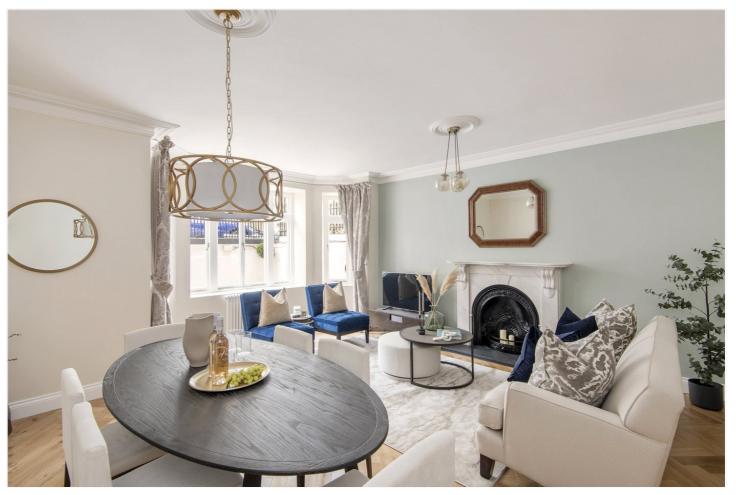

## **DESCRIPTION:**

A spacious and newly refurbished two bedroom apartment set within an attractive Victorian red brick mansion block. The bright west facing reception room has herringbone wood flooring, bay window and original fireplace. There is also a contemporary kitchen/dining room, two double bedrooms, en suite bathroom and shower room.

#### **ACCOMMODATION:**

Entrance Hall | Reception Room | Kitchen/Dining Room | Principal Bedroom with En Suite Bathroom | Second Bedroom | Shower Room