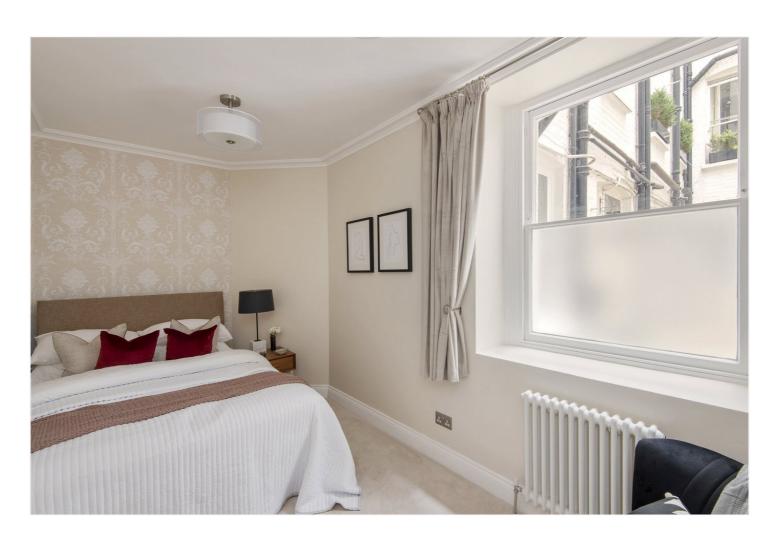

## **DESCRIPTION:**

A spacious and newly refurbished two bedroom apartment set within an attractive Victorian red brick mansion block. The bright west facing reception room has herringbone wood flooring, bay window and original fireplace. There is also a contemporary kitchen/dining room, two double bedrooms, en suite bathroom and shower room.

#### **ACCOMMODATION:**

Entrance Hall | Reception Room | Kitchen/Dining Room | Principal Bedroom with En Suite Bathroom | Second Bedroom | Shower Room