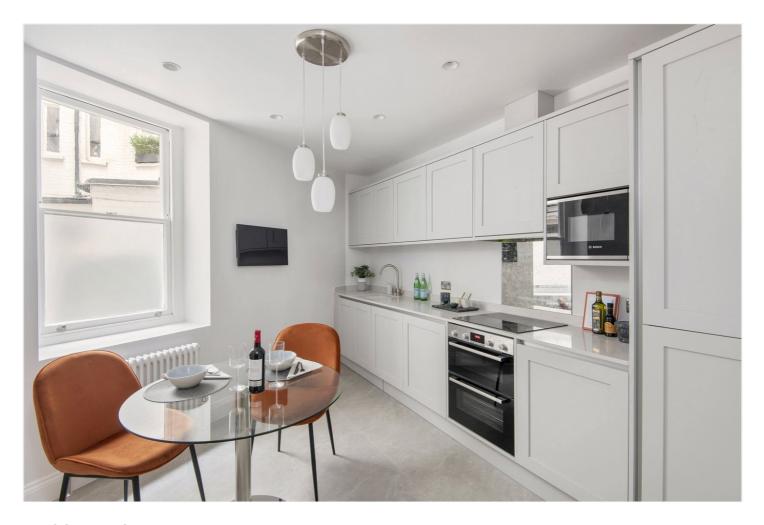

## **DESCRIPTION:**

A spacious and newly refurbished two bedroom apartment set within an attractive Victorian red brick mansion block. The bright west facing reception room has herringbone wood flooring, bay window and original fireplace. There is also a contemporary kitchen/dining room, two double bedrooms, en suite bathroom and shower room.

#### **ACCOMMODATION:**

Entrance Hall | Reception Room | Kitchen/Dining Room | Principal Bedroom with En Suite Bathroom | Second Bedroom | Shower Room