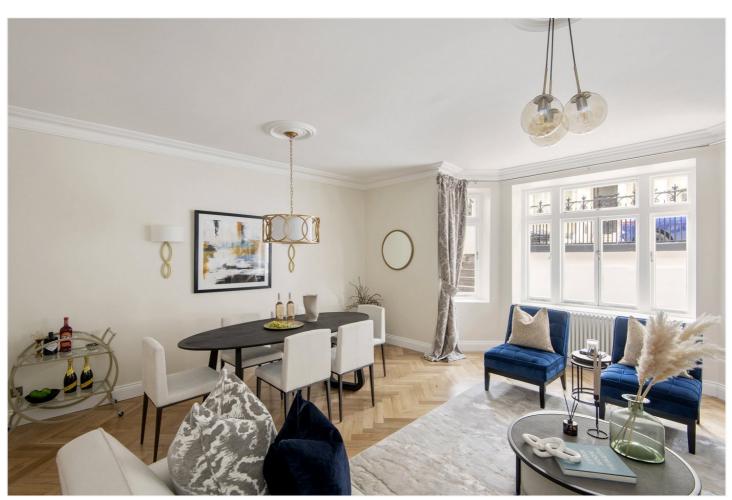

## **DESCRIPTION:**

A spacious and newly refurbished two bedroom apartment set within an attractive Victorian red brick mansion block. The bright west facing reception room has herringbone wood flooring, bay window and original fireplace. There is also a contemporary kitchen/dining room, two double bedrooms, en suite bathroom and shower room.

#### **ACCOMMODATION:**

Entrance Hall | Reception Room | Kitchen/Dining Room | Principal Bedroom with En Suite Bathroom | Second Bedroom | Shower Room