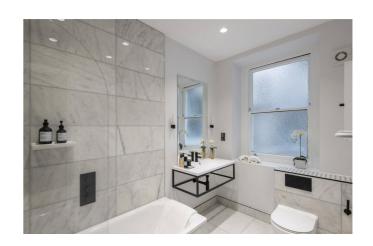

## **DESCRIPTION:**

A spacious and newly refurbished two bedroom apartment set within an attractive Victorian red brick mansion block. The bright west facing reception room has herringbone wood flooring, bay window and original fireplace. There is also a contemporary kitchen/dining room, two double bedrooms, en suite bathroom and shower room.

#### **ACCOMMODATION:**

Entrance Hall | Reception Room | Kitchen/Dining Room | Principal Bedroom with En Suite Bathroom | Second Bedroom | Shower Room