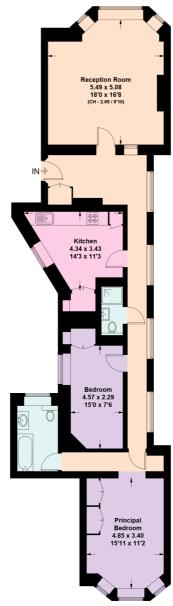

# **Carlton Mansions, W14**

Approximate Floor Area = 109.2 sq m / 1175 sq ft Including Limited Use Area (3.9 sq m / 42 sq ft)

**Lower Ground Floor** 

This plan is for layout guidance only. Not drawn to scale unless stated. Windows and door openings are approximate. Whilst every care is taken in the preparation of this plan, please check all dimensions, shapes and compass bearings before making any decisions reliant upon them. (ID891931)

This floorplan is for illustration purposes only and is not to scale. The position and size of doors, windows, appliances and other features are approximate.

**Kensington** | 020 7727 1500 | kensington@winkworth.co.uk 118 Kensington Church Street, Kensington, London, W8 4BH Lease: 108 years remaining