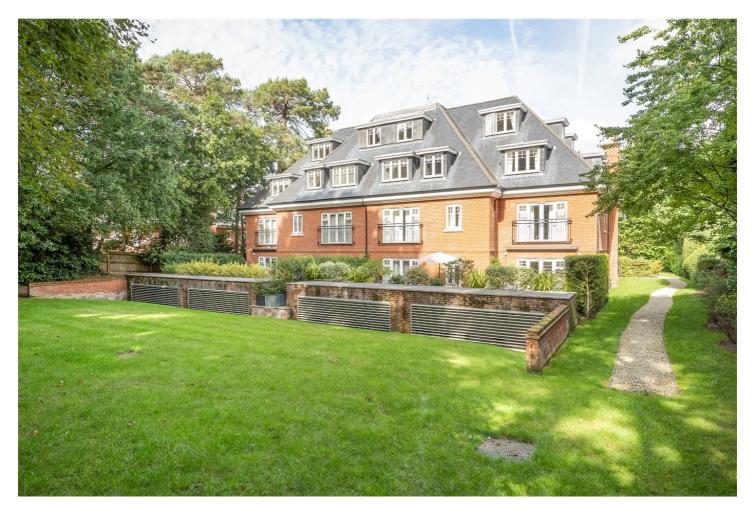

## **DESCRIPTION:**

An impressive top floor 2 bedroom, 2 bathroom penthouse apartment in a smart, double fronted and beautifully appointed block. This property has access to 2 balconies from the full width reception room, a lift and two underground car parking spaces. Located behind private gates with a well maintained communal garden, the location is fairly central being close to the Queens Road amenities which include bars, restaurants and shops - all within easy reach.