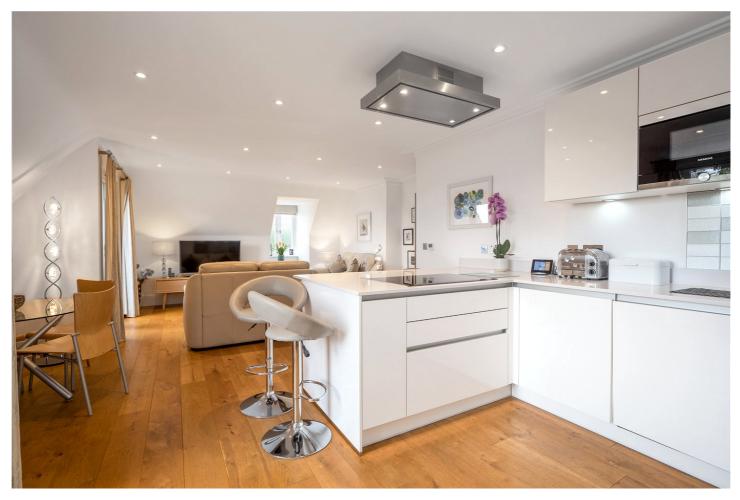

## **DESCRIPTION:**

An impressive top floor 2 bedroom, 2 bathroom penthouse apartment in a smart, double fronted and beautifully appointed block. This property has access to 2 balconies from the full width reception room, a lift and two underground car parking spaces. Located behind private gates with a well maintained communal garden, the location is fairly central being close to the Queens Road amenities which include bars, restaurants and shops - all within easy reach.