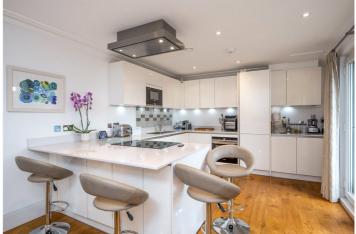

## **DESCRIPTION:**

An impressive top floor 2 bedroom, 2 bathroom penthouse apartment in a smart, double fronted and beautifully appointed block. This property has access to 2 balconies from the full width reception room, a lift and two underground car parking spaces. Located behind private gates with a well maintained communal garden, the location is fairly central being close to the Queens Road amenities which include bars, restaurants and shops - all within easy reach.