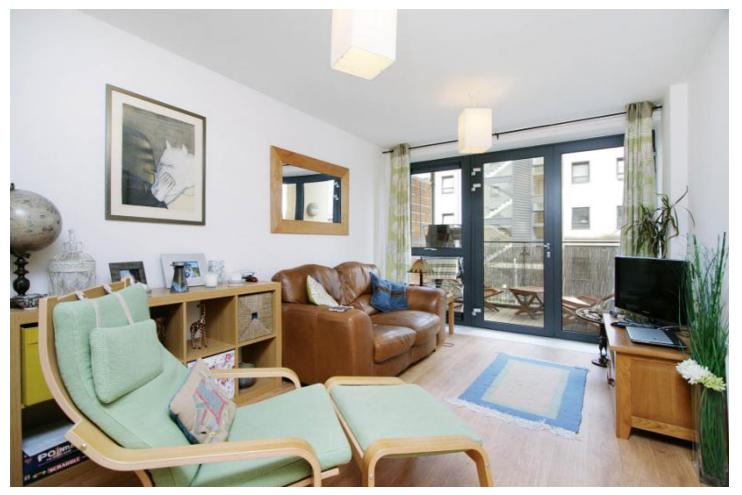

TESLA COURT, LONDON, W3 £360 PER WEEK PART FURNISHED, UNFURNISHED £1,560 PER CALENDAR MONTH

A bright, stylish and exceptionally spacious one double bedroom first floor flat with terrace and private parking space in this modern development with communal gardens.

# **DESCRIPTION:**

Offering almost 700 sq. ft. of accommodation this is an extremely large one bedroom flat that was designed to allow wheelchair access throughout the apartment, it is immaculately presented throughout and comprises a generous hallway, modern bathroom, double bedroom, kitchen dining room and a reception room with doors leading to the private decked terrace.