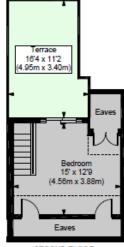

### **ASHBURNHAM ROAD SW10**

APPROX. GROSS INTERNAL AREA \* 1167 Ft 2 - 108.43 M 2

Illustration For Identification Only, Not to Scale
All Calculations include Any/All Areas Under 1.5m Head Height.

SECOND FLOOR

Bedroom 11'7 x 10'1 (3.51m x 3.07m) Bedroom 16'2 x 12'5 (4.90m x 3.78m)

GROUND FLOOR

FIRST FLOOR

This floorplan is for illustration purposes only and is not to scale. The position and size of doors, windows, appliances and other features are approximate