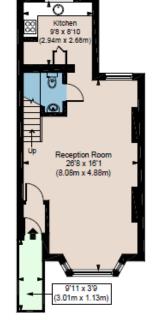

### **ASHBURNHAM ROAD SW10**

APPROX. GROSS INTERNAL AREA \* 1167 Ft 2 - 108.43 M 2

Illustration For Identification Only, Not to Scale
All Calculations include Any/All Areas Under 1.5m Head Height.

SECOND FLOOR

Bedroom 11'7 x 10'1 (3.51m x 3.07m) Bedroom 16'2 x 12'5 (4.90m x 3.78m)

GROUND FLOOR

FIRST FLOOR

This floorplan is for illustration purposes only and is not to scale. The position and size of doors, windows, appliances and other features are approximate