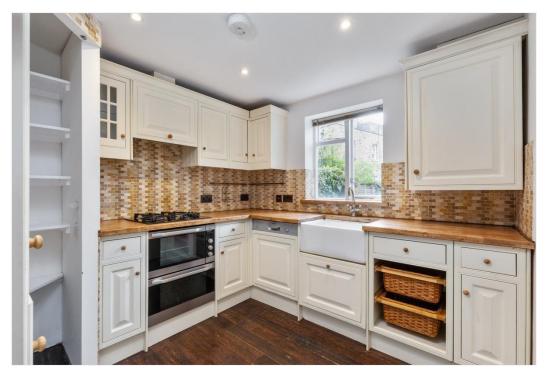

### 3 Ashburnham Road,

London, SW10 0OF

A spacious three bedroom maisonette with private outside space.

With a private off-street entrance, the property opens up into a full depth reception/dining room with fantastic high ceilings. The kitchen is to the rear, and there is also a guest WC at ground floor level. The first floor offers two generous double bedrooms, as well as a large family bathroom with separate shower, and on the top floor is a third bedroom/additional reception room with sliding doors that lead out onto a superb West facing roof terrace. With air conditioning in the upper bedroom as well as the reception room, and ample storage throughout there is nothing lacking.