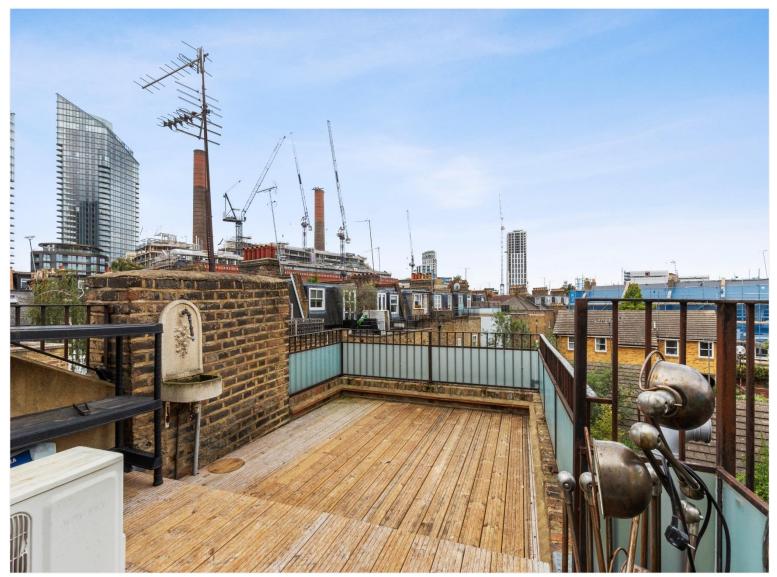

### 3 Ashburnham Road,

London, SW10 0OF

A spacious three bedroom maisonette with private outside space.

With a private off-street entrance, the property opens up into a full depth reception/dining room with fantastic high ceilings. The kitchen is to the rear, and there is also a guest WC at ground floor level. The first floor offers two generous double bedrooms, as well as a large family bathroom with separate shower, and on the top floor is a third bedroom/additional reception room with sliding doors that lead out onto a superb West facing roof terrace. With air conditioning in the upper bedroom as well as the reception room, and ample storage throughout there is nothing lacking.