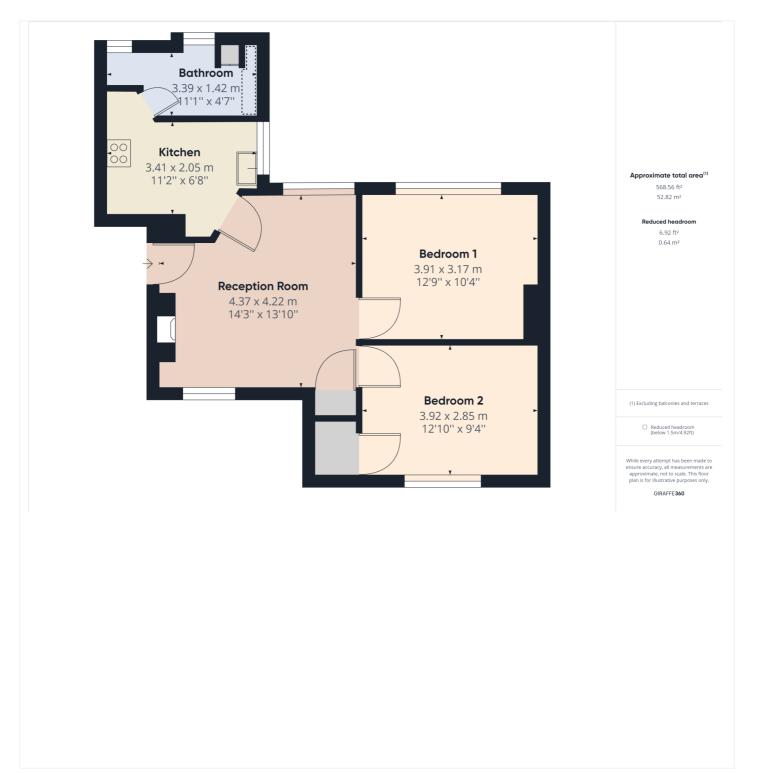

## TWO DOUBLE BEDROOM FIRST FLOOR GARDEN MAISONETTE

Kingsbury | 020 8204 0000 | kingsbury@winkworth.co.uk

See things differently

**DESCRIPTION:** Winkworth are delighted to offer as sole agents this rarely available and rich in character two bedroom, purpose built maisonette set in the heart of the picturesque 'Roe Green Village' conservation area. Offered with Leasehold tenure, this extremely well-presented property is situated on the first floor and boasts a bright and airy open plan reception room and kitchen. Both bedrooms offer spacious and comfortable living, and the neutral, modern bathroom conveniently offers a space saving integrated storage system. Externally, the property benefits from its own delightful rear garden as well as ample street parking. Positioned peacefully away from the hustle and bustle of normal city living, yet still being within close proximity Colindale Station (Northern Line), Kingsbury Station (Jubilee Line) and the array of local amenities, places of worship and reputable primary and secondary schools such as Kingsbury High School and Roe Green Primary School that Kingsbury has to offer, this is a fantastic location to be enjoyed by all. To entirely appreciate all aspects of this lovely home and its tasteful surroundings, an internal insight is highly advised.

Winkworth

Winkworth

See things differently

This floorplan is for illustration purposes only and is not to scale. The position and size of doors, windows, appliances and other features are approximate.

Kingsbury | 020 8204 0000 | kingsbury@winkworth.co.uk