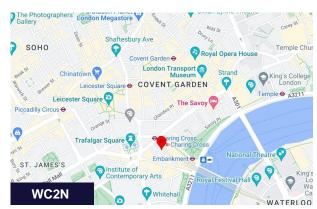

#### Location

The office is extremely close to the vibrant area of the Strand with excellent high end shops and restaurants. The area is extremely well served by public transport with Charing Cross (Bakerloo & Northern Lines and South Eastern Overground Trains) and Embankment underground station (Circle & District Line) within an easy walking distance. The area is also particularly well serviced by local bus routes around the city and stretching to each corner of London.