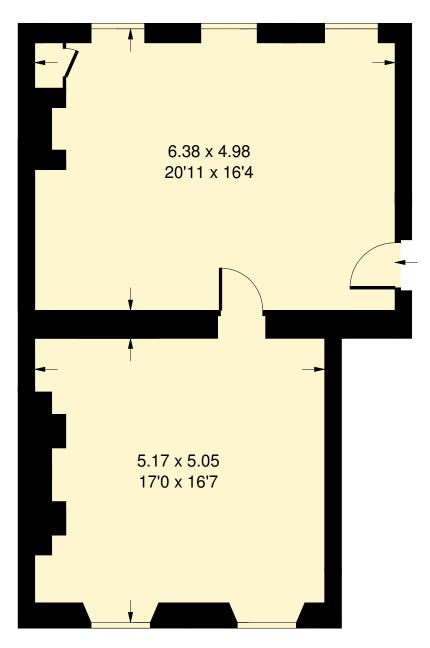

#### Accommodation

The accommodation comprises the following areas:

| Name  | sq ft | sq m  | Availability |
|-------|-------|-------|--------------|
| 1st   | 632   | 58.71 | Available    |
| Total | 632   | 58.71 |              |

## **Craven Street, WC2**

Approx. Gross Internal Area 58.7 sq m / 632 sq ft

**First Floor**