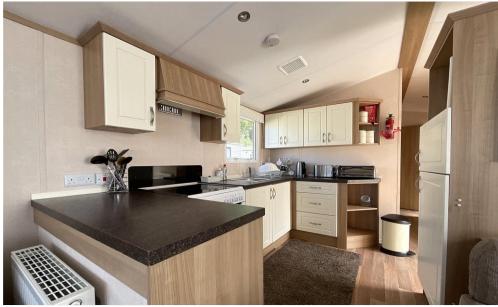

This well-presented caravan sleeps up to 6 people in two bedrooms and with a sofa bed in the living room.

This particular van is an Atlas Chorus 3, 2 bedroom 2012 model and has been well looked after. There is a raised decking area to the side with a private parking space.