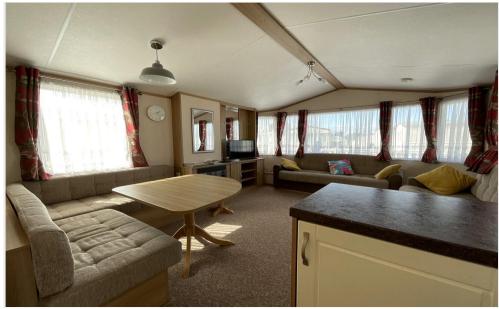

This well-presented caravan sleeps up to 6 people in two bedrooms and with a sofa bed in the living room.

This particular van is an Atlas Chorus 3, 2 bedroom 2012 model and has been well looked after. There is a raised decking area to the side with a private parking space.