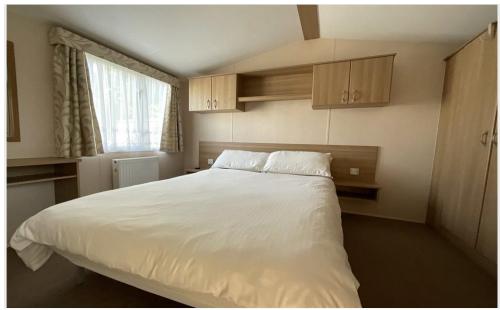

This well-presented caravan sleeps up to 6 people in two bedrooms and with a sofa bed in the living room.

This particular van is an Atlas Chorus 3, 2 bedroom 2012 model and has been well looked after. There is a raised decking area to the side with a private parking space.