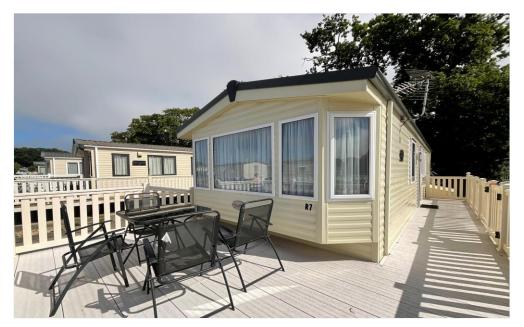

## Well presented caravan on the popular Hoburne Holiday Park

Well presented caravan on the popular Hoburne Holiday Park in Highcliffe well situated close to the clubhouse and on-site facilities. The park is close to the area's sandy beaches and the picturesque Mudeford quay.

This well-presented caravan sleeps up to 6 people in two bedrooms and with a sofa bed in the living room.

This particular van is an Atlas Chorus 3, 2 bedroom 2012 model and has been well looked after. There is a raised decking area to the side with a private parking space.