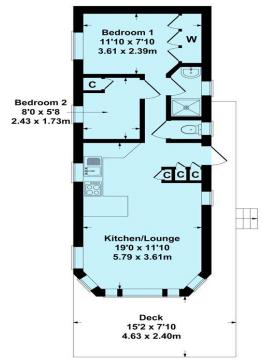

## 7 Crocus Approximate Gross Internal Area 420 sq ft - 39 sq m

SKETCH PLAN FOR ILLUSTRATIVE PURPOSES ONLY

This well-presented caravan sleeps up to 6 people in two bedrooms and with a sofa bed in the living room.

This particular van is an Atlas Chorus 3, 2 bedroom 2012 model and has been well looked after. There is a raised decking area to the side with a private parking space.