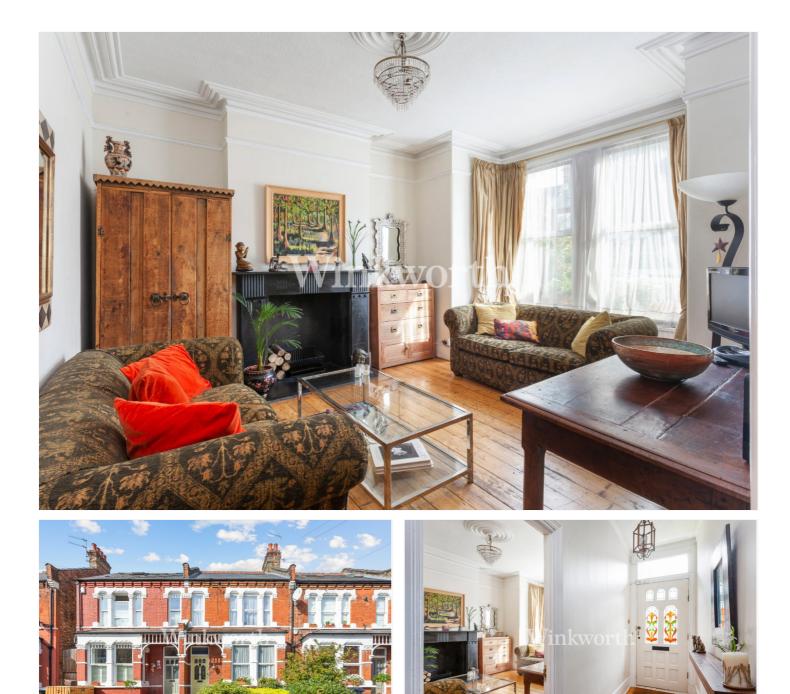

#### **DESCRIPTION:**

Guide Price £800,000-£825,000. A light and spacious four bedroom period house situated on a no-through road, within easy reach of the highly regarded Bowes Primary school, as well as Bowes Park BR station and Bounds Green tube station (Piccadilly line), connecting the area to the centre of London.

The property boasts just under 1450 Sq.ft of impressive living accommodation with high corniced ceilings and character features including fireplaces, a part-stained glass front door, and stripped wood doors and flooring.

The ground floor features an impressive front reception room with a box bay window, whilst at the centre of the house is a morning room and an interlinking kitchen. There is also a second reception room at the rear of the house and a WC located at the end of the hallway.

A long split-level landing on the first floor leads to four spacious bedrooms including an impressive 17' wide principal bedroom, as well as a contemporary family bathroom.

Outside you will find a charming, westerly aspect rear garden extending just over 50' in length, and a well-maintained front garden with a tessellated tiled footpath. The property is offered for sale with no onward chain.