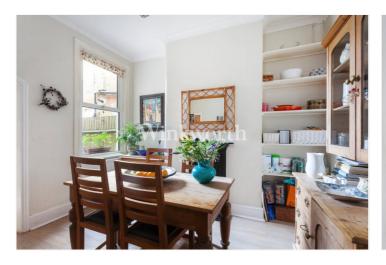

The ground floor features an impressive front reception room with a box bay window, whilst at the centre of the house is a morning room and an interlinking kitchen. There is also a second reception room at the rear of the house and a WC located at the end of the hallway.