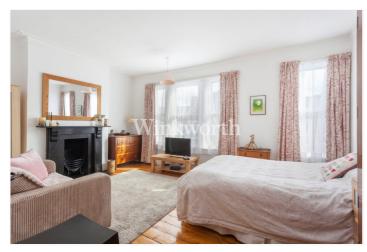

The property boasts just under 1450 Sq.ft of impressive living accommodation with high corniced ceilings and character features including fireplaces, a part-stained glass front door, and stripped wood doors and flooring.

The ground floor features an impressive front reception room with a box bay window, whilst at the centre of the house is a morning room and an interlinking kitchen. There is also a second reception room at the rear of the house and a WC located at the end of the hallway.

A long split-level landing on the first floor leads to four spacious bedrooms including an impressive 17' wide principal bedroom, as well as a contemporary family bathroom.

Outside you will find a charming, westerly aspect rear garden extending just over 50' in length, and a well-maintained front garden with a tessellated tiled footpath. The property is offered for sale with no onward chain.