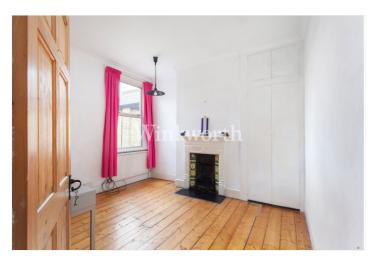

The property boasts just under 1450 Sq.ft of impressive living accommodation with high corniced ceilings and character features including fireplaces, a part-stained glass front door, and stripped wood doors and flooring.

The ground floor features an impressive front reception room with a box bay window, whilst at the centre of the house is a morning room and an interlinking kitchen. There is also a second reception room at the rear of the house and a WC located at the end of the hallway.