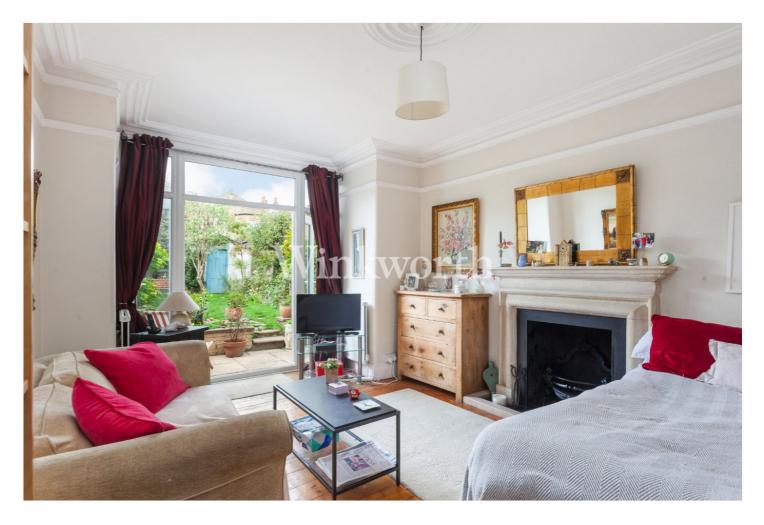

The property boasts just under 1450 Sq.ft of impressive living accommodation with high corniced ceilings and character features including fireplaces, a part-stained glass front door, and stripped wood doors and flooring.

A long split-level landing on the first floor leads to four spacious bedrooms including an impressive 17' wide principal bedroom, as well as a contemporary family bathroom.

Outside you will find a charming, westerly aspect rear garden extending just over 50' in length, and a well-maintained front garden with a tessellated tiled footpath. The property is offered for sale with no onward chain.