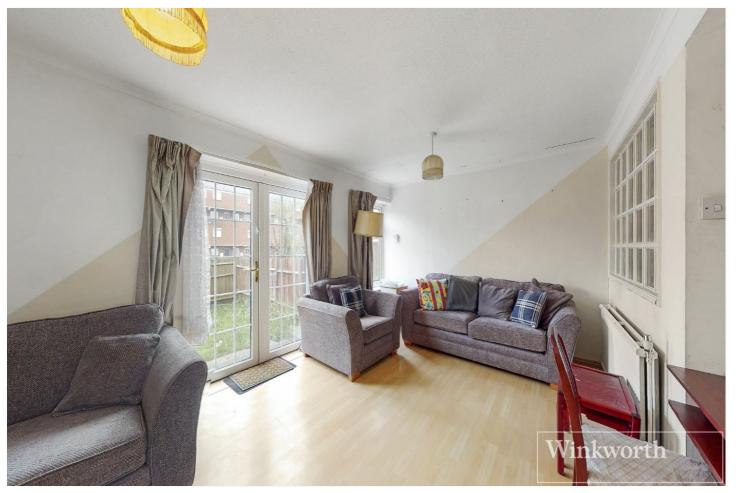

## **DESCRIPTION:**

We are pleased to offer for sale this spacious three bedroom terraced house well located in the heart of Hendon close to Brent Street and the many transport links the area has to offer. With approx 971 sq ft of living space the house comprises on the ground floor; guest WC, large living area with semi open plan kitchen with patio doors out to private garden. The upper floor comprises; family bathroom and three well sized double bedrooms. Further benefits include, gas central heating, off street residents parking and ample storage. Freehold.