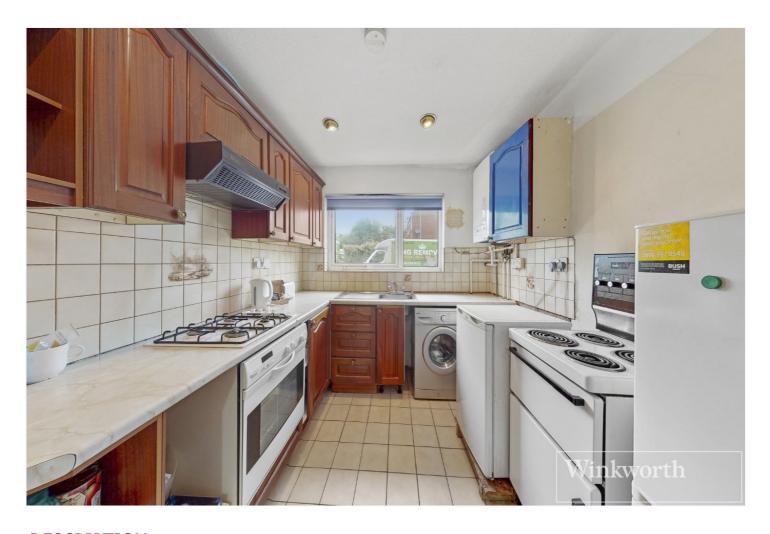

## **DESCRIPTION:**

We are pleased to offer for sale this spacious three bedroom terraced house well located in the heart of Hendon close to Brent Street and the many transport links the area has to offer. With approx 971 sq ft of living space the house comprises on the ground floor; guest WC, large living area with semi open plan kitchen with patio doors out to private garden. The upper floor comprises; family bathroom and three well sized double bedrooms. Further benefits include, gas central heating, off street residents parking and ample storage. Freehold.