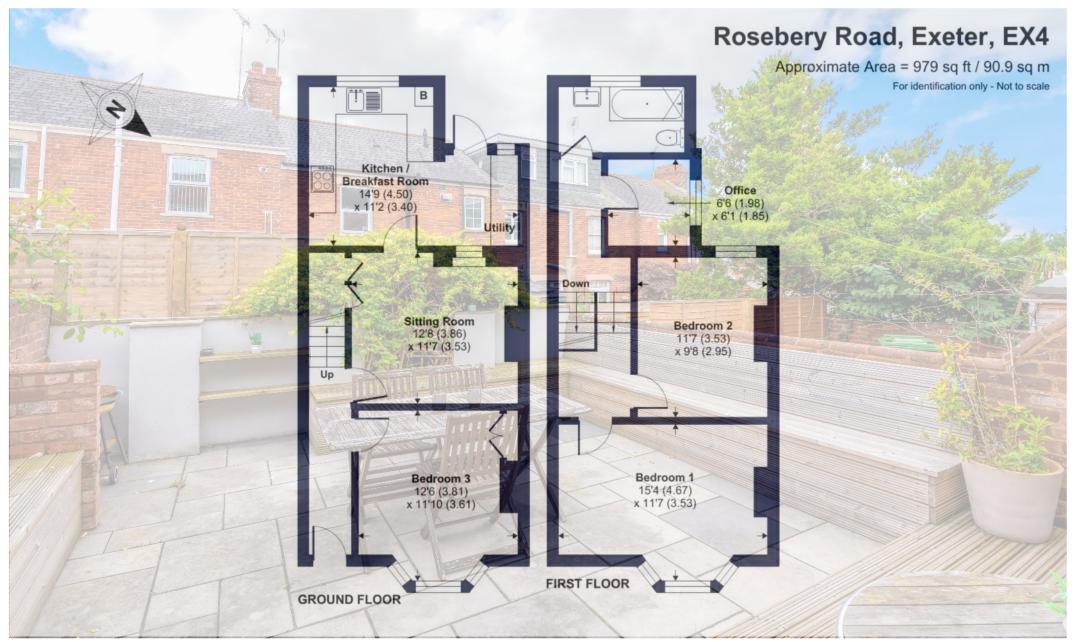

## 01392 271177 | exeter@winkworth.co.uk

A centrally located 3 bedroom terraced house with tenants in situ on Rosebery Road, Exeter.

Through the front door into the entrance hallway. On the right hand side is bedroom 1 with a built in wardrobe and large bay window to the front aspect.

Into a bright and spacious living room with under stairs storage cupboard, leading to the modern kitchen/dining room with separate utility area and door leading out to the private rear garden.

The low maintenance garden has been landscaped with patio area and built in seating perfect for alfresco dining.

Upstairs, there are two further double bedrooms both also benefiting from built in wardrobes and a separate office/storage room. One bedroom over looking the front aspect and the second over looking the rear garden.

There is also a modern bathroom with black high gloss vanity unit, low level W/C, bath with shower over and glass shower screen.

The property comes with permit parking available.

The property is currently tenanted on a room by room basis achieving an annual income of £21,540.