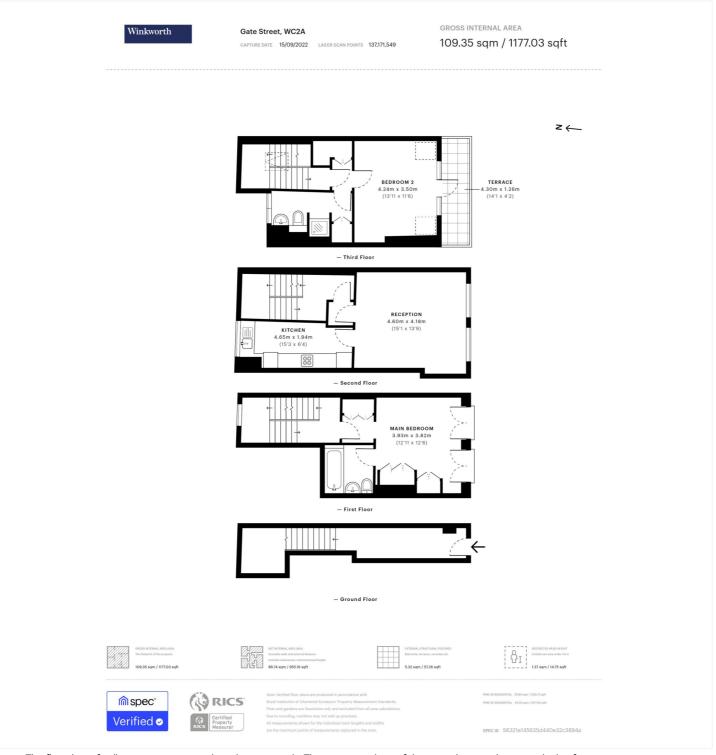

## **DESCRIPTION:**

There is an entrance hallway at street level. First and third floors both have a double bedroom with en suite. The upper bedroom opens onto a small roof terrace. The kitchen and reception are on the second floor.

Leasehold: To Sep 2100 so 78 years remaining Service Charge: £1,574.00 P/A

Ground Rent: £250 P/A / Council Tax: Camden Band F £2,588.76 P/A

for every step...

for every step...

This floorplan is for illustration purposes only and is not to scale. The position and size of doors, windows, appliances and other features are approximate.