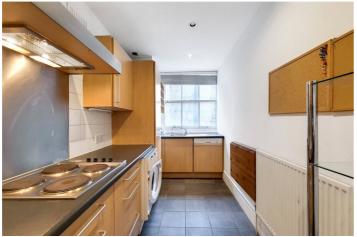

## **DESCRIPTION:**

There is an entrance hallway at street level. First and third floors both have a double bedroom with en suite. The upper bedroom opens onto a small roof terrace. The kitchen and reception are on the second floor.