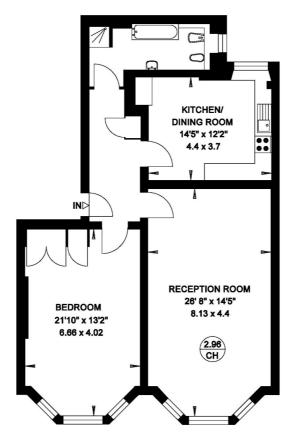

# DE VERE GARDENS LONDON W8

Gross Internal Area = 98 sq. metres 1062 sq. feet

**LOWER GROUND FLOOR** 

This floorplan is for illustration purposes only and is not to scale. The position and size of doors, windows, appliances and other features are approximate.

#### **DESCRIPTION:**

A very large one bedroom apartment (1062 sq ft/98 sq m) situated on the lower ground floor of a grand Victorian building in a sought after road located next to Kensington Gardens. The property has a 26' reception room, kitchen/dining room, 21' bedroom and bathroom. Subject to permissions the flat could be converted into a spacious two bedroom apartment. The flat currently has a lease with 38 years remaining.

### **ACCOMMODATION:**

Entrance Hall | Reception Room | Kitchen | Bedroom | Bathroom