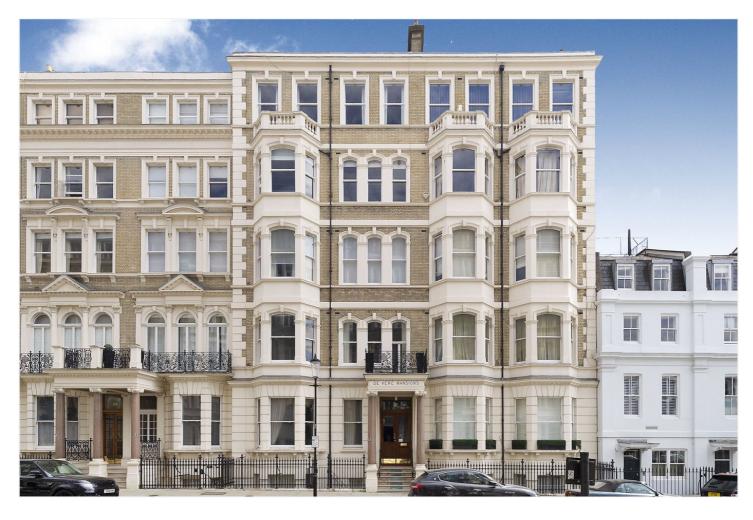

DE VERE GARDENS, KENSINGTON, LONDON, W8 **£750,000** LEASEHOLD

A VERY LARGE ONE BEDROOM APARTMENT (1062 SQ FT/98 SQ M) SITUATED ON THE LOWER GROUND FLOOR OF A GRAND VICTORIAN BUILDING IN A SOUGHT AFTER ROAD LOCATED NEXT TO KENSINGTON GARDENS.

De Vere Gardens is close to the many excellent shops, restaurants and transport facilities on Kensington High Street and is also within very easy walking distance of Kensington Gardens.