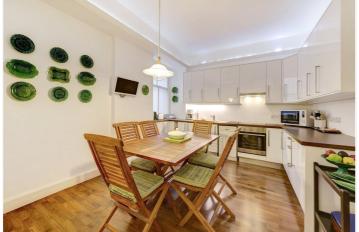

#### **DESCRIPTION:**

A very large one bedroom apartment (1062 sq ft/98 sq m) situated on the lower ground floor of a grand Victorian building in a sought after road located next to Kensington Gardens. The property has a 26' reception room, kitchen/dining room, 21' bedroom and bathroom. Subject to permissions the flat could be converted into a spacious two bedroom apartment. The flat currently has a lease with 38 years remaining.