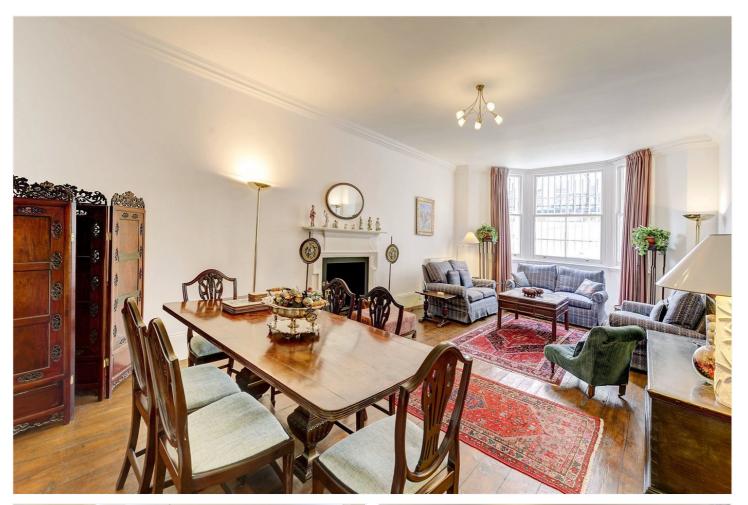

#### **DESCRIPTION:**

A very large one bedroom apartment (1062 sq ft/98 sq m) situated on the lower ground floor of a grand Victorian building in a sought after road located next to Kensington Gardens. The property has a 26' reception room, kitchen/dining room, 21' bedroom and bathroom. Subject to permissions the flat could be converted into a spacious two bedroom apartment. The flat currently has a lease with 38 years remaining.