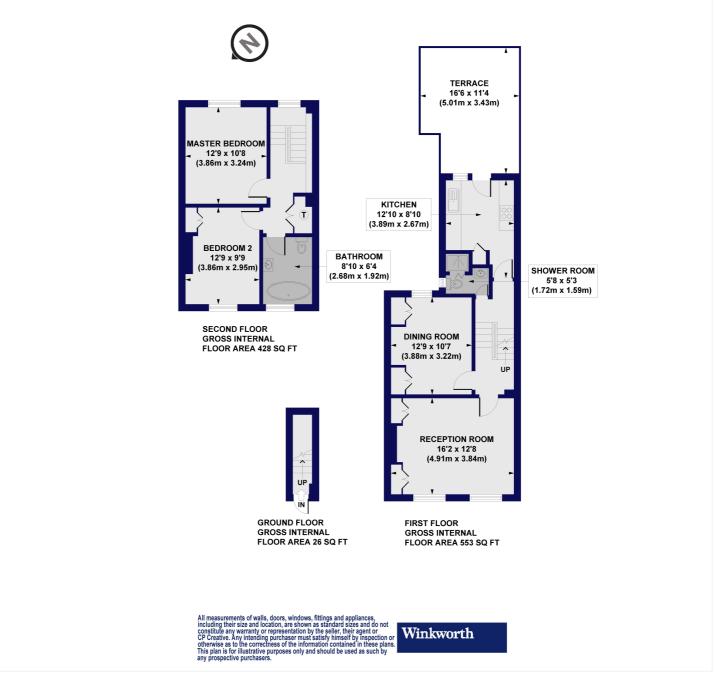

#### Riversdale Road, N5 Approx. Gross Internal Floor Area 1007 sq. ft / 93.58 sq. m

This floorplan is for illustration purposes only and is not to scale. The position and size of doors, windows, appliances and other features are approximate.