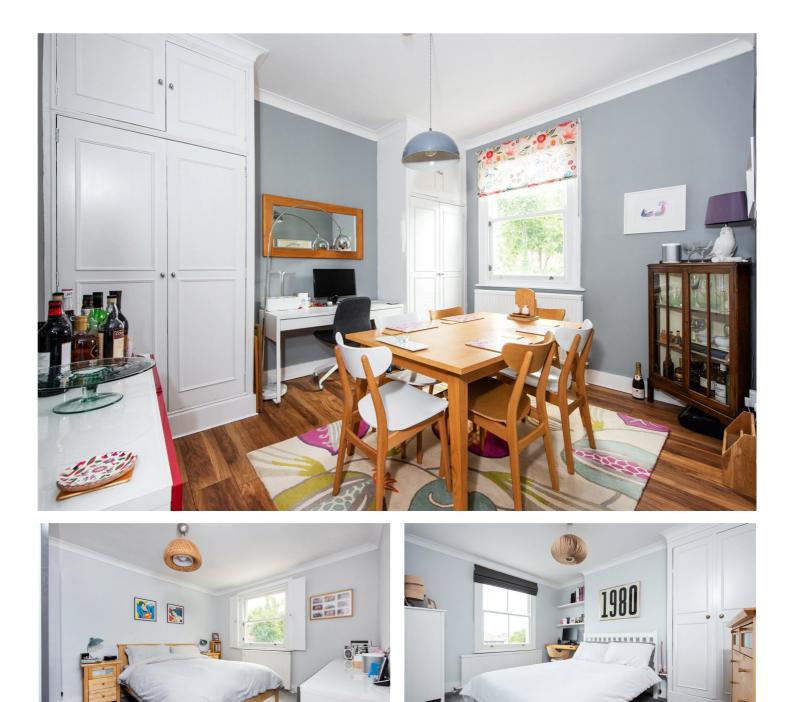

#### **DESCRIPTION:**

A stunning, three double bedroom, two bathroom period conversion set across the top two floors of this handsome Victorian building in N5. Standing in excess of 1,000 sqft, the property offers a wealth of charm and is currently set out as a two bedroom property with additional dining room. The bright reception room spans the full width of the front of the building while the fully equipped kitchen is positioned at the rear with access to a beautiful, south facing terrace. Both bedrooms on the top floor are genuine double bedrooms while the property is completed with a modern bathroom, further shower room and ample storage throughout.