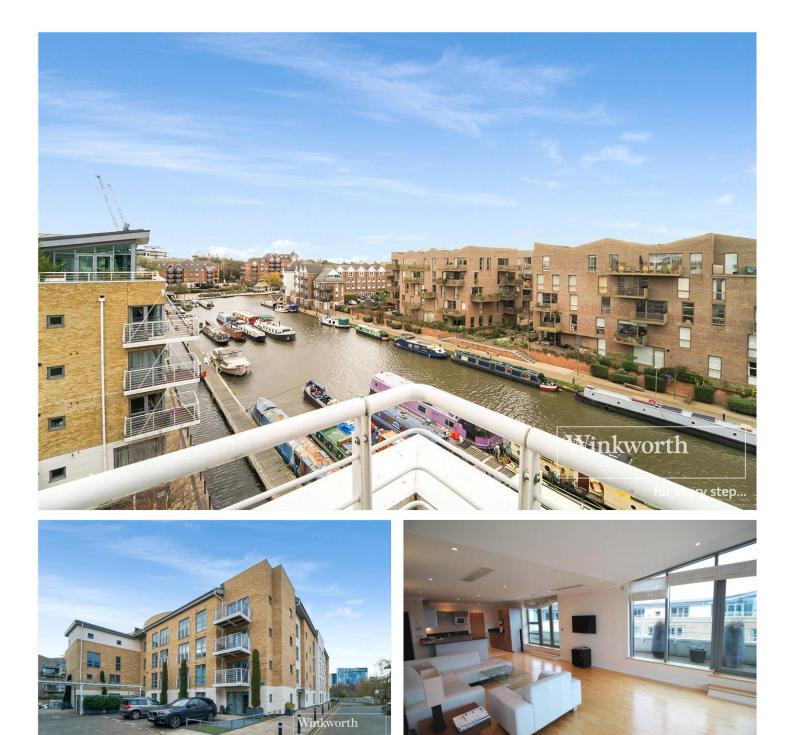

#### **DESCRIPTION:**

This stunning apartment is approximately 1750 square feet with a wrap around balcony, overlooking the Grand Union Canal.

The accommodation comprises of a master bedroom suite with own ensuite bathroom and private balcony, a further double bedroom with ensuite. An impressive spiral staircase takes you up to the top floor with a spacious open plan reception room/kitchen with built-in appliances and a separate utility room and cloakroom and a wrap around terrace. The property also benefits from underfloor heating throughout and an allocated underground parking space.

The Island at Brentford Lock is a premium private development completed in early 2000, with a professional concierge team, a wildlife conservation area and a warm, friendly community. Residents are able to take advantage of nearby shops, cafes and restaurants in Brentford, while both Syon Park and Boston Manor Park are also easily accessible.

#### ACCOMMODATION

Modern riverside gated development Concierge Service Split level apartment Two double bedrooms Two bathrooms Open plan living space Balconies on both levels Allocated underground parking space Leasehold