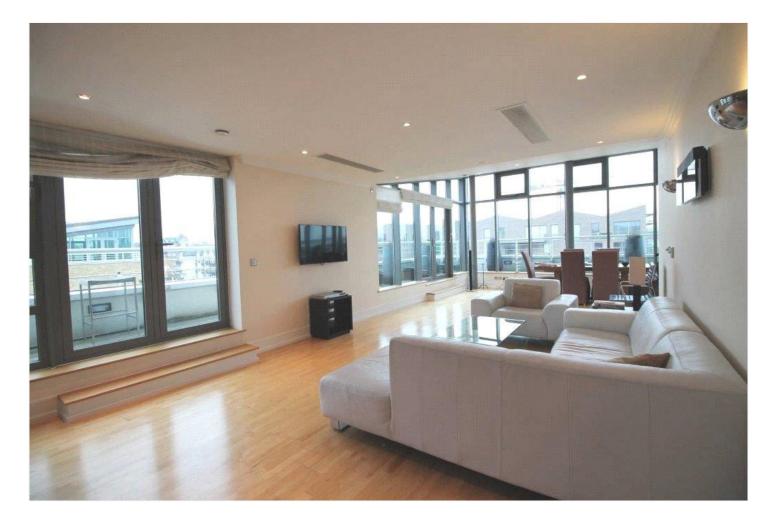

#### **DESCRIPTION:**

This stunning apartment is approximately 1750 square feet with a wrap around balcony, overlooking the Grand Union Canal.

The accommodation comprises of a master bedroom suite with own ensuite bathroom and private balcony, a further double bedroom with ensuite. An impressive spiral staircase takes you up to the top floor with a spacious open plan reception room/kitchen with built-in appliances and a separate utility room and cloakroom and a wrap around terrace. The property also benefits from underfloor heating throughout and an allocated underground parking space.

#### ACCOMMODATION

Modern riverside gated development Concierge Service Split level apartment Two double bedrooms Two bathrooms Open plan living space Balconies on both levels Allocated underground parking space Leasehold