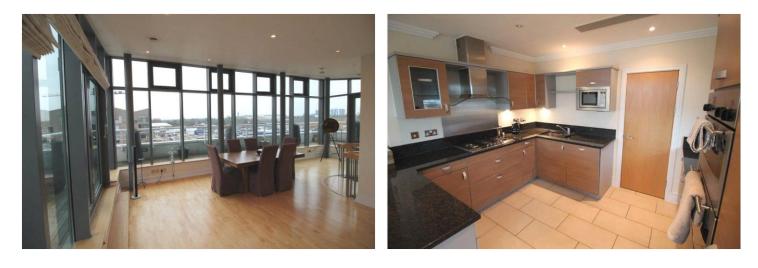

#### **DESCRIPTION:**

This stunning apartment is approximately 1750 square feet with a wrap around balcony, overlooking the Grand Union Canal.

The accommodation comprises of a master bedroom suite with own ensuite bathroom and private balcony, a further double bedroom with ensuite. An impressive spiral staircase takes you up to the top floor with a spacious open plan reception room/kitchen with built-in appliances and a separate utility room and cloakroom and a wrap around terrace. The property also benefits from underfloor heating throughout and an allocated underground parking space.