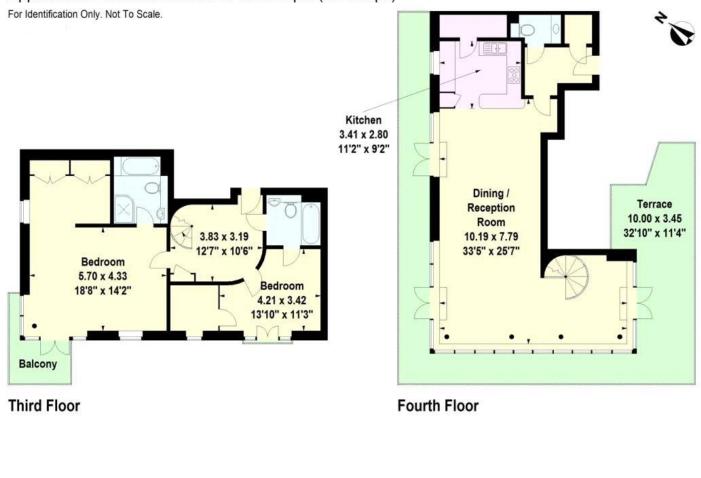

#### ACCOMMODATION

Modern riverside gated development Concierge Service Split level apartment Two double bedrooms Two bathrooms Open plan living space Balconies on both levels Allocated underground parking space Leasehold

#### Adams Quarter, TW8

#### Approximate Gross Internal Area 160.5 sq.m (1728 sq.ft)

This floorplan is for illustration purposes only and is not to scale. The position and size of doors, windows, appliances and other features are approximate.