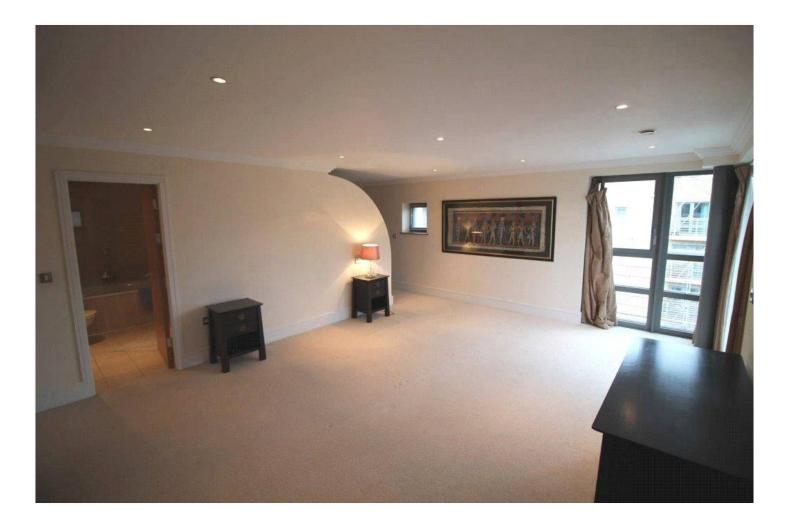

#### **DESCRIPTION:**

This stunning apartment is approximately 1750 square feet with a wrap around balcony, overlooking the Grand Union Canal.

The accommodation comprises of a master bedroom suite with own ensuite bathroom and private balcony, a further double bedroom with ensuite. An impressive spiral staircase takes you up to the top floor with a spacious open plan reception room/kitchen with built-in appliances and a separate utility room and cloakroom and a wrap around terrace. The property also benefits from underfloor heating throughout and an allocated underground parking space.