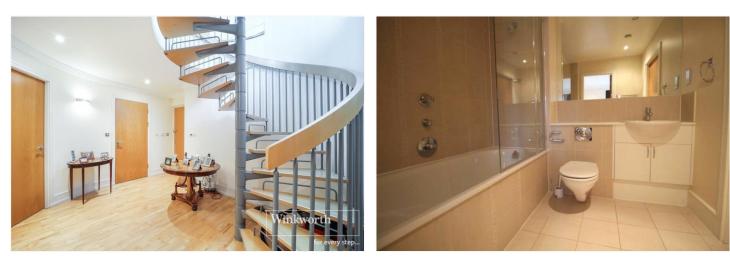

#### **DESCRIPTION:**

This stunning apartment is approximately 1750 square feet with a wrap around balcony, overlooking the Grand Union Canal.

The accommodation comprises of a master bedroom suite with own ensuite bathroom and private balcony, a further double bedroom with ensuite. An impressive spiral staircase takes you up to the top floor with a spacious open plan reception room/kitchen with built-in appliances and a separate utility room and cloakroom and a wrap around terrace. The property also benefits from underfloor heating throughout and an allocated underground parking space.