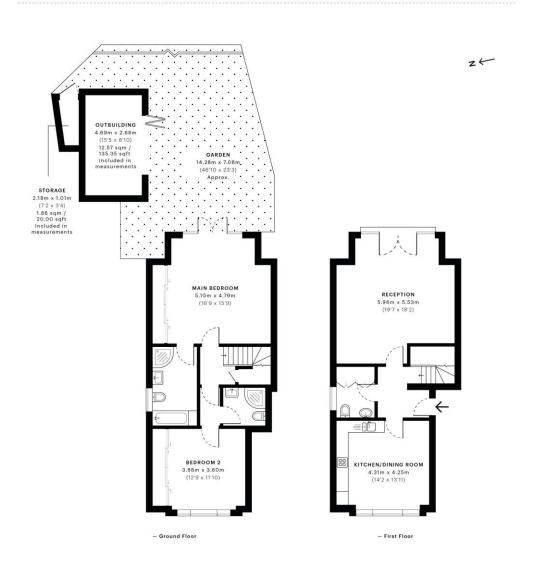

## Wimbledon Park Road, Southfields, SW18 5SJ

### **Share of Freehold**

Internal area

Approximate gross internal area: Total 1,489 sq ft/ 138.3 sq m

#### Wimbledon Park Road, Southfields, SW18 5SJ

Wimbledon Park Road, SW18

CAPTURE DATE 01/12/2020 LASER SCAN POINTS 155,513,377

gross internal area 138.30 sqm / 1488.65 sqft

W621 Ravensworth 01670 713330

Under the Property Misdescriptions Act these particulars are intended as a guide and act as information only. They give a fair overall description for the guidance of potential purchasers or tenants but do not constitute an offer or part of a contract. All details and approximate measurements are given in good faith and are believed to be correct at the time of printing, but any potential purchasers or tenants should not rely on the mis-statements or representations of fact but must satisfy themselves by inspection or otherwise as to their correctness. No employee of Winkworth has authority to make or give any representation or warranty to this property.