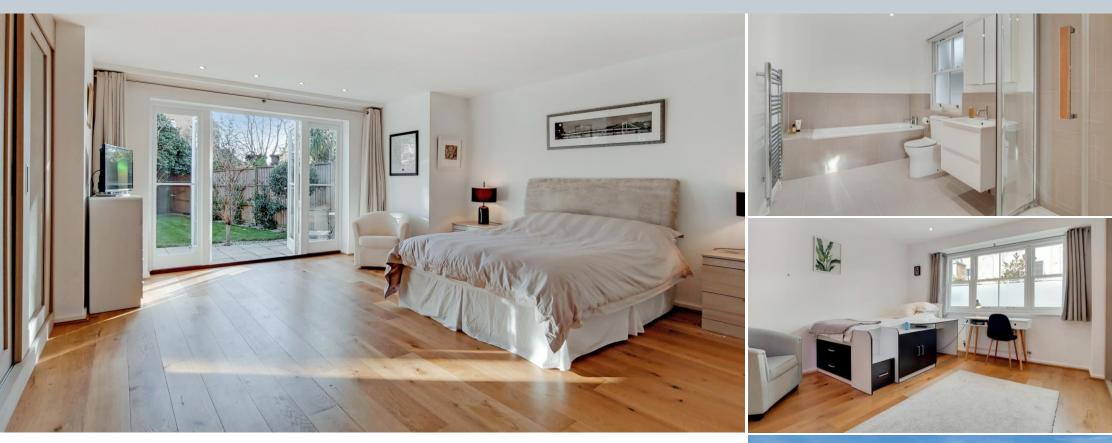

Based over two floors, the property benefits from high ceilings and floor to ceiling windows which create bright and spacious accommodation throughout. Entering on the first floor, a sizeable hallway leads into the large Kitchen/Dining Room with floor to ceiling windows affording lots of natural light throughout the day. To the rear is a huge living room with double doors opening onto a Juliette balcony overlooking the garden. Two large double bedrooms are serviced by two modern bathrooms, both of which are en-suite. There is also an additional separate W/C. The rear garden is very private and extends to 46 ft. It includes a fantastic annex complete with heating and electrics which could be used as a home office.

- SHARE OF FREEHOLD
- SPLIT-LEVEL
- 1,489 SQ. FT.
- FT. PRIVATE GARDEN
- TWO DOUBLE BEDROOMS
- TWO BATHROOMS
- KITCHEN/DINING ROOM
- SEPARATE LIVING ROOM
- HOME OFFICE