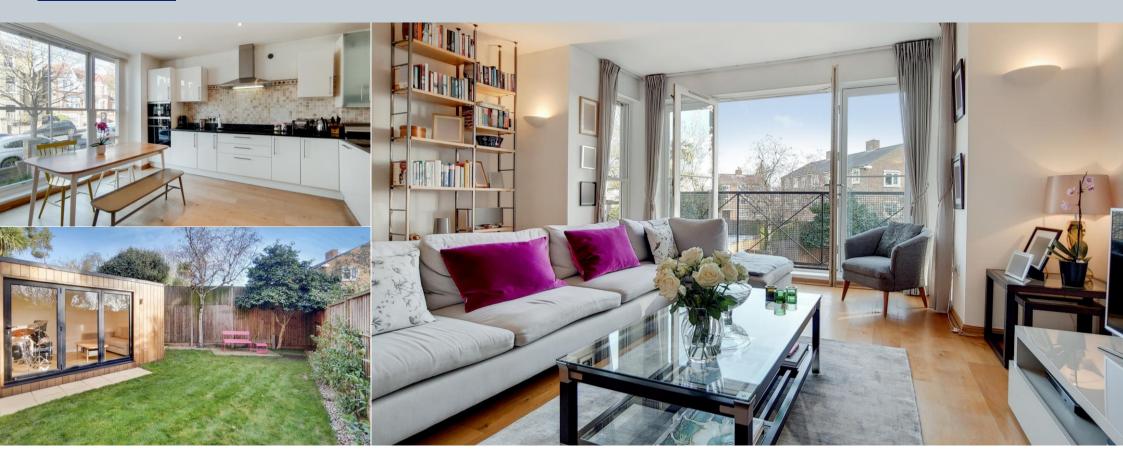

Based over two floors, the property benefits from high ceilings and floor to ceiling windows which create bright and spacious accommodation throughout. Entering on the first floor, a sizeable hallway leads into the large Kitchen/Dining Room with floor to ceiling windows affording lots of natural light throughout the day. To the rear is a huge living room with double doors opening onto a Juliette balcony overlooking the garden. Two large double bedrooms are serviced by two modern bathrooms, both of which are en-suite. There is also an additional separate W/C. The rear garden is very private and extends to 46 ft. It includes a fantastic annex complete with heating and electrics which could be used as a home office.

- SHARE OF FREEHOLD
- SPLIT-LEVEL
- 1,489 SQ. FT.
- FT. PRIVATE GARDEN
- TWO DOUBLE BEDROOMS
- TWO BATHROOMS
- KITCHEN/DINING ROOM
- SEPARATE LIVING ROOM
- HOME OFFICE