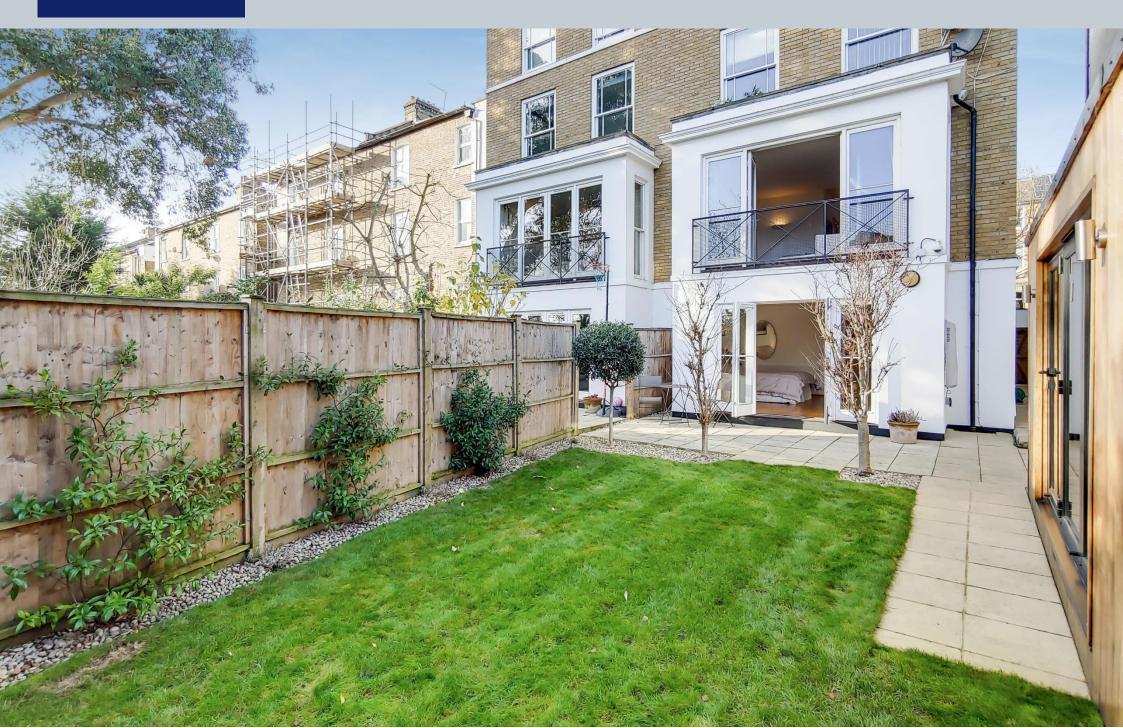

Based over two floors, the property benefits from high ceilings and floor to ceiling windows which create bright and spacious accommodation throughout. Entering on the first floor, a sizeable hallway leads into the large Kitchen/Dining Room with floor to ceiling windows affording lots of natural light throughout the day. To the rear is a huge living room with double doors opening onto a Juliette balcony overlooking the garden. Two large double bedrooms are serviced by two modern bathrooms, both of which are en-suite. There is also an additional separate W/C. The rear garden is very private and extends to 46 ft. It includes a fantastic annex complete with heating and electrics which could be used as a home office.

- SHARE OF FREEHOLD
- SPLIT-LEVEL
- 1,489 SQ. FT.
- FT. PRIVATE GARDEN
- TWO DOUBLE BEDROOMS
- TWO BATHROOMS
- KITCHEN/DINING ROOM
- SEPARATE LIVING ROOM
- HOME OFFICE