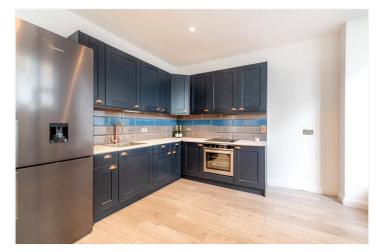

This quaint house is split of three levels and benefits from a recent redecoration throughout. Comprising a large bright reception, two spacious double bedrooms, a second reception that is open plan with the kitchen and a modern bathroom.

### AT A GLANCE

- Long Lease 950+ Years
- 2 Double Bedrooms
- 1 Family Bathroom
- 1 WC
- New Eat-In Kitchen
- Private Balcony
- EPC Rating C
- Amazing Location
- Potential to Extend Property

This floorplan is for illustration purposes only and is not to scale. The position and size of doors, windows, appliances and other features are approximate.