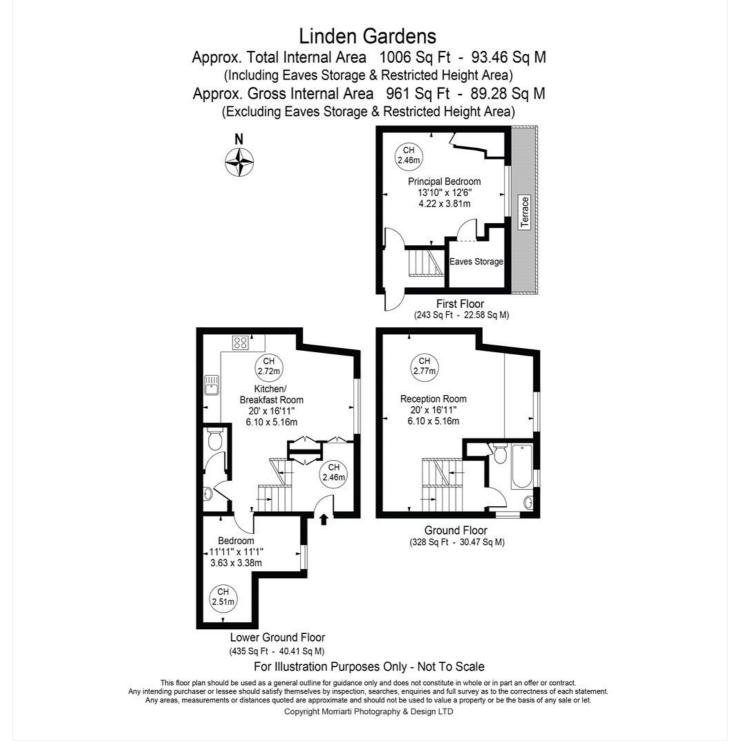

### AT A GLANCE

- Long Lease 950+ Years
- 2 Double Bedrooms
- 1 Family Bathroom
- 1 WC
- New Eat-In Kitchen
- Private Balcony
- EPC Rating C
- Amazing Location
- Potential to Extend Property

This floorplan is for illustration purposes only and is not to scale. The position and size of doors, windows, appliances and other features are approximate.