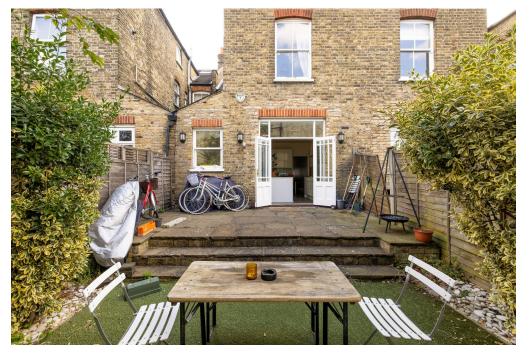

Available exclusively through Winkworth, this bright and airy Victorian terraced house offers excellent family-friendly accommodation over three floors.

On the ground floor is a wide and welcoming entrance hall leading to front and rear reception rooms with generous proportions, high ceilings, sash windows with plantation shutters and period fireplaces. To the rear, there is a fitted kitchen/diner with modern units, a breakfast/island unit and integrated appliances, leading to the charming "gin and tonic" west-facing garden. There is also a handy utility room with a WC adjacent to the kitchen.