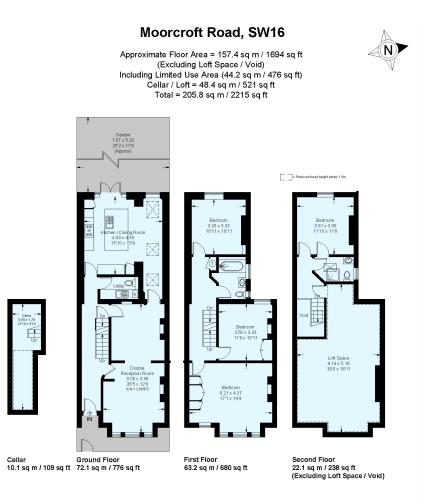

## LOCATION

A quiet street off Streatham High Road, by Streatham Hill Station

This plan is for layout guidance only. Not drawn to scale unless stated. Windows and door openings are approximate. Whilst every care is taken in the preparation of this plan, please check all dimensions, shapes and compass bearings before making any decisions reliant upon them. (ID876939)