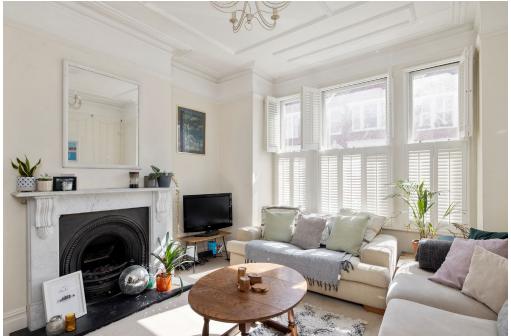

Available exclusively through Winkworth, this bright and airy Victorian terraced house offers excellent family-friendly accommodation over three floors.

On the ground floor is a wide and welcoming entrance hall leading to front and rear reception rooms with generous proportions, high ceilings, sash windows with plantation shutters and period fireplaces. To the rear, there is a fitted kitchen/diner with modern units, a breakfast/island unit and integrated appliances, leading to the charming "gin and tonic" west-facing garden. There is also a handy utility room with a WC adjacent to the kitchen.