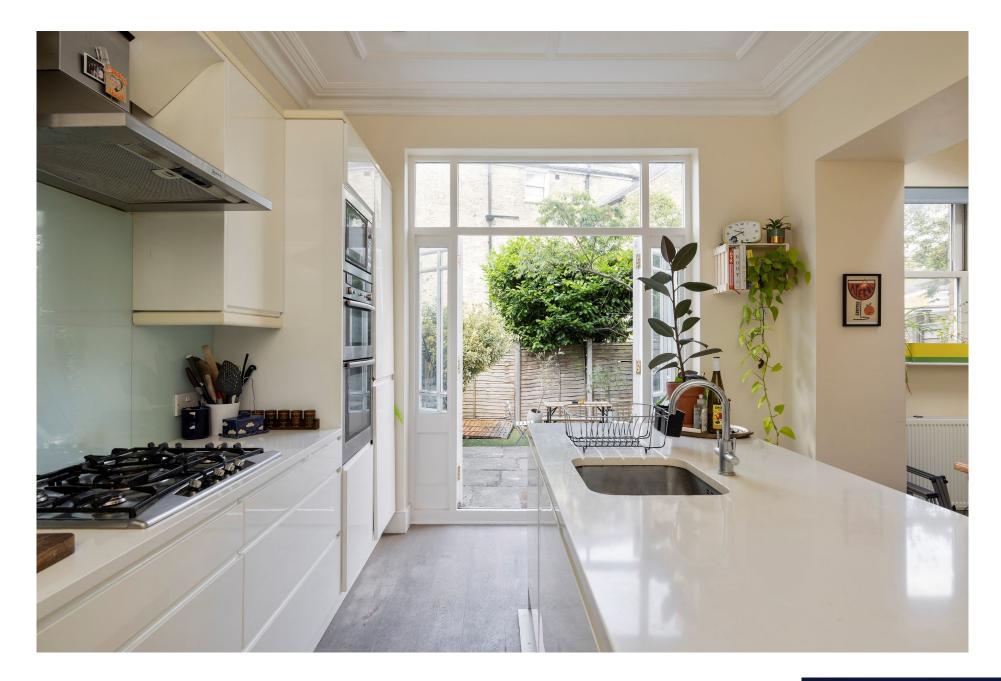

Available exclusively through Winkworth, this bright and airy Victorian terraced house offers excellent family-friendly accommodation over three floors.

On the ground floor is a wide and welcoming entrance hall leading to front and rear reception rooms with generous proportions, high ceilings, sash windows with plantation shutters and period fireplaces. To the rear, there is a fitted kitchen/diner with modern units, a breakfast/island unit and integrated appliances, leading to the charming "gin and tonic" west-facing garden. There is also a handy utility room with a WC adjacent to the kitchen.