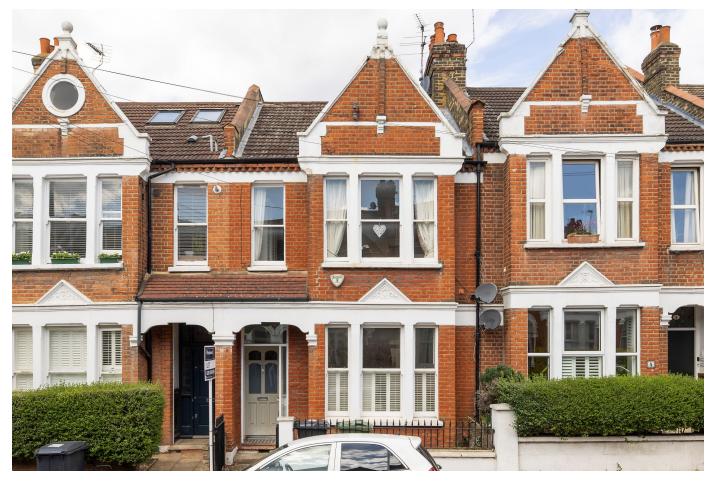

## MOORCROFT ROAD, SW16

A truly beautifully, four double bedroom Victorian terraced house extending to 2,215 sq. Ft. in a sought-after location off Streatham High Road, close to excellent local schools as well as Streatham Hill Station & Tooting Bec Common.

Available exclusively through Winkworth, this bright and airy Victorian terraced house offers excellent family-friendly accommodation over three floors.

On the ground floor is a wide and welcoming entrance hall leading to front and rear reception rooms with generous proportions, high ceilings, sash windows with plantation shutters and period fireplaces. To the rear, there is a fitted kitchen/diner with modern units, a breakfast/island unit and integrated appliances, leading to the charming "gin and tonic" west-facing garden. There is also a handy utility room with a WC adjacent to the kitchen.