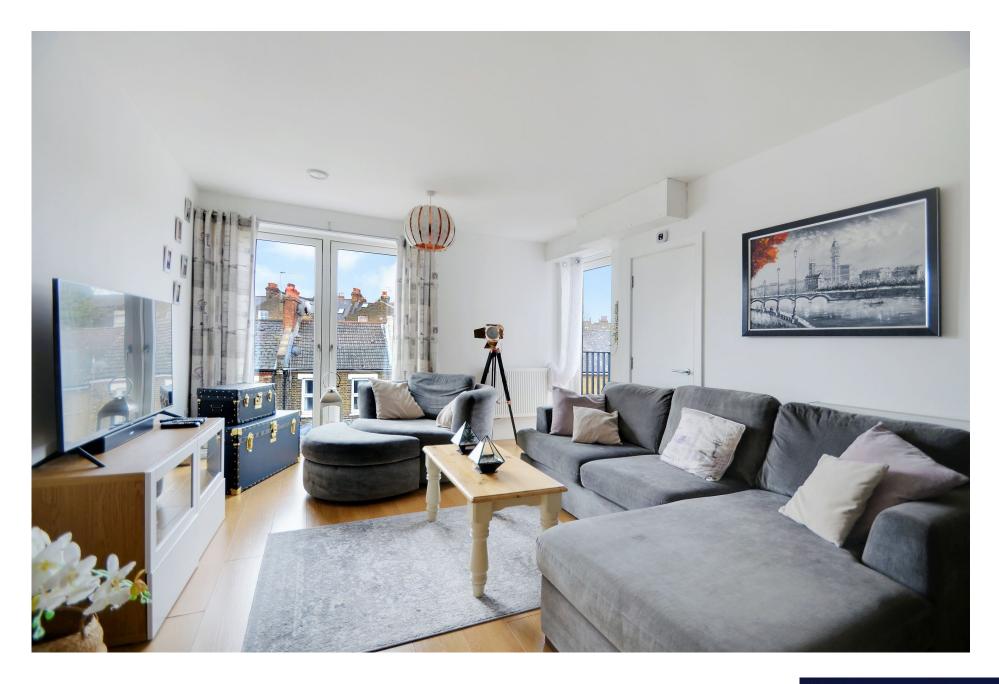

Available exclusively through Winkworth we are delighted to offer for sale this immaculate two double bedroom (one with a fitted wardrobe) apartment in excess of 689 Sq. ft. The property comprises of a large open-plan kitchen/reception room with wood flooring giving you access to a good size south facing, decked balcony perfect for in/out entertaining - there is access to the balcony from the second double bedroom. There is also a modern bathroom and a fitted storage in the hallway. The flat is finished to a high standard throughout and benefits from ample wall and base units and the usual integrated appliances. The property benefits from a landscaped communal roof terrace which has uninterrupted views of London. The property is ideally located for Brockwell Park and Herne Hill Village which offers a wide range of shops, bars and cafes as well as excellent transport links to London Victoria and Blackfriars/Farringdon.

## AT A GLANCE

- Modern Development
- Second floor
- Two Double Bedrooms
- Open Plan Kitchen/Reception Room
- Modern Bathroom
- Ample Storage
- South Facing Balcony
- Long Lease
- Chain Free
- Sole Agent