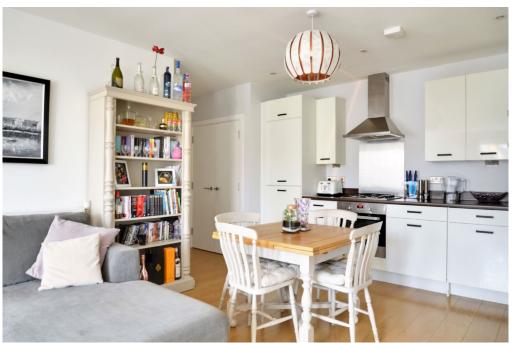

Available exclusively through Winkworth we are delighted to offer for sale this immaculate two double bedroom (one with a fitted wardrobe) apartment in excess of 689 Sq. ft. The property comprises of a large open-plan kitchen/reception room with wood flooring giving you access to a good size south facing, decked balcony perfect for in/out entertaining - there is access to the balcony from the second double bedroom. There is also a modern bathroom and a fitted storage in the hallway. The flat is finished to a high standard throughout and benefits from ample wall and base units and the usual integrated appliances. The property benefits from a landscaped communal roof terrace which has uninterrupted views of London. The property is ideally located for Brockwell Park and Herne Hill Village which offers a wide range of shops, bars and cafes as well as excellent transport links to London Victoria and Blackfriars/Farringdon.