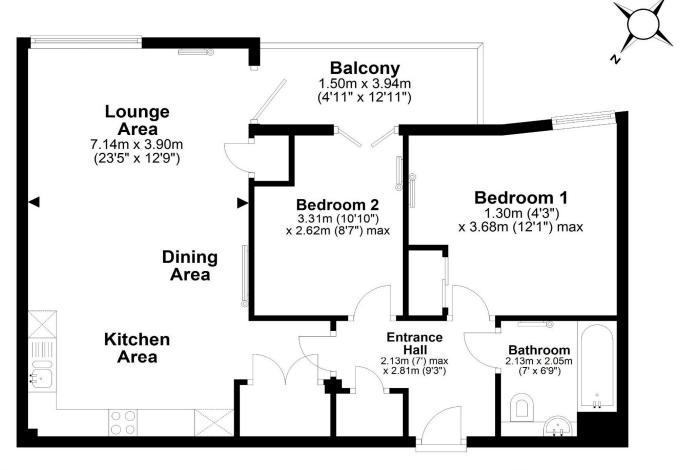

Available exclusively through Winkworth we are delighted to offer for sale this immaculate two double bedroom (one with a fitted wardrobe) apartment in excess of 689 Sq. ft. The property comprises of a large open-plan kitchen/reception room with wood flooring giving you access to a good size south facing, decked balcony perfect for in/out entertaining - there is access to the balcony from the second double bedroom. There is also a modern bathroom and a fitted storage in the hallway. The flat is finished to a high standard throughout and benefits from ample wall and base units and the usual integrated appliances. The property benefits from a landscaped communal roof terrace which has uninterrupted views of London. The property is ideally located for Brockwell Park and Herne Hill Village which offers a wide range of shops, bars and cafes as well as excellent transport links to London Victoria and Blackfriars/Farringdon.

## LOCATION

Herne Hill

Top Floor Flat Approx. 64.1 sq metres (689.6 sq feet)

Whilst every attempt has been made to ensure the accuracy of the floor plans, measurements of doors, windows and rooms are approximate and no responsibility is taken for any error, omission or mis-statement. The plans are for representation purposes only as defined by RICS Code of Measuring Practice and should be used as such by any prospective purchaser/ tenant. The services, systems and appliances listed in this specification have not been tested by Oliver Rennalls or any representative of Oliver Rennalls and no guarantee as to their operating ability or their efficiency can be given. Copyright: Oliver Rennalls and the Prepared - February 2022