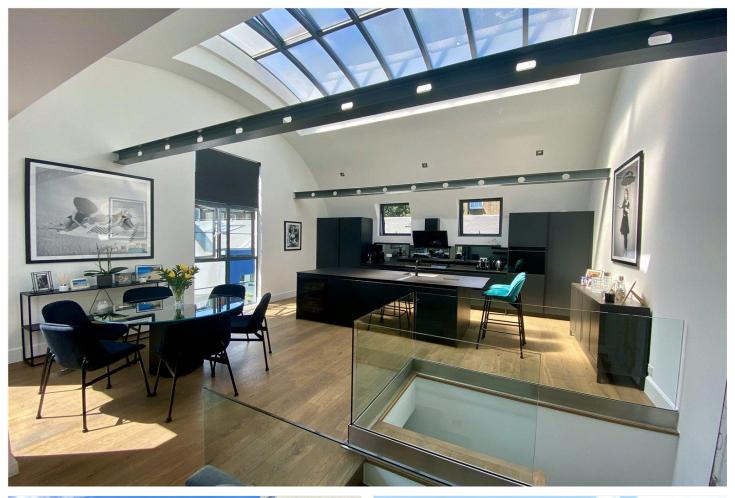

## **DESCRIPTION:**

Centrally located in Notting Hill and only a short walk to Notting Hill Gate tube station, this covetable home is only a short stroll from the area's best boutiques and eateries. Situated on a traditional cobbled mews, the property provides a tranquil and quiet escape from the hustle and bustle of central London. the property has the benefit of air conditioning and Nest underfloor heating. The accommodation comprises, on the ground floor powder room, self-contained large double bedroom with en-suite, cloakroom, Utility room with generous storage space, single garage/additional reception room. On the first floor there is a spacious airconditioned Master Bedroom with walk in closet and en-suite shower room there are two further double bedrooms and bathroom. On the second floor is a fully air-conditioned living area with an impressive glass vaulted roof, large new contemporary kitchen with breakfast bar, dining area and sitting area which leads to South/West facing terrace accessible through large sliding glass doors. We understand that a basement extension could be added subject to all necessary approvals.