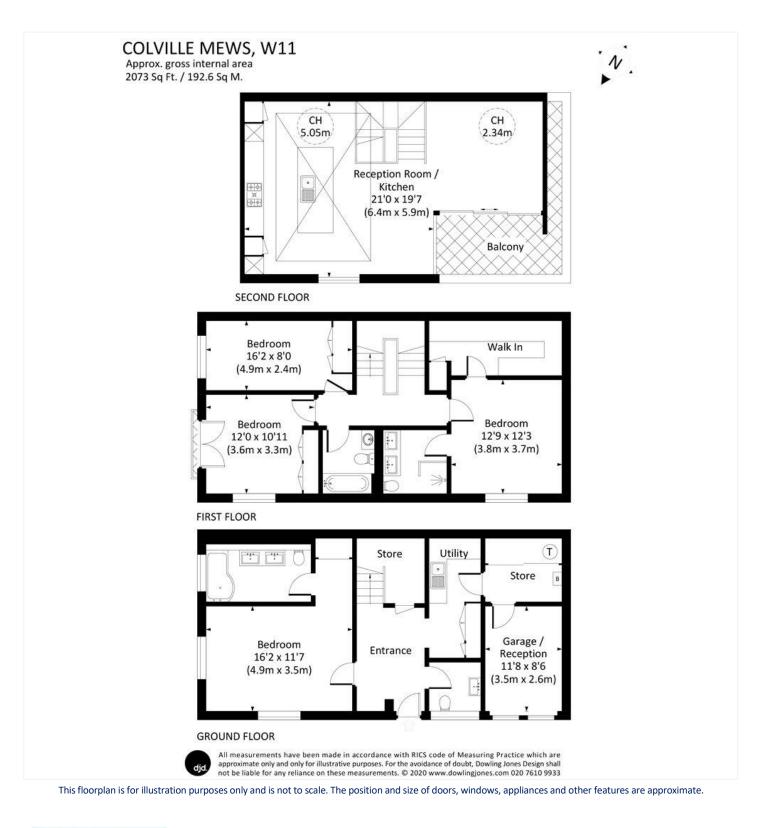

## **DESCRIPTION:**

Centrally located in Notting Hill and only a short walk to Notting Hill Gate tube station, this covetable home is only a short stroll from the area's best boutiques and eateries. Situated on a traditional cobbled mews, the property provides a tranquil and quiet escape from the hustle and bustle of central London. the property has the benefit of air conditioning and Nest underfloor heating. The accommodation comprises, on the ground floor powder room, self-contained large double bedroom with en-suite, cloakroom, Utility room with generous storage space, single garage/additional reception room. On the first floor there is a spacious airconditioned Master Bedroom with walk in closet and en-suite shower room there are two further double bedrooms and bathroom. On the second floor is a fully air-conditioned living area with an impressive glass vaulted roof, large new contemporary kitchen with breakfast bar, dining area and sitting area which leads to South/West facing terrace accessible through large sliding glass doors. We understand that a basement extension could be added subject to all necessary approvals.