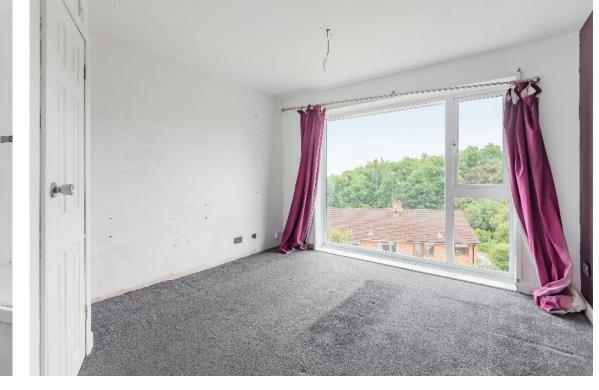

On the first floor is the master bedroom with full length picture window overlooking the rear and built in wardrobe, ensuite bathroom with glass sink, shower cubicle and low level w/c. A second double bedroom with window to the rear and fitted mirrored wardrobes.

On the ground floor are two further bedrooms looking over the front aspect. Family bathroom with white panel bath and shower over, glass shower screen, vanity sink unit and low level w/c. There is also a good sized storage cupboard in the hallway.