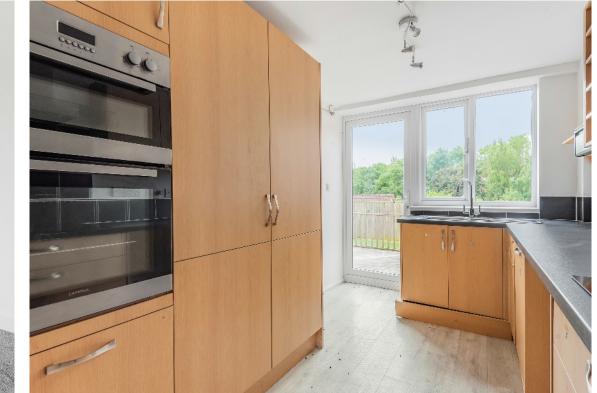

## 01392 271177 | exeter@winkworth.co.uk

A four bedroom link detached home split over three floors with far reaching views over Exeter.

Large open plan living/dining room with patio doors onto the rear decked garden. Stairs down to the kitchen with a range of wall and base units, stainless steel sink with mixer tap, integrated fridge/freezer, induction hob and electric oven. Large window to the rear aspect and glass panelled door leading to the garden.