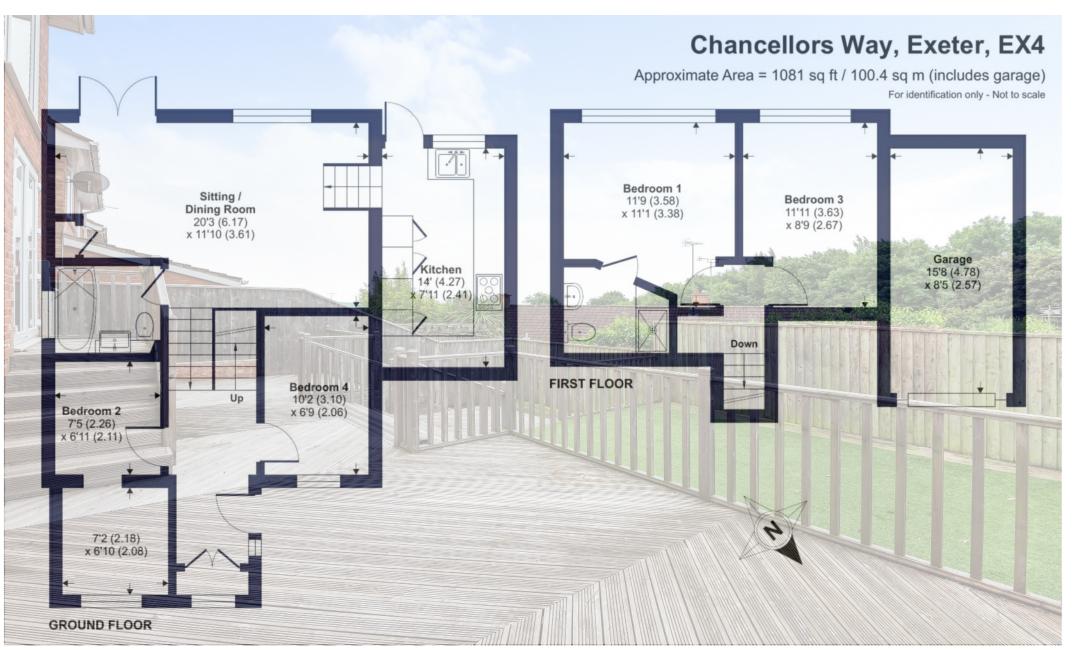

## 97 CHANCELLORS WAY, EXETER EX4 9DX

Winkworth

Four bedroom link detached house split over three floors. The accommodation is well laid out with siting/dining room and kitchen. There are four bedrooms, master with ensuite and floor length picture window, family bathroom and outside the property benefits from a low maintenance south west facing garden with lovely far reaching views. over Exeter. There is off road driveway parking for one car and a garage.

## 01392 271177 | exeter@winkworth.co.uk

A four bedroom link detached home split over three floors with far reaching views over Exeter.

Large open plan living/dining room with patio doors onto the rear decked garden. Stairs down to the kitchen with a range of wall and base units, stainless steel sink with mixer tap, integrated fridge/freezer, induction hob and electric oven. Large window to the rear aspect and glass panelled door leading to the garden.

On the first floor is the master bedroom with full length picture window overlooking the rear and built in wardrobe, ensuite bathroom with glass sink, shower cubicle and low level w/c. A second double bedroom with window to the rear and fitted mirrored wardrobes.

On the ground floor are two further bedrooms looking over the front aspect. Family bathroom with white panel bath and shower over, glass shower screen, vanity sink unit and low level w/c. There is also a good sized storage cupboard in the hallway.

Outside is a low maintenance west facing garden with split level large decked area and artificial lawn with far reaching views over Exeter.

At the front of the property is off-road parking for one car, side gate access onto the rear garden and garage with up and over door, power and light.