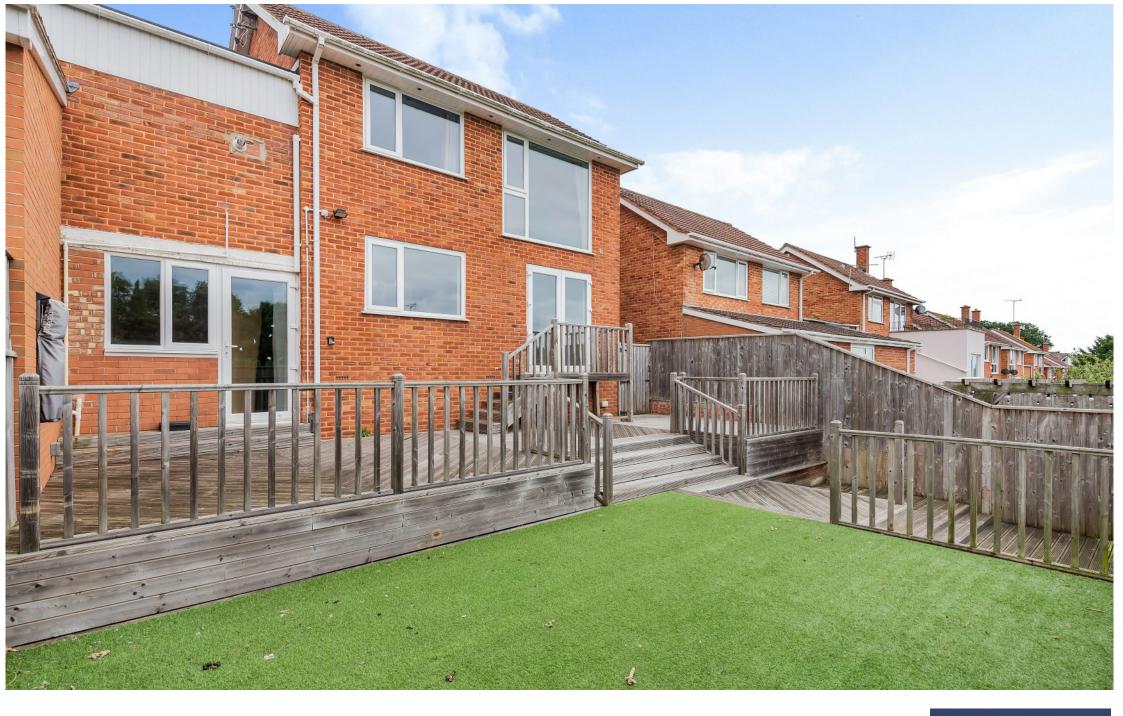

## 97 CHANCELLORS WAY, EXETER EX4 9DX

Winkworth

Four bedroom link detached house split over three floors. The accommodation is well laid out with siting/dining room and kitchen. There are four bedrooms, master with ensuite and floor length picture window, family bathroom and outside the property benefits from a low maintenance south west facing garden with lovely far reaching views. over Exeter. There is off road driveway parking for one car and a garage.

Outside is a low maintenance west facing garden with split level large decked area and artificial lawn with far reaching views over Exeter.

At the front of the property is off-road parking for one car, side gate access onto the rear garden and garage with up and over door, power and light.