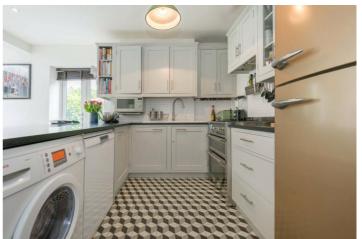

## **DESCRIPTION:**

This stunning 1,000sqft apartment offers flexible accommodation that has been meticulously refurbished and extended to the highest of standards. At the rear of the property there is a superb designer kitchen with bi-folding doors leading to a decked patio area with a studio/ WFH office with W/C in the garden. This is a stunning space to find in a flat and quite unusual for the area. The garden is west facing meaning that when the sun is out, the garden will be drenched in it. Furthermore the property has the benefit of three good sized bedrooms, many original features, a modern three piece bathroom and off street parking for one car.