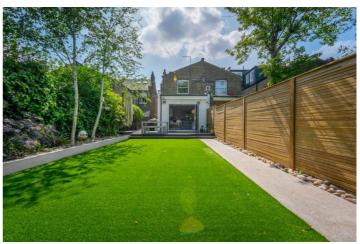

## **DESCRIPTION:**

This stunning 1,000sqft apartment offers flexible accommodation that has been meticulously refurbished and extended to the highest of standards. At the rear of the property there is a superb designer kitchen with bi-folding doors leading to a decked patio area with a studio/ WFH office with W/C in the garden. This is a stunning space to find in a flat and quite unusual for the area. The garden is west facing meaning that when the sun is out, the garden will be drenched in it. Furthermore the property has the benefit of three good sized bedrooms, many original features, a modern three piece bathroom and off street parking for one car.