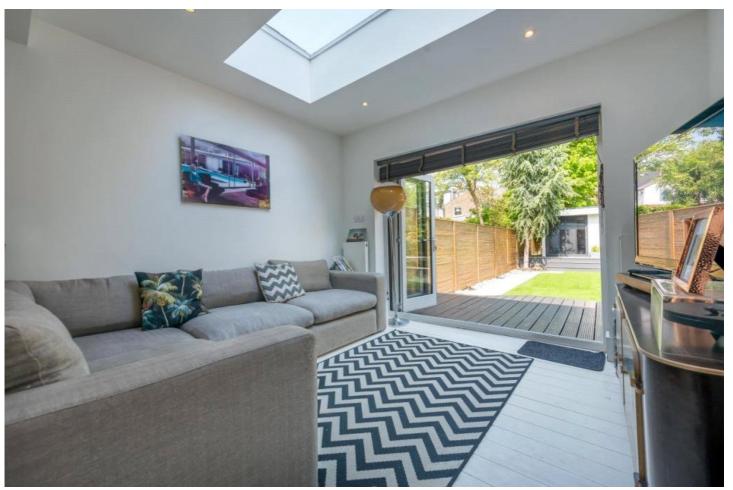

## **DESCRIPTION:**

This stunning 1,000sqft apartment offers flexible accommodation that has been meticulously refurbished and extended to the highest of standards. At the rear of the property there is a superb designer kitchen with bi-folding doors leading to a decked patio area with a studio/ WFH office with W/C in the garden. This is a stunning space to find in a flat and quite unusual for the area. The garden is west facing meaning that when the sun is out, the garden will be drenched in it. Furthermore the property has the benefit of three good sized bedrooms, many original features, a modern three piece bathroom and off street parking for one car.