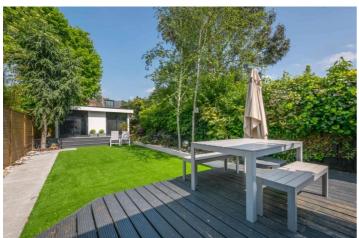

## **DESCRIPTION:**

This stunning 1,000sqft apartment offers flexible accommodation that has been meticulously refurbished and extended to the highest of standards. At the rear of the property there is a superb designer kitchen with bi-folding doors leading to a decked patio area with a studio/ WFH office with W/C in the garden. This is a stunning space to find in a flat and quite unusual for the area. The garden is west facing meaning that when the sun is out, the garden will be drenched in it. Furthermore the property has the benefit of three good sized bedrooms, many original features, a modern three piece bathroom and off street parking for one car.