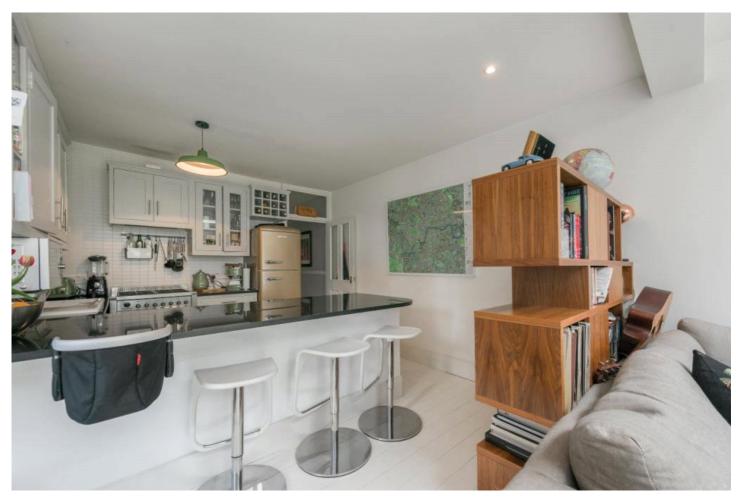

## **DESCRIPTION:**

This stunning 1,000sqft apartment offers flexible accommodation that has been meticulously refurbished and extended to the highest of standards. At the rear of the property there is a superb designer kitchen with bi-folding doors leading to a decked patio area with a studio/ WFH office with W/C in the garden. This is a stunning space to find in a flat and quite unusual for the area. The garden is west facing meaning that when the sun is out, the garden will be drenched in it. Furthermore the property has the benefit of three good sized bedrooms, many original features, a modern three piece bathroom and off street parking for one car.