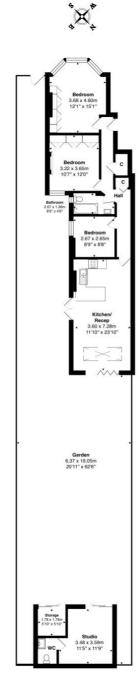

Winkworth

Total Area: 96.7 m² ... 1041 ft² (excluding garden)

This floorplan is for illustration purposes only and is not to scale. The position and size of doors, windows, appliances and other features are approximate.