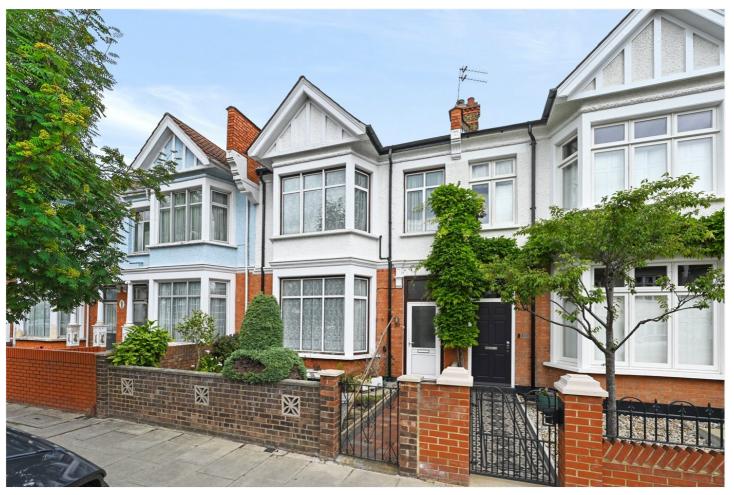

WORMHOLT ROAD, LONDON, W12 **£1,250,000** FREEHOLD

A RARE OPPORTUNITY TO PURCHASE THIS IMPRESSIVE FOUR/FIVE BEDROOM LATE EDWARDIAN FAMILY HOME OFFERING IN EXCESS OF 1900 SQUARE FEET OF LIVING SPACE

Shepherds Bush | 020 8735 3266 | shepherdsbush@winkworth.co.uk

## **DESCRIPTION:**

A rare opportunity to purchase this impressive four/Five Bedroom late Edwardian family home offering in excess of 1900 square feet of living space. This home boasts an enormous rear garden with work/home office unit and has the potential to be extended further (subject to the relevant consents). Accommodation on the ground floor consists of a light and bright front reception room, Double bedroom, a large and light through reception with separate eat in kitchen and beyond to a bathroom and further double bedroom which leads to the palatial rear garden. On the first floor there are three further double bedrooms a bathroom and utility room. The house is offered to the market chain free and with a warm homely feel is sure to be well received.

## **LOCATION:**

Wormholt Road is a popular residential area of attractive period properties. Mostly family homes, the area offers good access to Shepherds Bush and the excellent transport facilities and shops offered. The 8 acres of Wormholt Park are also a short walk away.