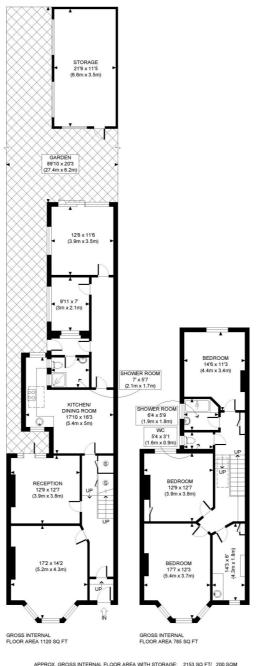

## **DESCRIPTION:**

A rare opportunity to purchase this impressive four/Five Bedroom late Edwardian family home offering in excess of 1900 square feet of living space. This home boasts an enormous rear garden with work/home office unit and has the potential to be extended further (subject to the relevant consents). Accommodation on the ground floor consists of a light and bright front reception room, Double bedroom, a large and light through reception with separate eat in kitchen and beyond to a bathroom and further double bedroom which leads to the palatial rear garden. On the first floor there are three further double bedrooms a bathroom and utility room. The house is offered to the market chain free and with a warm homely feel is sure to be well received.

APPROX. GROSS INTERNAL FLOOR AREA WITH STORAGE: 2153 SQ FT/ 200 SQM APPROX. GROSS INTERNAL FLOOR AREA WITHOUT STORAGE: 1905 SQ FT/ 177 SQM