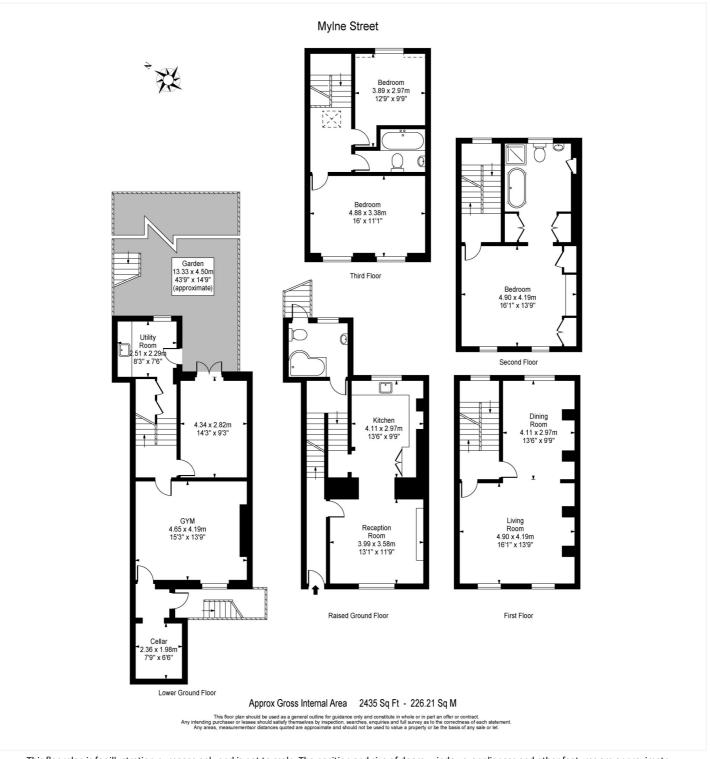

## **DESCRIPTION:**

This five bedroom house retains much of its original detail but will require some refurbishment throughout, the house also benefits from a South-East facing garden and West facing façade, exposing itself to an abundance natural light.

Winkworth

Winkworth

This floorplan is for illustration purposes only and is not to scale. The position and size of doors, windows, appliances and other features are approximate.

Clerkenwell | 020 7405 1288 | clerkenwell@winkworth.co.uk