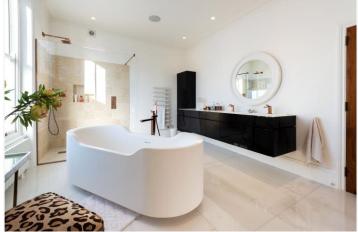

#### **DESCRIPTION:**

Entered on the raised ground floor to a large entrance hall which opens to an interconnecting kitchen dining room. Ornate stairs lead to the first floor where there is a fabulously proportioned double drawing room, with two French doors opening out to the balcony. There are four bedrooms on the second and third floor, the master with an enviable ensuite bathroom. At the top of the house is a versatile room which is currently used as a games room. On the lower ground floor there are two bedrooms, two bathrooms and a further playroom. The garden wraps around the house and enjoys westerly evening sun, there is a further terrace on the raised ground floor. The property is offered fully furnished for 5-6 months and bills to be included in the rent. Shorter lets by separate negotiation.