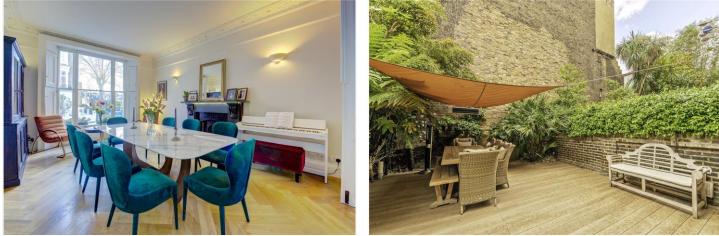

#### **DESCRIPTION:**

Entered on the raised ground floor to a large entrance hall which opens to an interconnecting kitchen dining room. Ornate stairs lead to the first floor where there is a fabulously proportioned double drawing room, with two French doors opening out to the balcony. There are four bedrooms on the second and third floor, the master with an enviable ensuite bathroom. At the top of the house is a versatile room which is currently used as a games room. On the lower ground floor there are two bedrooms, two bathrooms and a further playroom. The garden wraps around the house and enjoys westerly evening sun, there is a further terrace on the raised ground floor. The property is offered fully furnished for 5-6 months and bills to be included in the rent. Shorter lets by separate negotiation.