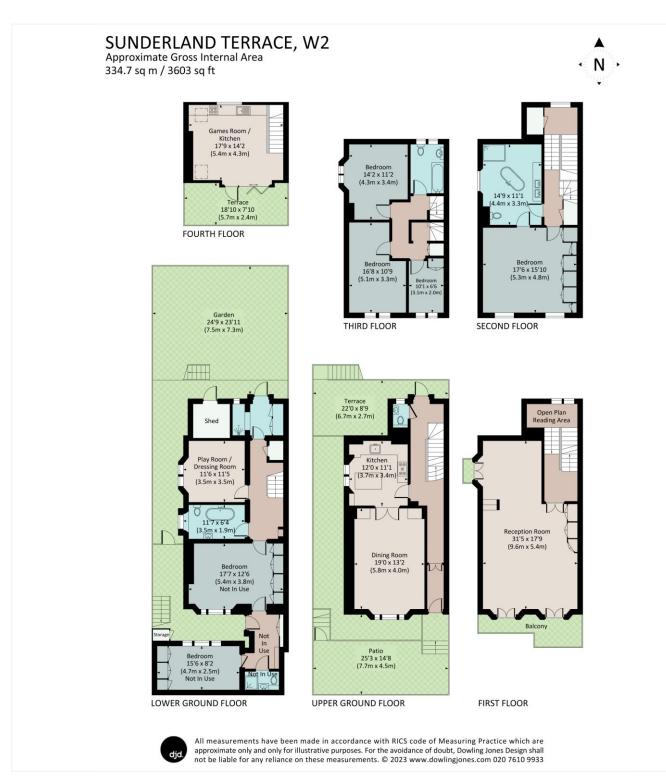

#### LOCAL AUTHORITY AND COUNCIL TAX BAND:

City Of Westminster (Band H)

This floorplan is for illustration purposes only and is not to scale. The position and size of doors, windows, appliances and other features are approximate.