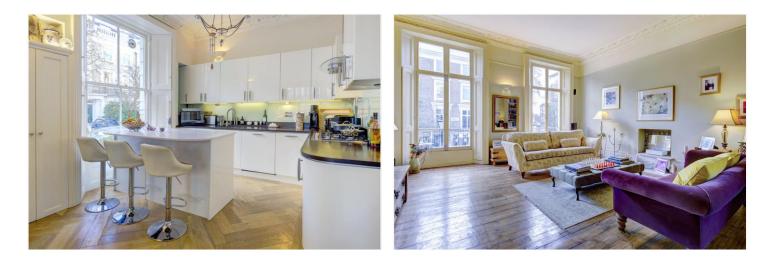

#### **DESCRIPTION:**

Entered on the raised ground floor to a large entrance hall which opens to an interconnecting kitchen dining room. Ornate stairs lead to the first floor where there is a fabulously proportioned double drawing room, with two French doors opening out to the balcony. There are four bedrooms on the second and third floor, the master with an enviable ensuite bathroom. At the top of the house is a versatile room which is currently used as a games room. On the lower ground floor there are two bedrooms, two bathrooms and a further playroom. The garden wraps around the house and enjoys westerly evening sun, there is a further terrace on the raised ground floor. The property is offered fully furnished for 5-6 months and bills to be included in the rent. Shorter lets by separate negotiation.