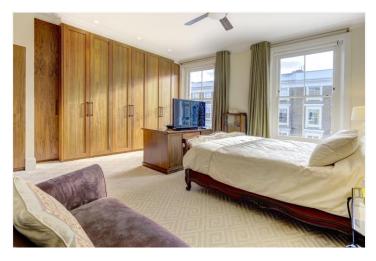

#### **DESCRIPTION:**

Entered on the raised ground floor to a large entrance hall which opens to an interconnecting kitchen dining room. Ornate stairs lead to the first floor where there is a fabulously proportioned double drawing room, with two French doors opening out to the balcony. There are four bedrooms on the second and third floor, the master with an enviable ensuite bathroom. At the top of the house is a versatile room which is currently used as a games room. On the lower ground floor there are two bedrooms, two bathrooms and a further playroom. The garden wraps around the house and enjoys westerly evening sun, there is a further terrace on the raised ground floor. The property is offered fully furnished for 5-6 months and bills to be included in the rent. Shorter lets by separate negotiation.