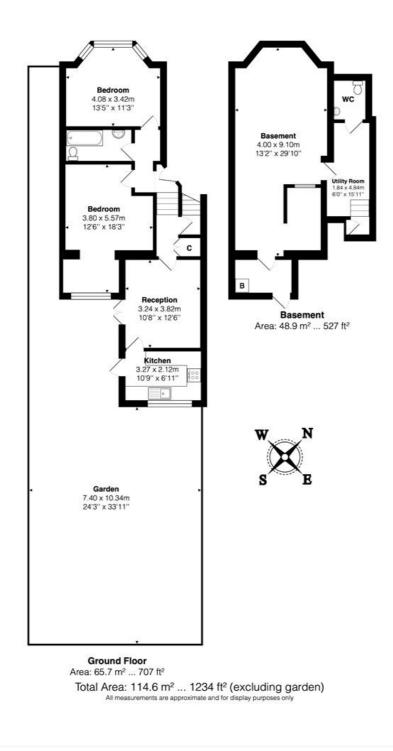

## **AT A GLANCE**

- Two Double Bedrooms
- Ground Floor
- Private Garden
- Separate Rear Kitchen
- Part Furnished
- Fantastic Location In Queens Park

This floorplan is for illustration purposes only and is not to scale. The position and size of doors, windows, appliances and other features are approximate.