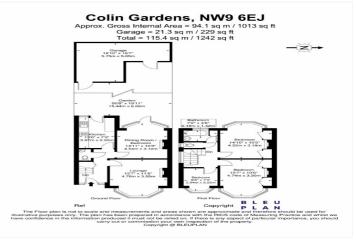

## **DESCRIPTION:**

This is a three bedroom end of terrace house situated in one of the most sought after residential locations in Colindale. The property is in need of modernisation, however, offering fantastic potential. At ground floor level, living accommodation comprises a living room, dining room and separate galley kitchen leading to a private garden. At first floor, there is a family bathroom and three further bedrooms. The property also benefits from having potential to extend to the rear, loft and side where the garage currently is (subject to planning permission) and sold chain free.