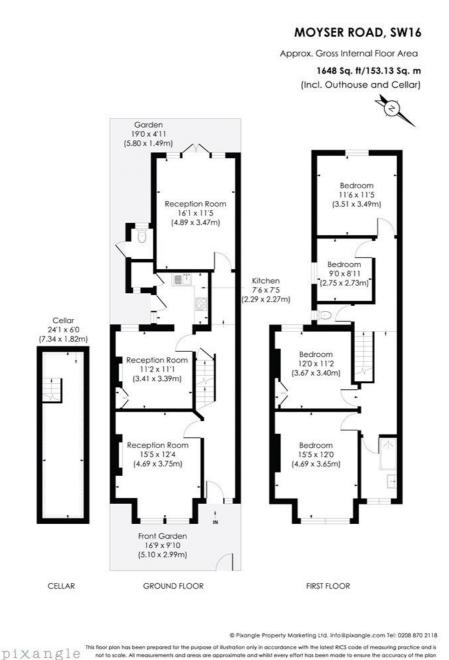

## **DESCRIPTION**

An exciting opportunity to acquire a large period family house situated in the heart of Furzedown, offering enormous potential to create a wonderful family home. This wonderful home has an abundance of natural light due to its South facing garden. The ground floor comprises an exceptional front reception room with a large bay window. A beautiful dining room at the heart of the house with small kitchen off. To the rear of the house is a wonderful South facing reception room leading out onto the large rear garden.

The first floor comprises of three well-proportioned double bedrooms and a further smaller bedroom. The master bedroom is wonderfully light with a large bay window. Separate family bathroom and w/c. There is huge scope to convert the loft into further accommodation subject to the necessary planning consent.

Outside, the larger than average South facing garden is mainly laid to lawn with established beds around the edges. To the side of the house are attached outbuilding.

This highly desirable house on Moyser Road is located in the heart of Furzedown close to local transport links being Tooting Bec underground station and Streatham Common mainline station. Tooting Bec common is only moments away and from there you can access the local amenities of Tooting Bec and Streatham Common.

This floor plan has been prepared for the purpose of illustration only in accordance with the latest RICS code of measuring practice and is not to scale. All measurements and areas are approximate and whilst every effort has been made to ensure the accuracy of the plan contained here, no responsibility is taken for any error, omission or misstatement.