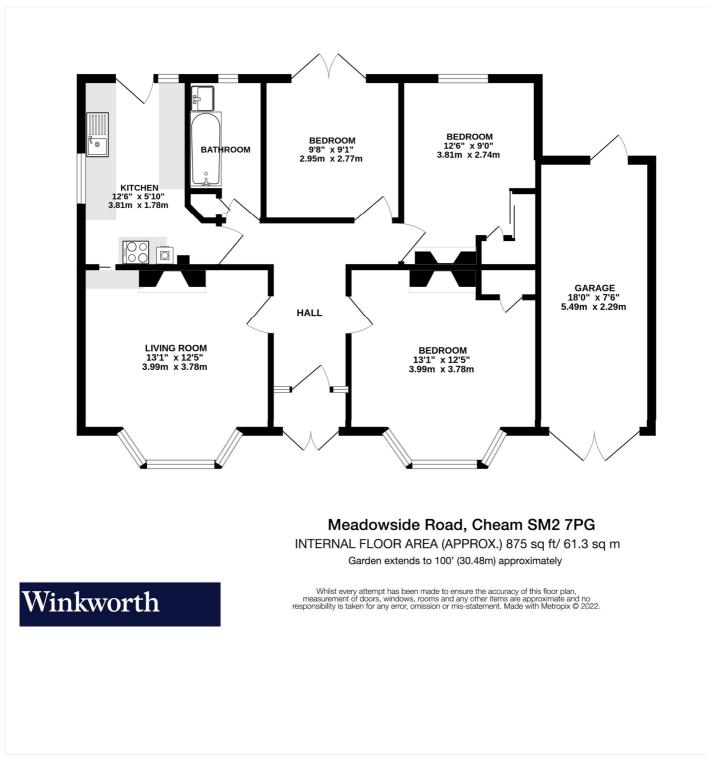

#### **Reception Hall**

Living Room - 13'1" x 12'5" max (4m x 3.78m max) Kitchen - 12'6" x 5'10" max (3.8m x 1.78m max) Bedroom - 13'1" x 12'5" max (4m x 3.78m max) Bedroom - 12'6" x 9' max (3.8m x 2.74m max) Bedroom - 9'8" x 9'1" max (2.95m x 2.77m max) Bathroom Garden - Approx. 100ft

Garage - 18' x 7'6" max (5.49m x 2.29m max)

This floorplan is for illustration purposes only and is not to scale. The position and size of doors, windows, appliances and other features are approximate.