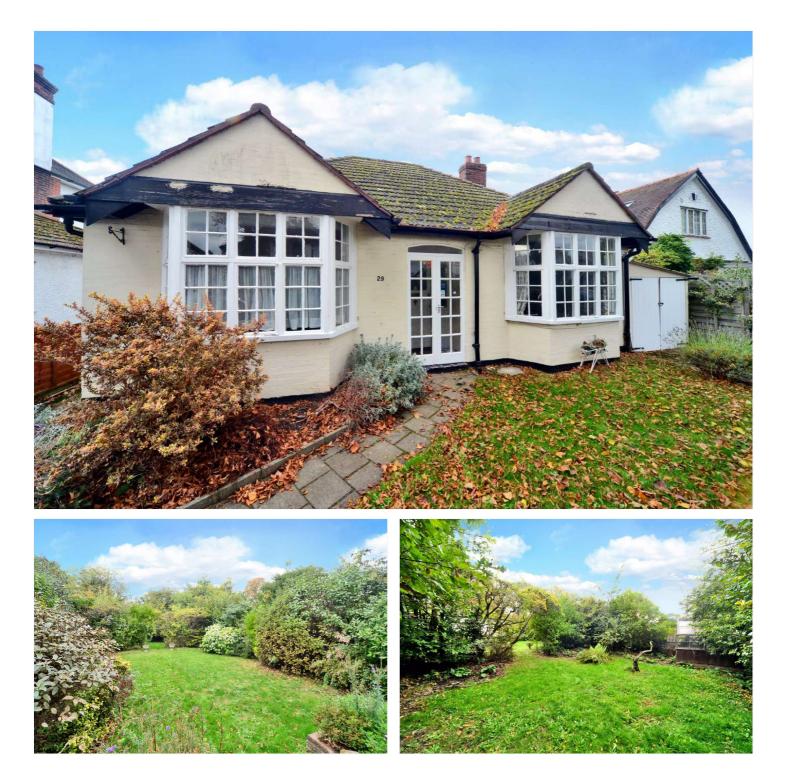

### DESCRIPTION

A three bedroom, detached bungalow set within a highly sought after road in South Cheam and within easy reach of the historic Cheam Village, offering a variety of shops, restaurants and transport links including Cheam mainline station.

Numerous well-regarded schools are close by including Cuddington Croft Primary School and Nonsuch High School for Girls.

Accommodation comprises three double bedrooms, a spacious living room with bay window, kitchen and the family bathroom.

Outside, the property benefits from a mature rear garden that extends to approximately 100 feet, whilst to the front of the property, you will find a large front garden and driveway that provides access to the garage.