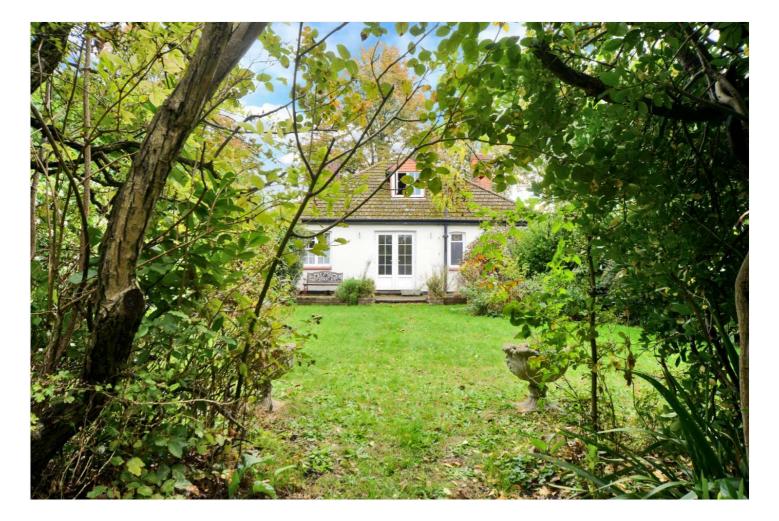

Outside, the property benefits from a mature rear garden that extends to approximately 100 feet, whilst to the front of the property, you will find a large front garden and driveway that provides access to the garage.