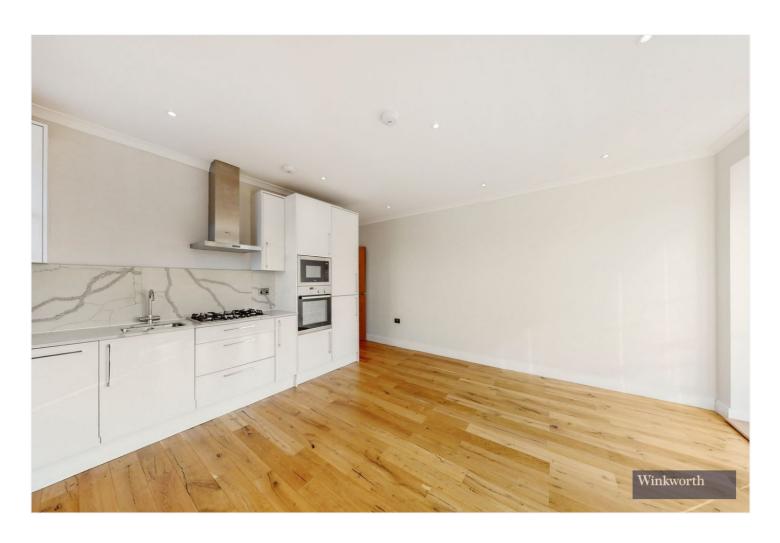

## **DESCRIPTION:**

6 GREAT NORTH WAY is an exclusive and impressive boutique development of luxury apartments built by a prestige developer with a known track record for building quality new homes. This development has commanding views of the adjacent park and the immediate area, this apartment comprises a large open plan kitchen/living room with lovely views out across the park, large master bedroom with en-suite shower room, two further bedrooms and a family bathroom.

## **AT A GLANCE**

- THREE BEDROOM APARTMENT
- FIRST FLOOR
- WELL LOCATED BLOCK OF APARTMENTS
- FINISHED TO A HIGH SPECIFICATION
- OFF STREET PARKING
- SPECTACULAR VIEWS
- LIFT
- COMMUNAL GARDENS

The Floor plan is not to scale and measurements and areas shown are approximate and therefore should be used for illustrative purposes only. The plan has been prepared in accordance with the RICS code of Measuring Practice and whilst we have confidence in the information produced it must not be relied on. If there is any aspect of particular importance, you should carry out or commission your own inspection of the property.