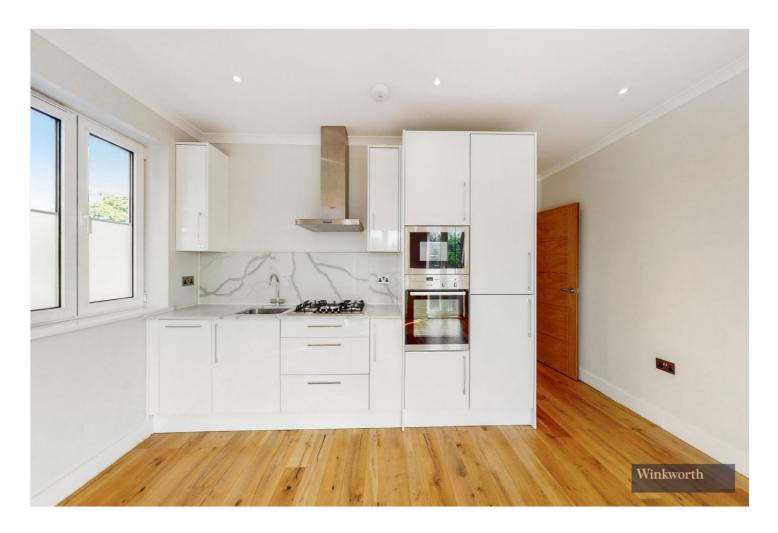

## **DESCRIPTION:**

6 GREAT NORTH WAY is an exclusive and impressive boutique development of luxury apartments built by a prestige developer with a known track record for building quality new homes. This development has commanding views of the adjacent park and the immediate area, this apartment comprises a large open plan kitchen/living room with lovely views out across the park, large master bedroom with en-suite shower room, two further bedrooms and a family bathroom.

## **AT A GLANCE**

- THREE BEDROOM APARTMENT
- FIRST FLOOR
- WELL LOCATED BLOCK OF APARTMENTS
- FINISHED TO A HIGH SPECIFICATION
- OFF STREET PARKING
- SPECTACULAR VIEWS
- LIFT
- COMMUNAL GARDENS

The Floor plan is not to scale and measurements and areas shown are approximate and therefore should be used for illustrative purposes only. The plan has been prepared in accordance with the RICS code of Measuring Practice and whilst we have confidence in the information produced it must not be relied on. If there is any aspect of particular importance, you should carry out or commission your own inspection of the property.