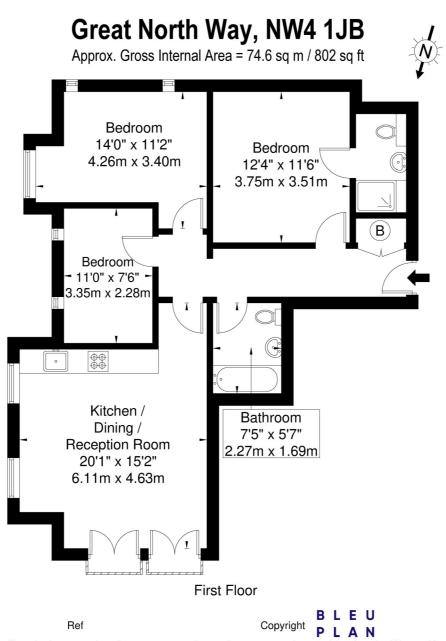

## **AT A GLANCE**

- THREE BEDROOM APARTMENT
- FIRST FLOOR
- WELL LOCATED BLOCK OF APARTMENTS
- FINISHED TO A HIGH SPECIFICATION
- OFF STREET PARKING
- SPECTACULAR VIEWS
- LIFT
- COMMUNAL GARDENS

The Floor plan is not to scale and measurements and areas shown are approximate and therefore should be used for illustrative purposes only. The plan has been prepared in accordance with the RICS code of Measuring Practice and whilst we have confidence in the information produced it must not be relied on. If there is any aspect of particular importance, you should carry out or commission your own inspection of the property.

Copyright @ BLEUPLAN

This floorplan is for illustration purposes only and is not to scale. The position and size of doors, windows, appliances and other features are approximate.

Hendon | 020 8202 1031 | hendon@winkworth.co.uk