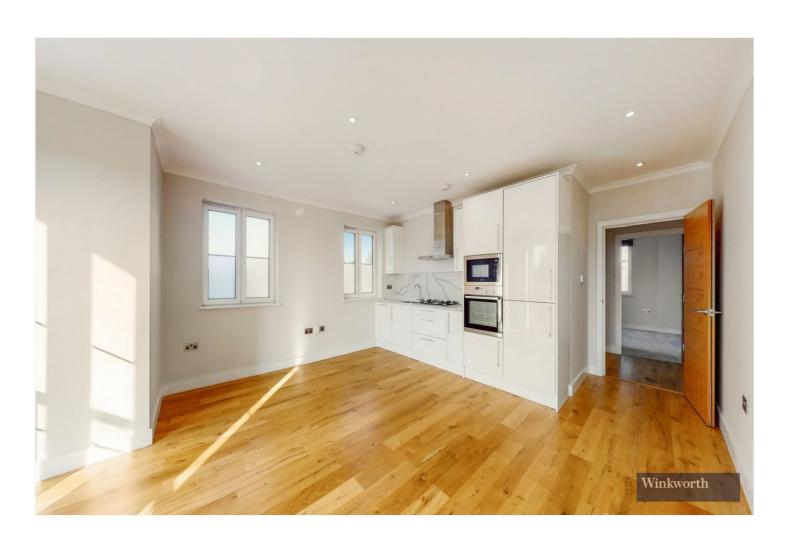

## **DESCRIPTION:**

6 GREAT NORTH WAY is an exclusive and impressive boutique development of luxury apartments built by a prestige developer with a known track record for building quality new homes. This development has commanding views of the adjacent park and the immediate area, this apartment comprises a large open plan kitchen/living room with lovely views out across the park, large master bedroom with en-suite shower room, two further bedrooms and a family bathroom.

## **AT A GLANCE**

- THREE BEDROOM APARTMENT
- FIRST FLOOR
- WELL LOCATED BLOCK OF APARTMENTS
- FINISHED TO A HIGH SPECIFICATION
- OFF STREET PARKING
- SPECTACULAR VIEWS
- LIFT
- COMMUNAL GARDENS

The Floor plan is not to scale and measurements and areas shown are approximate and therefore should be used for illustrative purposes only. The plan has been prepared in accordance with the RICS code of Measuring Practice and whilst we have confidence in the information produced it must not be relied on. If there is any aspect of particular importance, you should carry out or commission your own inspection of the property.